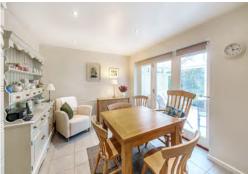

Ground floor accommodation comprises;

Entrance hall, a bright and inviting lounge perfect for relaxing or entertaining. A well-appointed kitchen provides ample workspace and storage, with direct access to a useful utility room and downstairs WC. The dining room flows seamlessly into the conservatory which also boasts underfloor heating.