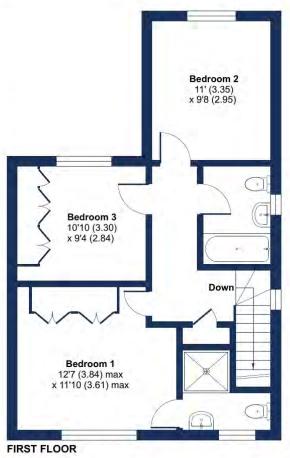

First floor accommodation comprises;

Three spacious double bedrooms, including a generous master bedroom boasting en-suite shower room as well as a further modern family bathroom with shower over bath.