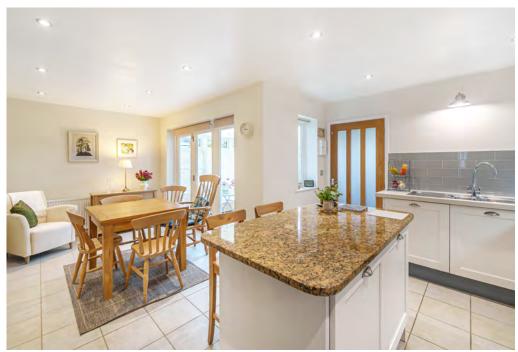

Ground floor accommodation comprises;

Entrance hall, a bright and inviting lounge perfect for relaxing or entertaining. A well-appointed kitchen provides ample workspace and storage, with direct access to a useful utility room and downstairs WC. The dining room flows seamlessly into the conservatory which also boasts underfloor heating.