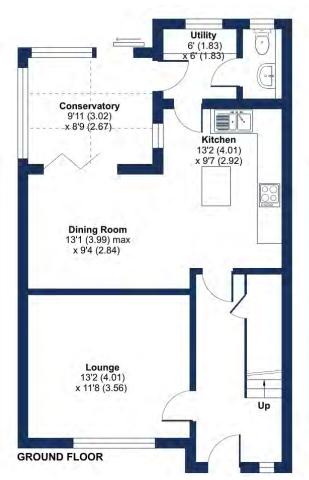

Ground floor accommodation comprises;

Entrance hall, a bright and inviting lounge perfect for relaxing or entertaining. A well-appointed kitchen provides ample workspace and storage, with direct access to a useful utility room and downstairs WC. The dining room flows seamlessly into the conservatory which also boasts underfloor heating.

First floor accommodation comprises;

Three spacious double bedrooms, including a generous master bedroom boasting en-suite shower room as well as a further modern family bathroom with shower over bath.