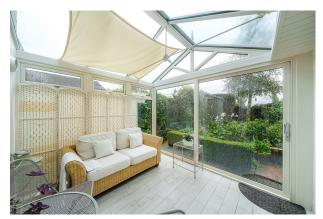

Ground floor accommodation comprises;

Entrance hall, a bright and inviting lounge perfect for relaxing or entertaining. A well-appointed kitchen provides ample workspace and storage, with direct access to a useful utility room and downstairs WC. The dining room flows seamlessly into the conservatory which also boasts underfloor heating.