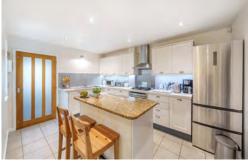

Ground floor accommodation comprises;

Entrance hall, a bright and inviting lounge perfect for relaxing or entertaining. A well-appointed kitchen provides ample workspace and storage, with direct access to a useful utility room and downstairs WC. The dining room flows seamlessly into the conservatory which also boasts underfloor heating.