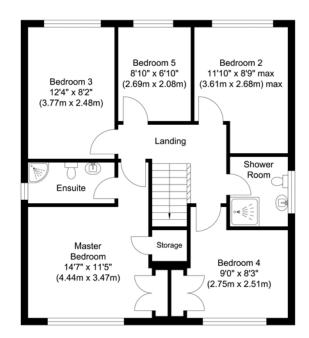

First Floor: Upstairs, you'll find five well-proportioned bedrooms. The master bedroom includes an ensuite and built-in wardrobe for added luxury. There are two additional double bedrooms, two single bedrooms, and a family shower room, providing ample space for a growing family. The loft is also partially boarded with built in access ladder offering additional storage options.

Ground Floor Approximate Floor Area 665.74 sq. ft (61.85 sq. m)

First Floor Approximate Floor Area 665.74 sq. ft (61.85 sq. m)

Illustration for identification purposes only, measurements are approximate, not to scale.