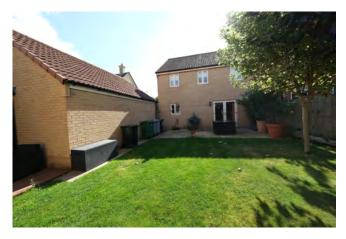

To the front, there is parking for two cars and access to a single garage. The rear garden has been thoughtfully landscaped to create a serene private space, mainly laid to lawn with a secluded patio area—perfect for outdoor relaxation and entertaining.