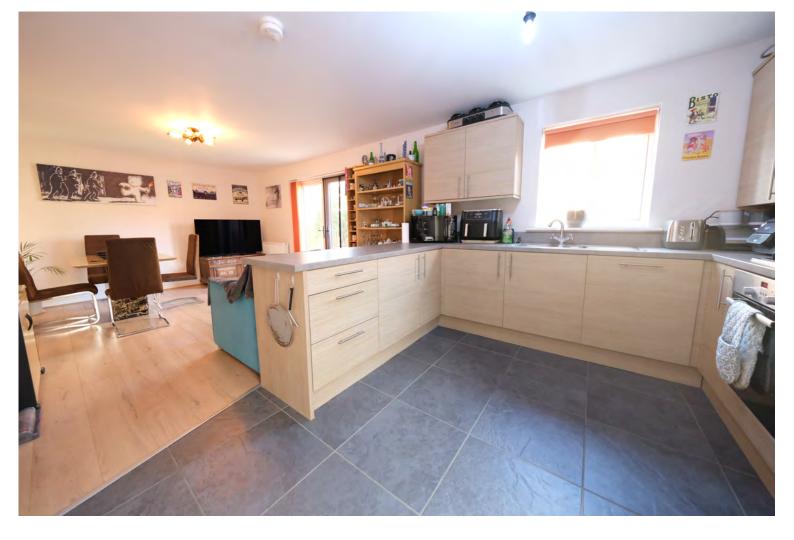

Ground Floor: The accommodation welcomes you with a spacious entrance hall/reception room, perfect for a study or home office. The ground floor also features a cloakroom/WC, a bright and airy living room, and a modern open-plan kitchen/breakfast room with a handy utility space.