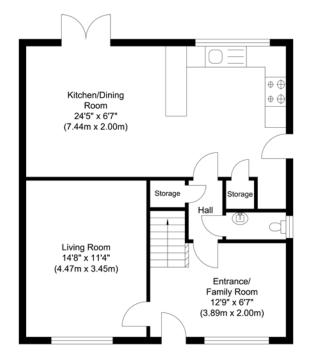

Ground Floor: The accommodation welcomes you with a spacious entrance hall/reception room, perfect for a study or home office. The ground floor also features a cloakroom/WC, a bright and airy living room, and a modern open-plan kitchen/breakfast room with a handy utility space.

Ground Floor Approximate Floor Area 665.74 sq. ft (61.85 sq. m)

First Floor Approximate Floor Area 665.74 sq. ft (61.85 sq. m)

Illustration for identification purposes only, measurements are approximate, not to scale.