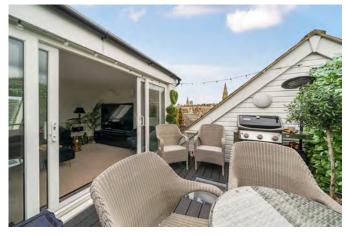

## SECOND FLOOR & EXTERNAL

The second floor offers a mezzanine lounge which leads out to the re designed roof terrace. The terrace boasts magnificent views across the historic town and offers a fantastic peaceful retreat or entertaining space.