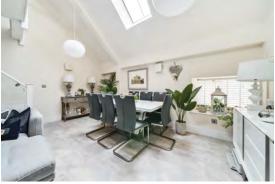

To the first floor is an open plan living, kitchen/ diner. This room offers a wealth of space with the works being done giving a modern and contemporary open plan entertaining and living space. A re fitted W/C is also located on this floor