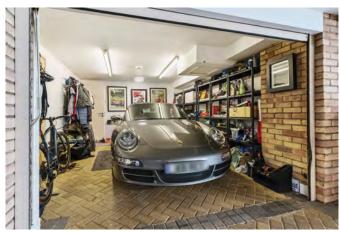

The property boasts a subterranean garage which is accessed through an electric gate, to the rear of this is the properties utility room.

Two spacious double bedrooms are found on the first floor, both bedrooms are serviced by their own re fitted en-suites as previously mentioned. The ground floor also provides external access should you wish to access the property on foot as opposed to by car.