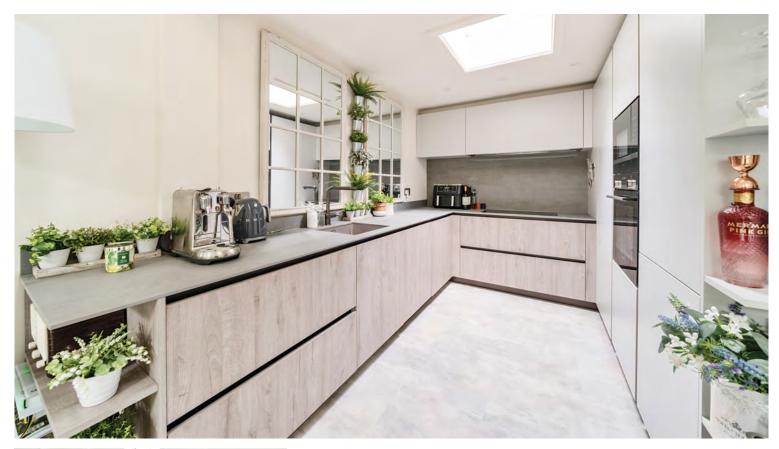

#### GROUND FLOOR & FIRST FLOOR

The property has recently undergone full renovation by the current owner with much of the work being carried out by NGI Designs. The works completed includes but is not limited to kitchen re fitting, dual ensuite re fitting, new flooring throughout and a fabulous re design of the outside terrace.

To the first floor is an open plan living, kitchen/ diner. This room offers a wealth of space with the works being done giving a modern and contemporary open plan entertaining and living space. A re fitted W/C is also located on this floor