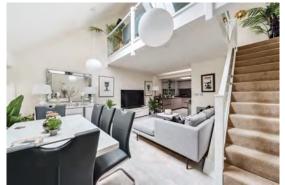

To the first floor is an open plan living, kitchen/ diner. This room offers a wealth of space with the works being done giving a modern and contemporary open plan entertaining and living space. A re fitted W/C is also located on this floor

## SECOND FLOOR & EXTERNAL

The second floor offers a mezzanine lounge which leads out to the re designed roof terrace. The terrace boasts magnificent views across the historic town and offers a fantastic peaceful retreat or entertaining space.