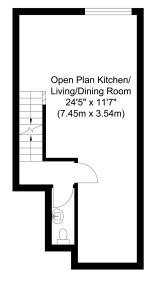

To the first floor is an open plan living, kitchen/ diner. This room offers a wealth of space with the works being done giving a modern and contemporary open plan entertaining and living space. A re fitted W/C is also located on this floor

Second Floor Approximate Floor Area 254.78 sq. ft (23.67 sq. m)

Third Floor Approximate Floor Area 184.06 sq. ft (17.10 sq. m)

Ground Floor Approximate Floor Area 194.50 sq. ft (18.07 sq. m)

Illustration for identification purposes only, measurements are approximate, not to scale.