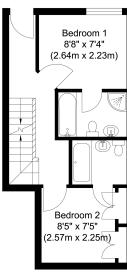

The property boasts a subterranean garage which is accessed through an electric gate, to the rear of this is the properties utility room.

Two spacious double bedrooms are found on the first floor, both bedrooms are serviced by their own re fitted en-suites as previously mentioned. The ground floor also provides external access should you wish to access the property on foot as opposed to by car.