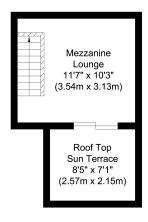

## SECOND FLOOR & EXTERNAL

The second floor offers a mezzanine lounge which leads out to the re designed roof terrace. The terrace boasts magnificent views across the historic town and offers a fantastic peaceful retreat or entertaining space.

Second Floor Approximate Floor Area 254.78 sq. ft (23.67 sq. m)

Third Floor Approximate Floor Area 184.06 sq. ft (17.10 sq. m)

Ground Floor Approximate Floor Area 194.50 sq. ft (18.07 sq. m)

Illustration for identification purposes only, measurements are approximate, not to scale.