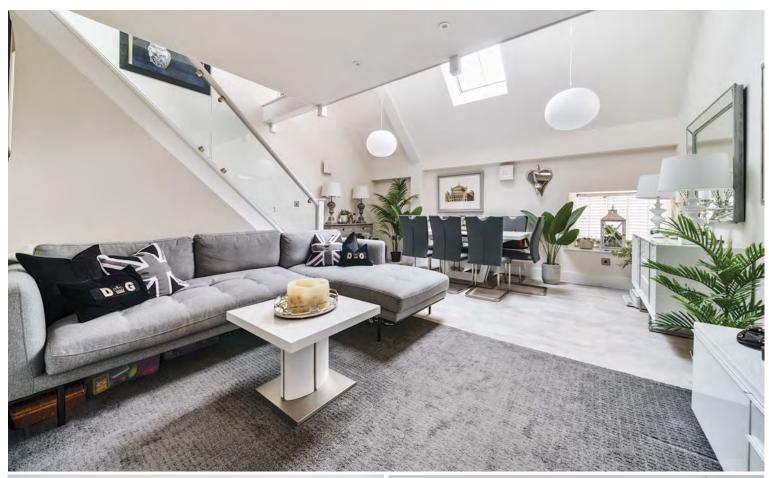

To the first floor is an open plan living, kitchen/ diner. This room offers a wealth of space with the works being done giving a modern and contemporary open plan entertaining and living space. A re fitted W/C is also located on this floor