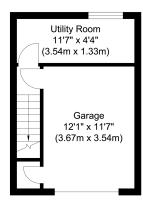

The property boasts a subterranean garage which is accessed through an electric gate, to the rear of this is the properties utility room.

Two spacious double bedrooms are found on the first floor, both bedrooms are serviced by their own re fitted en-suites as previously mentioned. The ground floor also provides external access should you wish to access the property on foot as opposed to by car.