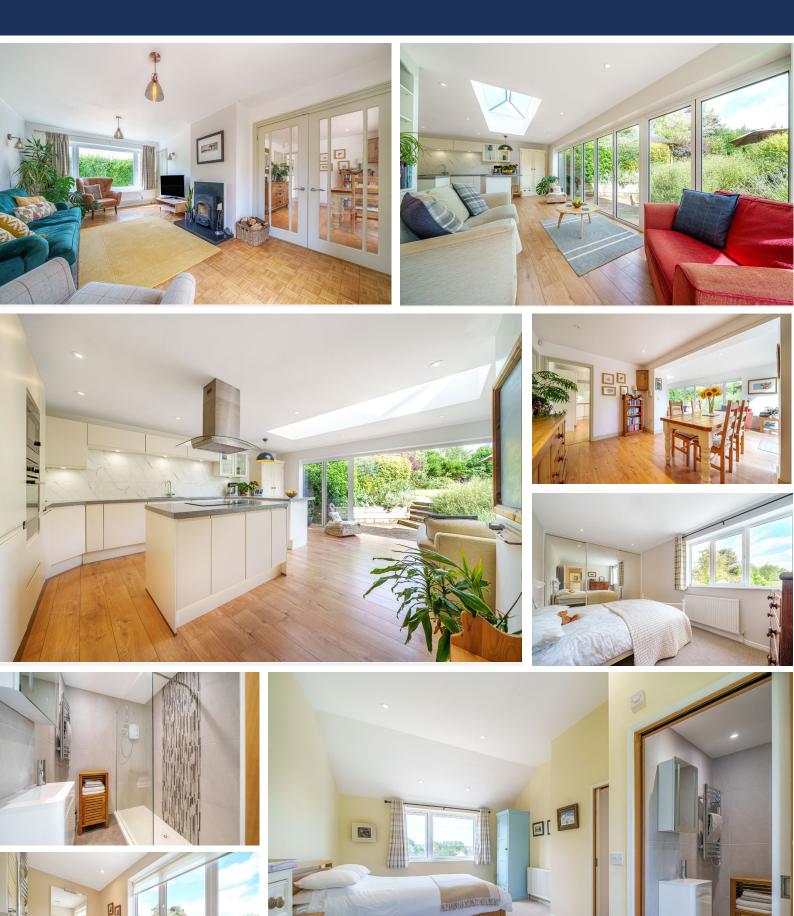

The accommodation comprises an entrance porch opening into a hallway with cloakroom, a light dual-aspect sitting room with wood burner and French double doors onto the garden, study, and spacious utility room. The open plan dining area and extended living kitchen offers fantastic entertaining space, with a central island, breakfast bar with skylight above and full bifold doors opening onto the garden terrace. The first floor offers a large master bedroom with a Juliet balcony overlooking the garden and newly fitted ensuite shower room. There is a second double guest bedroom also with ensuite shower room, two further good size bedrooms and main family bathroom.