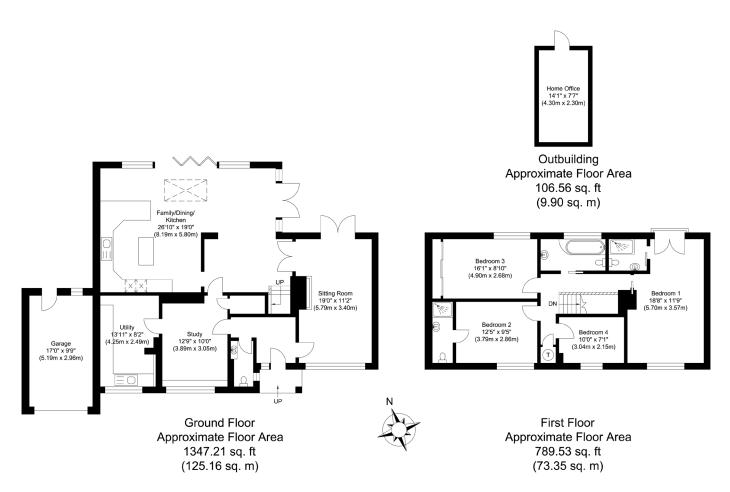

Having been both extended and renovated to a high standard throughout, this spacious home offers immaculately presented accommodation expanding to over 2000sqft. In addition to the internal accommodation, the property also boasts a detached stone outbuilding which has been converted to a home office, with potential for further development to give a self-contained annexe STPP. The property is has been renovated with energy efficiency in mind, with Photovoltaic solar panels (with the benefit of their feed-in tariff), demonstrated by its high EPC rating of B.

The accommodation comprises an entrance porch opening into a hallway with cloakroom, a light dual-aspect sitting room with wood burner and French double doors onto the garden, study, and spacious utility room. The open plan dining area and extended living kitchen offers fantastic entertaining space, with a central island, breakfast bar with skylight above and full bifold doors opening onto the garden terrace. The first floor offers a large master bedroom with a Juliet balcony overlooking the garden and newly fitted ensuite shower room. There is a second double guest bedroom also with ensuite shower room, two further good size bedrooms and main family bathroom.