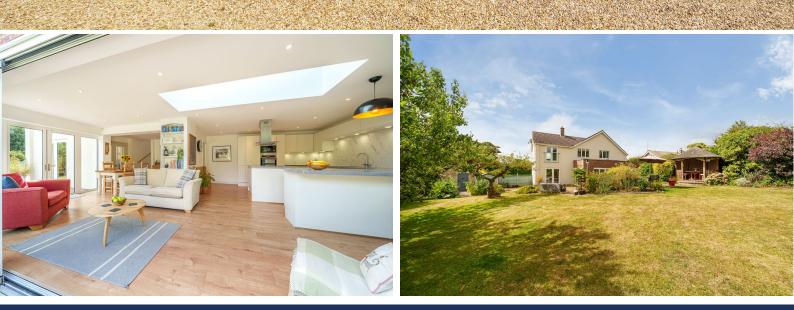

The accommodation comprises an entrance porch opening into a hallway with cloakroom, a light dual-aspect sitting room with wood burner and French double doors onto the garden, study, and spacious utility room. The open plan dining area and extended living kitchen offers fantastic entertaining space, with a central island, breakfast bar with skylight above and full bifold doors opening onto the garden terrace. The first floor offers a large master bedroom with a Juliet balcony overlooking the garden and newly fitted ensuite shower room. There is a second double guest bedroom also with ensuite shower room, two further good size bedrooms and main family bathroom.

Externally, the property offers a large driveway with ample parking for several cars and space for a motorhome/caravan etc. There is also an integral single garage. To the rear, the delightful private garden Externally, the property offers a large driveway with ample parking for several cars and space for a motorhome/caravan etc. There is also an integral single garage. To the rear, the delightful private garden Externally, the property offers a large driveway with ample parking for several cars and space for a motorhome/caravan etc. There is also an integral single garage. To the rear, the delightful private garden is enclosed by mature hedging and a variety of mixed fruit trees, with a large area of lawn, two patio areas to enjoy alfresco dining and a Breeze House garden room which is perfect for entertaining.