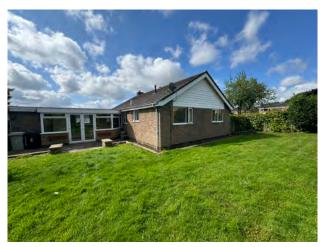

Externally, the property features a driveway and integral single garage. There is a sizeable garden to front as well as an equally large and enclosed garden to the rear that wraps around the property and backs onto the town cricket pitch.