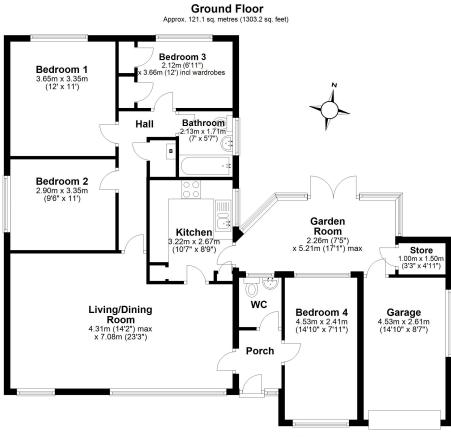

The #1 Agent in the area bringing London & out of area buyers to your door.

The property stands proudly, set back from the quiet road with a spacious garden to the front. You approach the house through the front porch where the W/C and the fourth bedroom/ study can also be found.

To the front of the property is a sizeable living/ dining room that runs the width of the properties living accommodation. The kitchen can be found to the rear of this room, leading off the kitchen is a large conservatory which provides access to both a store cupboard and rear access into the single garage.

Two double bedrooms and a further bedroom with built in wardrobes can be found to the back of the bungalow with views out onto the private garden. All three bedrooms are serviced by a family shower room.

Total area: approx. 121.1 sq. metres (1303.2 sq. feet) This floor plan is not to scale. They are for guidance only and accuracy is not guaranteed. Plan was produced by ADR Energy Assessors Plan produced using PlanUp.