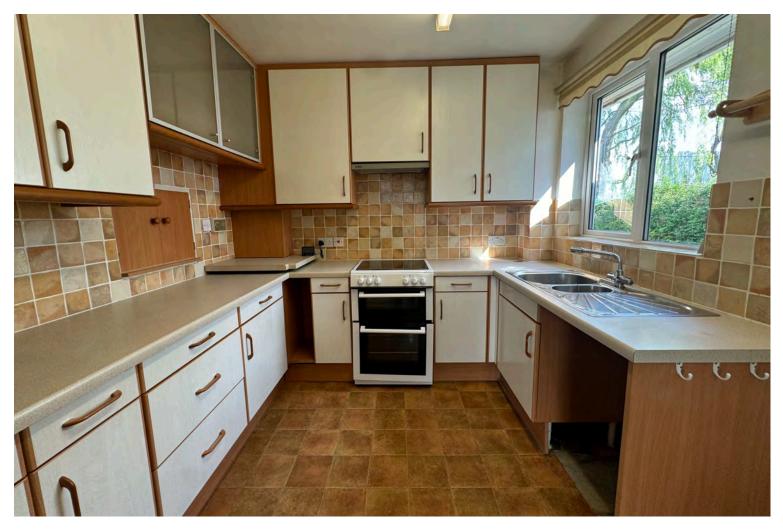

To the front of the property is a sizeable living/ dining room that runs the width of the properties living accommodation. The kitchen can be found to the rear of this room, leading off the kitchen is a large conservatory which provides access to both a store cupboard and rear access into the single garage.