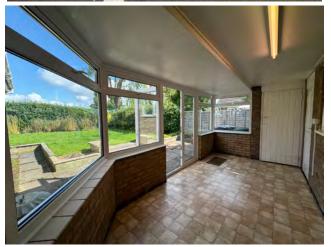

To the front of the property is a sizeable living/ dining room that runs the width of the properties living accommodation. The kitchen can be found to the rear of this room, leading off the kitchen is a large conservatory which provides access to both a store cupboard and rear access into the single garage.