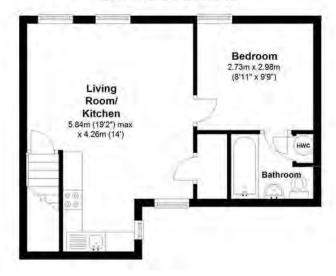

#### First Floor Approx. 36.7 sq. metres (394.6 sq. feet)

Total area: approx. 40.8 sq. metres (438.8 sq. feet)

This floor plan is not to scale. They are for guidance only and accuracy is not guaranteed. Plan was produced by ADR Energy Assessors

Plan produced using PlanUp.