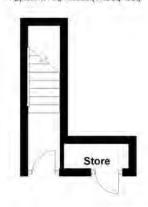

#### First Floor Approx. 36.7 sq. metres (394.6 sq. feet)

Total area: approx. 40.8 sq. metres (438.8 sq. feet)

This floor plan is not to scale. They are for guidance only and accuracy is not guaranteed. Plan was produced by ADR Energy Assessors

Plan produced using PlanUp.