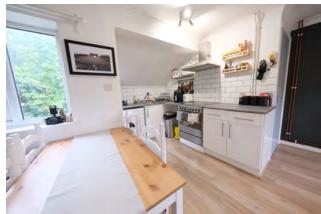

Accommodation comprises; Entrance hall leading up to the first floor where you are greeted by an open plan living kitchen, double bedroom and bathroom. Additional storage is also available in the loft space.