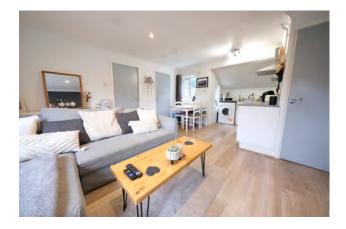

Accommodation comprises; Entrance hall leading up to the first floor where you are greeted by an open plan living kitchen, double bedroom and bathroom. Additional storage is also available in the loft space.