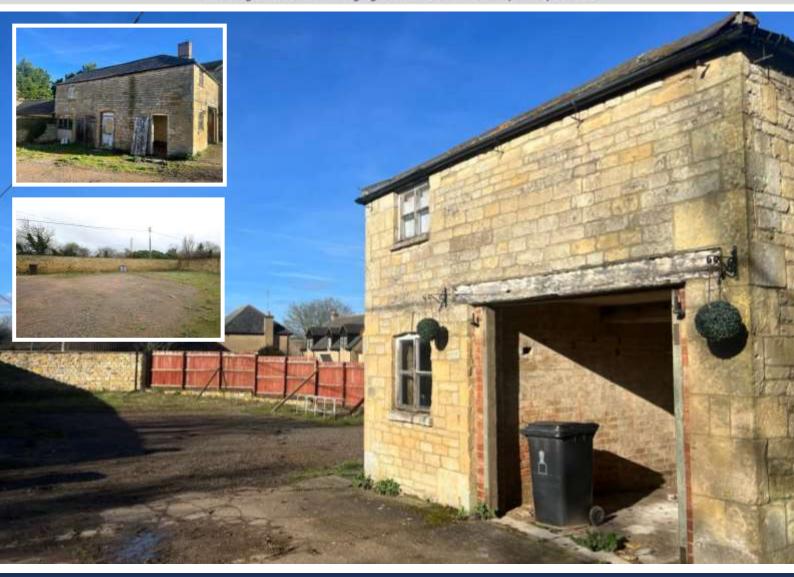

## Lot 2, Coach House Adjoining Top Farm House, Main Street, Thistleton, LE15 7RE

A two-storey stone former coach house which could be suitable for conversion to further residential accommodation subject to relevant permissions.

First refusal is given to the purchaser of the adjoining Lot 1 Top Farm House, marketed separately at Offers Over £750,000.