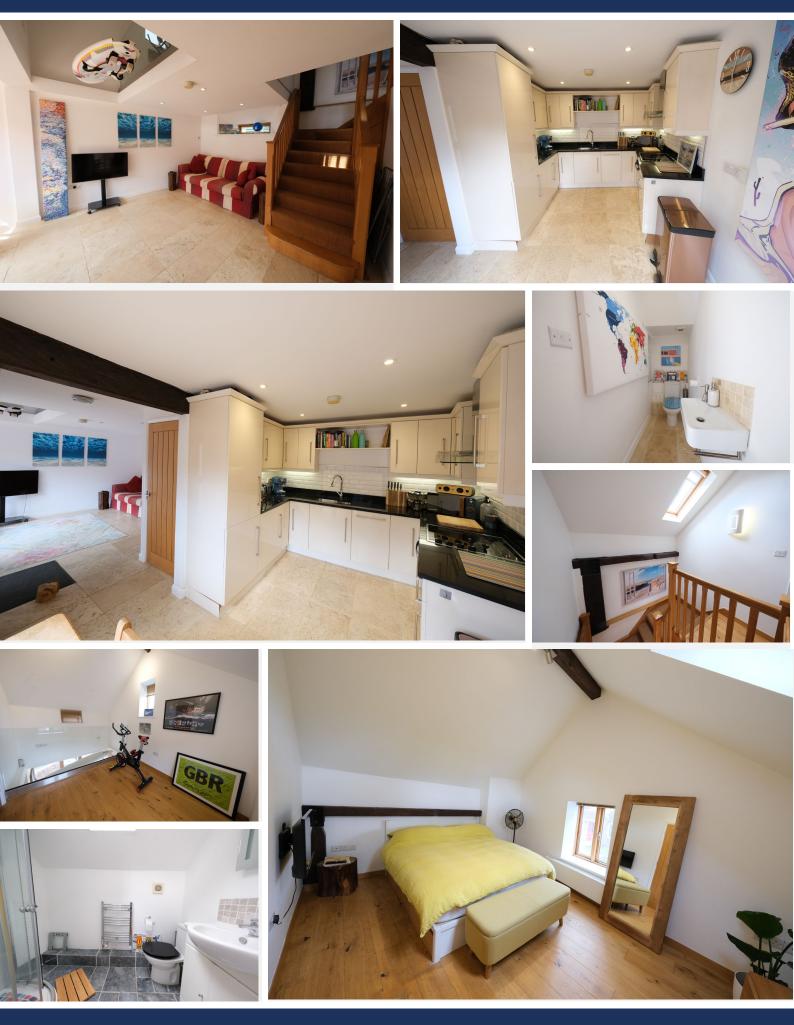

The property has been finished to a good standard throughout with a modern interior, offering accommodation which comprises an impressive open plan living dining room with direct access to the courtyard garden, an entrance hall area with cloakroom, fitted kitchen diner, oak stairs leading to the first floor which offers a master bedroom with vaulted ceiling, second double bedroom with feature mezzanine above the living space and a shower room.

Externally, The Barn is tucked away behind double gates, opening up to the parking area leading onto the lower level patio area. There is the added benefit of an outdoor studio/office/guest bedroom, fully insulated with electric.