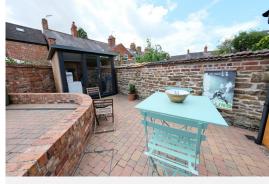

Externally, The Barn is tucked away behind double gates, opening up to the parking area leading onto the lower level patio area. There is the added benefit of an outdoor studio/office/guest bedroom, fully insulated with electric.