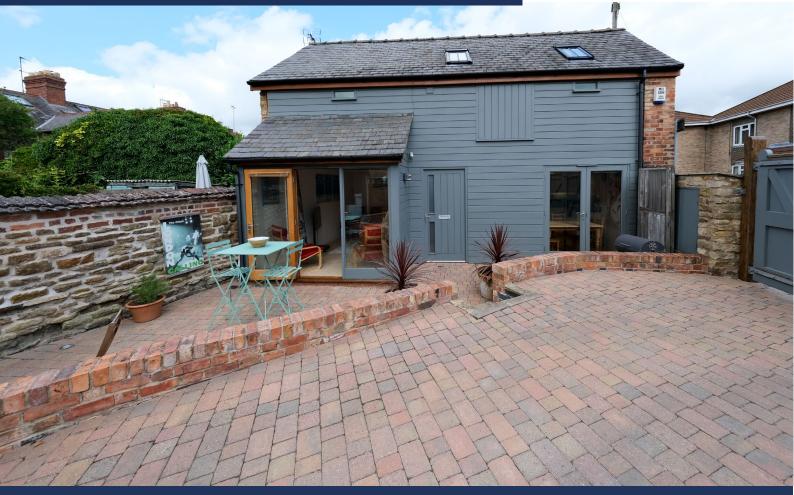

## The Barn, Barlow Road, LE15 6BL

A rare opportunity to purchase a contemporary barn conversion nestled in the heart of the town centre just a stones' throw from the High Street, but with the benefit of gated off-road parking and an enclosed garden.

The property has been finished to a good standard throughout with a modern interior, offering accommodation which comprises an impressive open plan living dining room with direct access to the courtyard garden, an entrance hall area with cloakroom, fitted kitchen diner, oak stairs leading to the first floor which offers a master bedroom with vaulted ceiling, second double bedroom with feature mezzanine above the living space and a shower room.

Externally, The Barn is tucked away behind double gates, opening up to the parking area leading onto the lower level patio area. There is the added benefit of an outdoor studio/office/guest bedroom, fully insulated with electric.