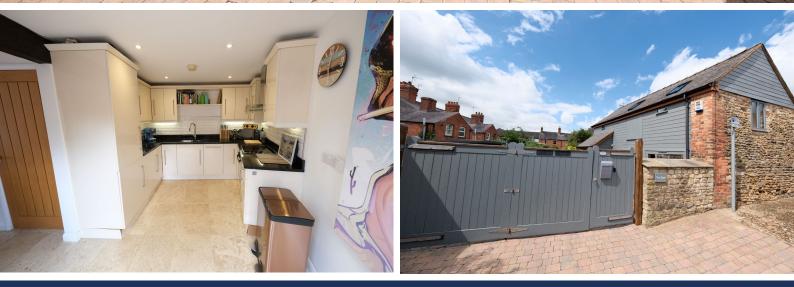

The property has been finished to a good standard throughout with a modern interior, offering accommodation which comprises an impressive open plan living dining room with direct access to the courtyard garden, an entrance hall area with cloakroom, fitted kitchen diner, oak stairs leading to the first floor which offers a master bedroom with vaulted ceiling, second double bedroom with feature mezzanine above the living space and a shower room.

Externally, The Barn is tucked away behind double gates, opening up to the parking area leading onto the lower level patio area. There is the added benefit of an outdoor studio/office/guest bedroom, fully insulated with electric.