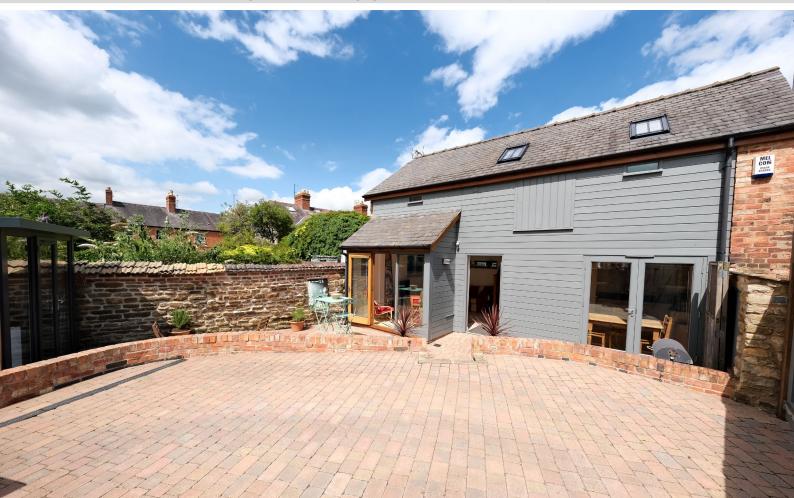

## The Barn, Barlow Road, LE15 6BL

A rare opportunity to purchase a contemporary barn conversion nestled in the heart of the town centre just a stones' throw from the High Street, but with the benefit of gated off-road parking and an enclosed garden.

The property has been finished to a good standard throughout with a modern interior, offering accommodation which comprises an impressive open plan living dining room with direct access to the courtyard garden, an entrance hall area with cloakroom, fitted kitchen diner, oak stairs leading to the first floor which offers a master bedroom with vaulted ceiling, second double bedroom with feature mezzanine above the living space and a shower room.

Externally, The Barn is tucked away behind double gates, opening up to the parking area leading onto the lower level patio area. There is the added benefit of an outdoor studio/office/guest bedroom, fully insulated with electric.