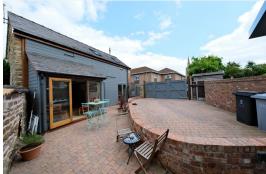

Externally, The Barn is tucked away behind double gates, opening up to the parking area leading onto the lower level patio area. There is the added benefit of an outdoor studio/office/guest bedroom, fully insulated with electric.