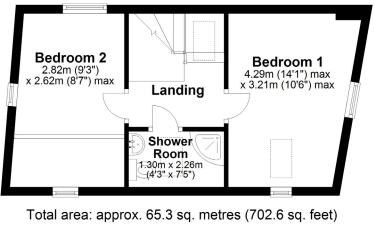

## **Ground Floor**

Approx. 34.1 sq. metres (366.8 sq. feet)

First Floor Approx. 31.2 sq. metres (335.8 sq. feet)

This floor plan is not to scale. They are for guidance only and accuracy is not guaranteed. Plan was produced by ADR Energy Assessors Plan produced using PlanUp.