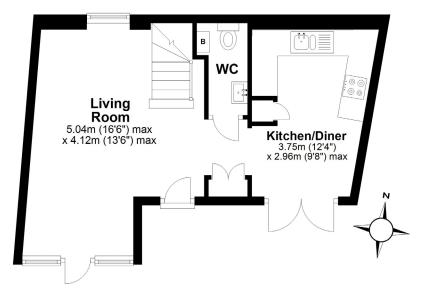

## **Ground Floor**

Approx. 34.1 sq. metres (366.8 sq. feet)

First Floor Approx. 31.2 sq. metres (335.8 sq. feet)

This floor plan is not to scale. They are for guidance only and accuracy is not guaranteed. Plan was produced by ADR Energy Assessors Plan produced using PlanUp.