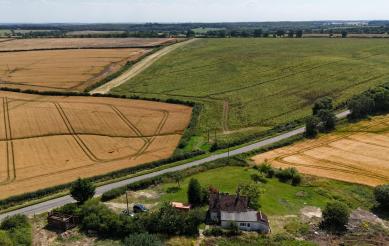

## The Bungalow, Castle Bytham, NG33 4SN

Idyllically set between the picturesque villages of Clipsham and Castle Bytham, this detached bungalow is positioned on a 1 acre plot with a goodlife small holding type garden, with a further 1 acre of adjoining farmland available by separate negotiation.

The property has outstanding South facing views across surrounding rolling countryside and offers an excellent opportunity to either redevelop the existing property, which is habitable but would benefit from some updating, or may allow for a substantial replacement dwelling STPP.