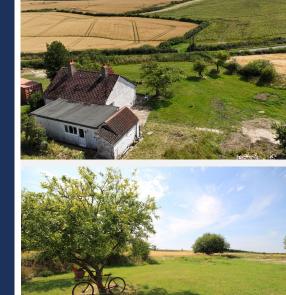

## The Bungalow, Castle Bytham, NG33 4SN

Idyllically set between the picturesque villages of Clipsham and Castle Bytham, this detached bungalow is positioned on a 1 acre plot with a goodlife small holding type garden, with a further 1 acre of adjoining farmland available by separate negotiation.

The property has outstanding South facing views across surrounding rolling countryside and offers an excellent opportunity to either redevelop the existing property, which is habitable but would benefit from some updating, or may allow for a substantial replacement dwelling STPP.