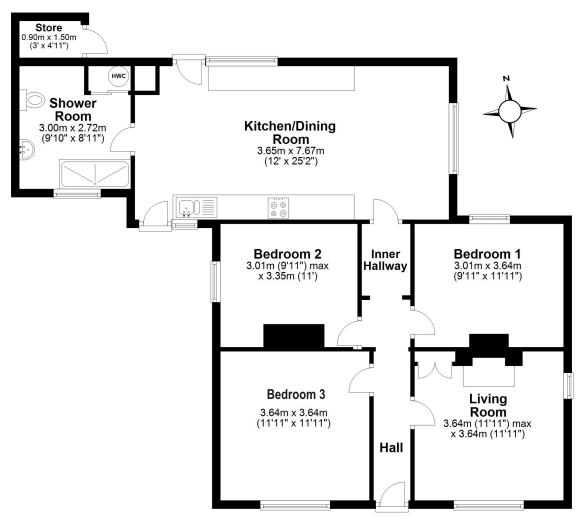

## **Ground Floor**

Approx. 96.0 sq. metres (1033.3 sq. feet)

Total area: approx. 96.0 sq. metres (1033.3 sq. feet)

This floor plan is not to scale. They are for guidance only and accuracy is not guaranteed. Plan was produced by ADR Energy Assessors
Plan produced using PlanUp.