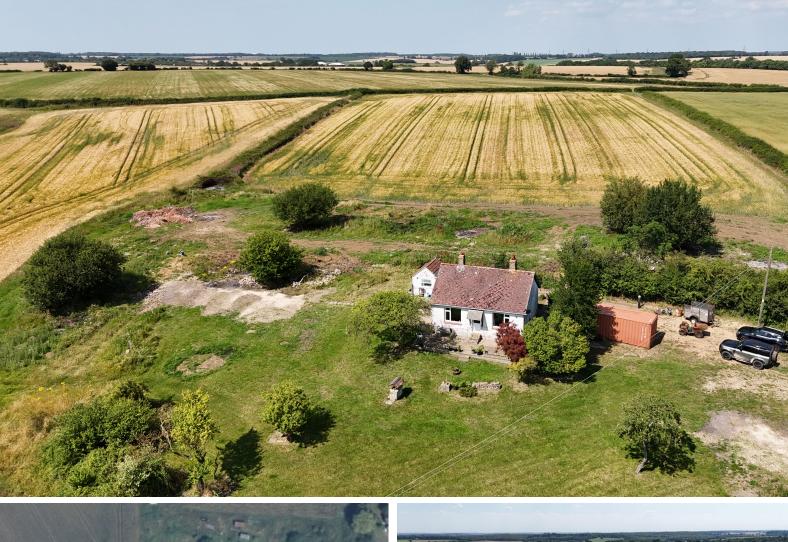

## The Bungalow, Castle Bytham, NG33 4SN

Idyllically set between the picturesque villages of Clipsham and Castle Bytham, this detached bungalow is positioned on a 1 acre plot with a goodlife small holding type garden, with a further 1 acre of adjoining farmland available by separate negotiation.

The property has outstanding South facing views across surrounding rolling countryside and offers an excellent opportunity to either redevelop the existing property, which is habitable but would benefit from some updating, or may allow for a substantial replacement dwelling STPP.