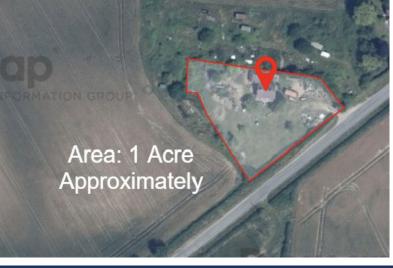

## The Bungalow, Castle Bytham, NG33 4SN

Idyllically set between the picturesque villages of Clipsham and Castle Bytham, this detached bungalow is positioned on a 1 acre plot with a goodlife small holding type garden, with a further 1 acre of adjoining farmland available by separate negotiation.

The #1 Agent in the area bringing London & out of area buyers to your door

- Detached Bungalow
- Development Opportunity
- Approximately 1 Acre Plot
- Further 1 Acre Available Separately
- Scope To Extend STPP
- Three Double Bedrooms
- Panoramic Countryside Views
- NO CHAIN