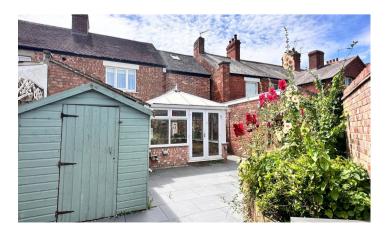

## ACCOMMODATION

The property has been cleverly extended, with a carport giving offstreet parking to the ground floor and a large third bedroom to the first floor.

The accommodation comprises a living room with feature fireplace, kitchen, utility room, bathroom and conservatory/garden room.

# EXTERNAL

Externally, the property has a carport to the side for off-street parking.

ates then lead through to the rear garden, which has been designed with low-maintenance in mind with a paved patio and garden shed for storage.