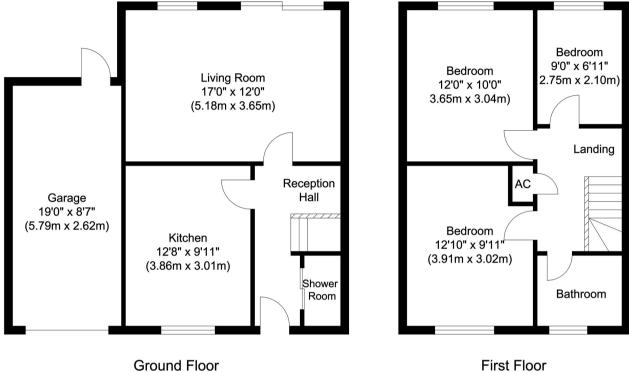

## ACCOMMODATION

The property has been cleverly extended, with a carport giving offstreet parking to the ground floor and a large third bedroom to the first floor.

The accommodation comprises a living room with feature fireplace, kitchen, utility room, bathroom and conservatory/garden room.

The first floor offers three spacious bedrooms, with a loft room to the second floor.

To book a viewing call our area experts www.mooresestateagents.com

Moores Property Hub 01572 757979 | Moores Move to the Country 020 301 11361 Melton 01664 491610 | Uppingham 01572 821935 | Stamford 01780 484555 Grantham Meet & Greet 01476 855618 | Peterborough Meet & Greet 01733 788888 A1 Meet & Greet Stoke Rochford | office@mooresestateagents.com

**Approximate Floor Area** Approximate Floor Area 593.84 sq. ft 424.31 sq. ft (55.17 sq. m) (39.42 sq. m)

### Illustration for identification purposes only, measurements are approximate, not to scale.