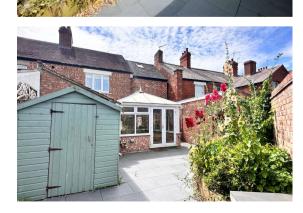

# EXTERNAL

Externally, the property has a carport to the side for off-street parking.

ates then lead through to the rear garden, which has been designed with low-maintenance in mind with a paved patio and garden shed for storage.