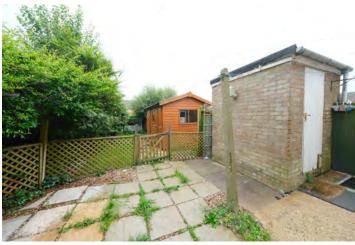

To the front of the property is pedestrian access only, creating a quiet and safe neighbourhood atmosphere. The property boasts a large front garden as well as a spacious, enclosed garden with a substantial shed to the rear.