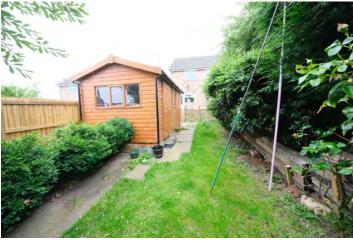

To the front of the property is pedestrian access only, creating a quiet and safe neighbourhood atmosphere. The property boasts a large front garden as well as a spacious, enclosed garden with a substantial shed to the rear.