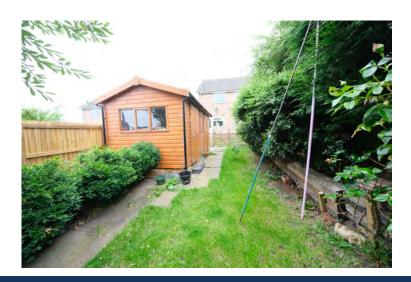

To the front of the property is pedestrian access only, creating a quiet and safe neighbourhood atmosphere. The property boasts a large front garden as well as a spacious, enclosed garden with a substantial shed to the rear.