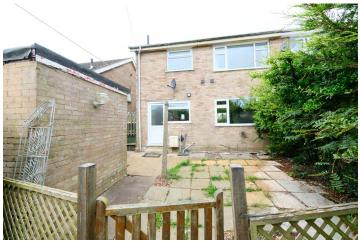

To the front of the property is pedestrian access only, creating a quiet and safe neighbourhood atmosphere. The property boasts a large front garden as well as a spacious, enclosed garden with a substantial shed to the rear.