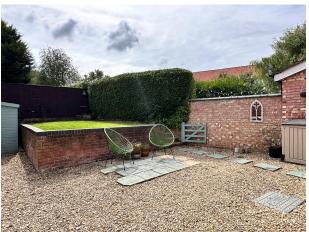

#### FEATURES

- Semi-Detached Family Home
- Charming Period Features
- Spacious Reception Rooms
- Modern Kitchen
- Three Bedrooms
- Beautiful Gardens
- Village Amenities
- Excellent Nearby Schools

Entering through the UPVC front door set within the original semi-porch, you step into a bright and airy entrance hall. From here, you can access all downstairs rooms and the staircase leading to the first floor. The spacious dining room, filled with natural light from the bay window, is the first room you'll encounter. It seamlessly flows into the living room, featuring a decorative open fireplace and patio doors that open to the rear garden. The modern kitchen, accessible from both the entrance hall and the living room, offers ample floor and wall units, space for freestanding appliances, and a rear door leading to the lovely garden.