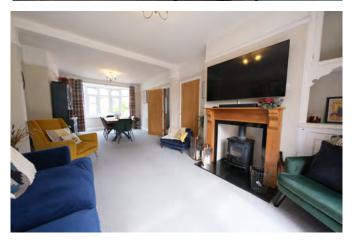

#### FEATURES

- Semi-Detached Family Home
- Charming Period Features
- Spacious Reception Rooms
- Modern Kitchen
- Three Bedrooms
- Beautiful Gardens
- Village Amenities
- Excellent Nearby Schools

Entering through the UPVC front door set within the original semi-porch, you step into a bright and airy entrance hall. From here, you can access all downstairs rooms and the staircase leading to the first floor. The spacious dining room, filled with natural light from the bay window, is the first room you'll encounter. It seamlessly flows into the living room, featuring a decorative open fireplace and patio doors that open to the rear garden. The modern kitchen, accessible from both the entrance hall and the living room, offers ample floor and wall units, space for freestanding appliances, and a rear door leading to the lovely garden.