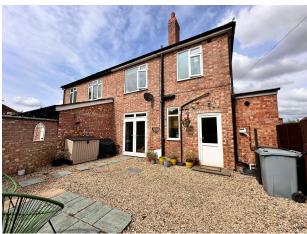

# Main Street, Whissendine

Nestled in the heart of the highly sought-after village of Whissendine, this beautifully presented semi-detached redbrick period home is a true gem. This well-proportioned property boasts two reception rooms, a large modern kitchen, three bedrooms, and a family bathroom.

#### FEATURES

- Semi-Detached Family Home
- Charming Period Features
- Spacious Reception Rooms
- Modern Kitchen
- Three Bedrooms
- Beautiful Gardens
- Village Amenities
- Excellent Nearby Schools

Entering through the UPVC front door set within the original semi-porch, you step into a bright and airy entrance hall. From here, you can access all downstairs rooms and the staircase leading to the first floor. The spacious dining room, filled with natural light from the bay window, is the first room you'll encounter. It seamlessly flows into the living room, featuring a decorative open fireplace and patio doors that open to the rear garden. The modern kitchen, accessible from both the entrance hall and the living room, offers ample floor and wall units, space for freestanding appliances, and a rear door leading to the lovely garden.