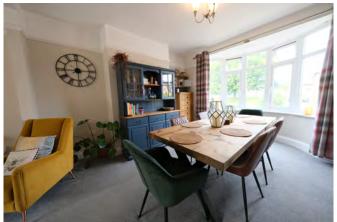

#### FEATURES

- Semi-Detached Family Home
- Charming Period Features
- Spacious Reception Rooms
- Modern Kitchen
- Three Bedrooms
- Beautiful Gardens
- Village Amenities
- Excellent Nearby Schools

Entering through the UPVC front door set within the original semi-porch, you step into a bright and airy entrance hall. From here, you can access all downstairs rooms and the staircase leading to the first floor. The spacious dining room, filled with natural light from the bay window, is the first room you'll encounter. It seamlessly flows into the living room, featuring a decorative open fireplace and patio doors that open to the rear garden. The modern kitchen, accessible from both the entrance hall and the living room, offers ample floor and wall units, space for freestanding appliances, and a rear door leading to the lovely garden.