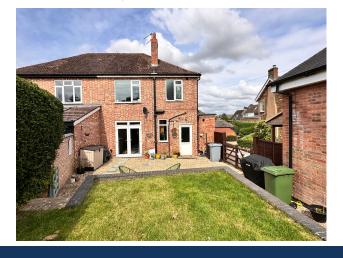

#### FEATURES

- Semi-Detached Family Home
- Charming Period Features
- Spacious Reception Rooms
- Modern Kitchen
- Three Bedrooms
- Beautiful Gardens
- Village Amenities
- Excellent Nearby Schools

Entering through the UPVC front door set within the original semi-porch, you step into a bright and airy entrance hall. From here, you can access all downstairs rooms and the staircase leading to the first floor. The spacious dining room, filled with natural light from the bay window, is the first room you'll encounter. It seamlessly flows into the living room, featuring a decorative open fireplace and patio doors that open to the rear garden. The modern kitchen, accessible from both the entrance hall and the living room, offers ample floor and wall units, space for freestanding appliances, and a rear door leading to the lovely garden.

Upstairs, you'll find three well-balanced bedrooms. The master bedroom features built-in wardrobes, while the second bedroom is generously sized. The third bedroom is versatile and perfect for use as a home office, nursery, or single bedroom. The upstairs accommodation is completed by a three-piece family bathroom.