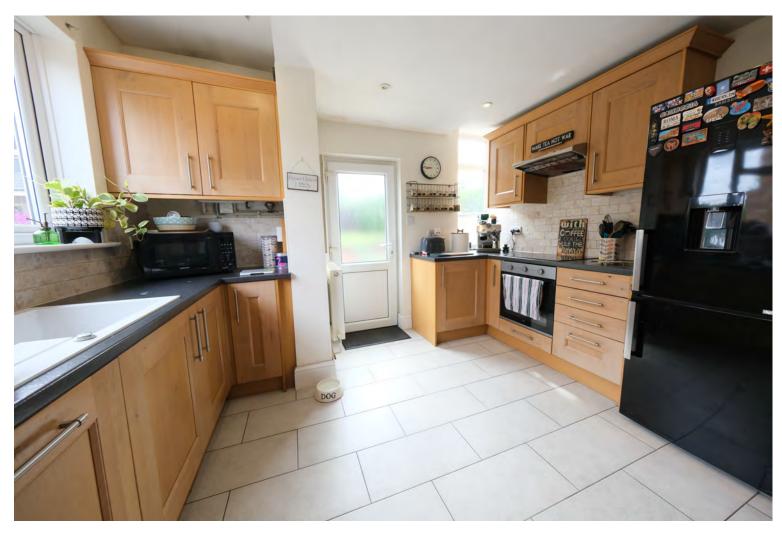

#### FEATURES

- Semi-Detached Family Home
- Charming Period Features
- Spacious Reception Rooms
- Modern Kitchen
- Three Bedrooms
- Beautiful Gardens
- Village Amenities
- Excellent Nearby Schools

Entering through the UPVC front door set within the original semi-porch, you step into a bright and airy entrance hall. From here, you can access all downstairs rooms and the staircase leading to the first floor. The spacious dining room, filled with natural light from the bay window, is the first room you'll encounter. It seamlessly flows into the living room, featuring a decorative open fireplace and patio doors that open to the rear garden. The modern kitchen, accessible from both the entrance hall and the living room, offers ample floor and wall units, space for freestanding appliances, and a rear door leading to the lovely garden.