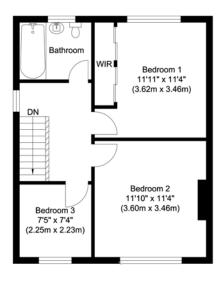

Ground Floor Approximate Floor Area 500.00 sq. ft (46.50 sq. m)

First Floor Approximate Floor Area 457.00 sq. ft (42.40 sq. m)

Illustration for identification purposes only, measurements are approximate, not to scale.