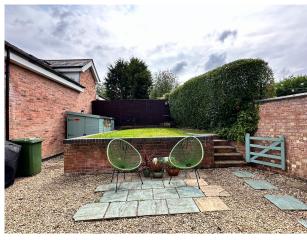

#### FEATURES

- Semi-Detached Family Home
- Charming Period Features
- Spacious Reception Rooms
- Modern Kitchen
- Three Bedrooms
- Beautiful Gardens
- Village Amenities
- Excellent Nearby Schools

Entering through the UPVC front door set within the original semi-porch, you step into a bright and airy entrance hall. From here, you can access all downstairs rooms and the staircase leading to the first floor. The spacious dining room, filled with natural light from the bay window, is the first room you'll encounter. It seamlessly flows into the living room, featuring a decorative open fireplace and patio doors that open to the rear garden. The modern kitchen, accessible from both the entrance hall and the living room, offers ample floor and wall units, space for freestanding appliances, and a rear door leading to the lovely garden.