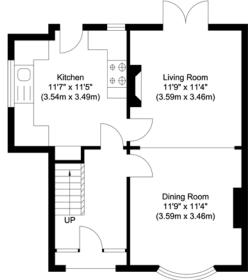

Ground Floor Approximate Floor Area 500.00 sq. ft (46.50 sq. m)

First Floor Approximate Floor Area 457.00 sq. ft (42.40 sq. m)

Illustration for identification purposes only, measurements are approximate, not to scale.