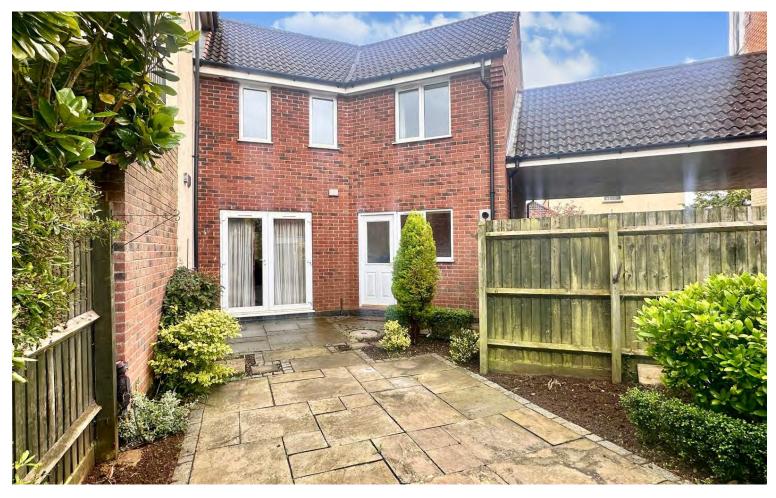

# Firs Avenue, Uppingham

Situated in a popular location is this semi detached property. Boasting a paved driveway to the side providing off road parking and a car port.

The rear garden is low maintenance with paved slabs.

The historic market town of Uppingham is located just off the A47, which provides plenty easy access to and from the nearby cities of Leicester and Peterborough, both situated approximately 20 miles away. The A6003 also passes through the town which provides access to the industrial town of Corby through to Oakham, Melton Mowbray and Nottingham. The town itself offers a range of independent shops, cafes and eating establishments, all serviced by ample street and pay-and-display parking facilities. Uppingham is best known for its well-respected independent school.