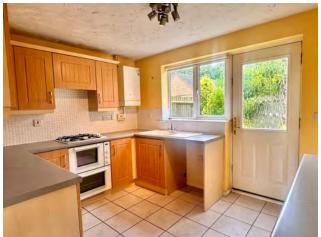

## FULL DESCRIPTION

Accommodation comprises a good sized entrance hallway with downstairs cloakroom, spacious dual aspect sitting room with bay window to the front and French double doors onto the garden, kitchen diner with door out to rear garden. Stairs rising to the first floor lead to spacious landing, ideal for office space with doors off to the master bedroom offering fitted wardrobes and ensuite shower room, two further bedrooms and family bathroom with three piece suite.