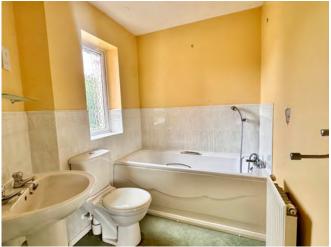

## FULL DESCRIPTION

Accommodation comprises a good sized entrance hallway with downstairs cloakroom, spacious dual aspect sitting room with bay window to the front and French double doors onto the garden, kitchen diner with door out to rear garden. Stairs rising to the first floor lead to spacious landing, ideal for office space with doors off to the master bedroom offering fitted wardrobes and ensuite shower room, two further bedrooms and family bathroom with three piece suite.