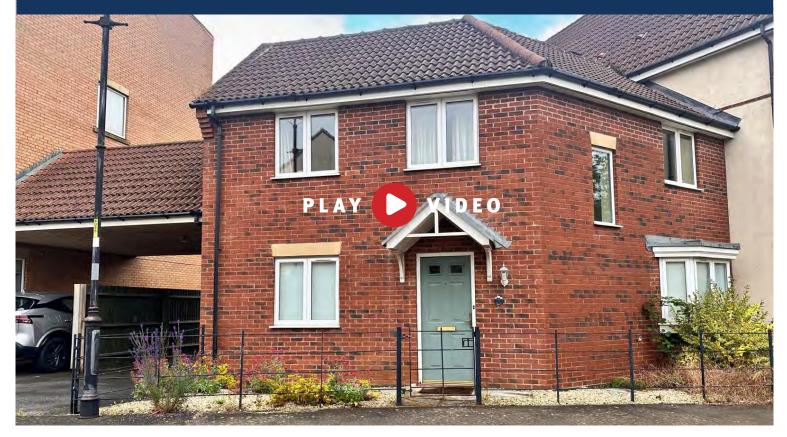

# Firs Avenue, Uppingham

Situated in a popular location is this semi detached property. Boasting a paved driveway to the side providing off road parking and a car port.

## FULL DESCRIPTION

Accommodation comprises a good sized entrance hallway with downstairs cloakroom, spacious dual aspect sitting room with bay window to the front and French double doors onto the garden, kitchen diner with door out to rear garden. Stairs rising to the first floor lead to spacious landing, ideal for office space with doors off to the master bedroom offering fitted wardrobes and ensuite shower room, two further bedrooms and family bathroom with three piece suite.