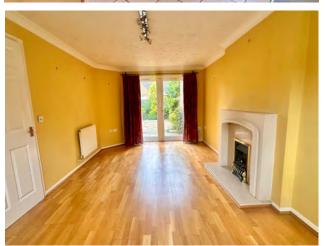

## FULL DESCRIPTION

Accommodation comprises a good sized entrance hallway with downstairs cloakroom, spacious dual aspect sitting room with bay window to the front and French double doors onto the garden, kitchen diner with door out to rear garden. Stairs rising to the first floor lead to spacious landing, ideal for office space with doors off to the master bedroom offering fitted wardrobes and ensuite shower room, two further bedrooms and family bathroom with three piece suite.