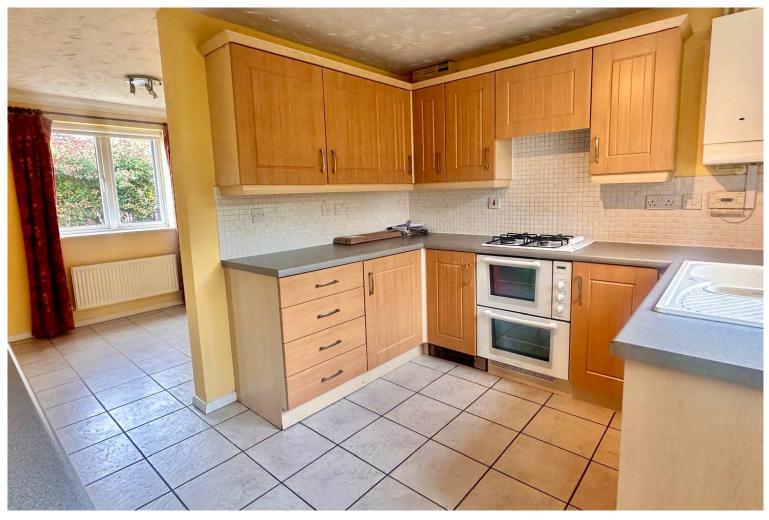

## FULL DESCRIPTION

Accommodation comprises a good sized entrance hallway with downstairs cloakroom, spacious dual aspect sitting room with bay window to the front and French double doors onto the garden, kitchen diner with door out to rear garden. Stairs rising to the first floor lead to spacious landing, ideal for office space with doors off to the master bedroom offering fitted wardrobes and ensuite shower room, two further bedrooms and family bathroom with three piece suite.