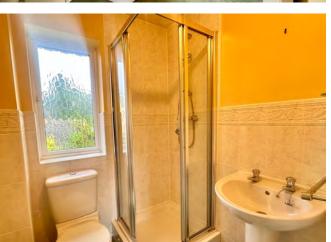

## FULL DESCRIPTION

Accommodation comprises a good sized entrance hallway with downstairs cloakroom, spacious dual aspect sitting room with bay window to the front and French double doors onto the garden, kitchen diner with door out to rear garden. Stairs rising to the first floor lead to spacious landing, ideal for office space with doors off to the master bedroom offering fitted wardrobes and ensuite shower room, two further bedrooms and family bathroom with three piece suite.