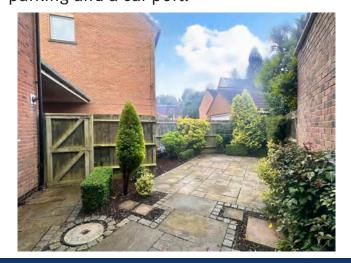

The rear garden is low maintenance with paved slabs.

The historic market town of Uppingham is located just off the A47, which provides plenty easy access to and from the nearby cities of Leicester and Peterborough, both situated approximately 20 miles away. The A6003 also passes through the town which provides access to the industrial town of Corby through to Oakham, Melton Mowbray and Nottingham. The town itself offers a range of independent shops, cafes and eating establishments, all serviced by ample street and pay-and-display parking facilities. Uppingham is best known for its well-respected independent school.