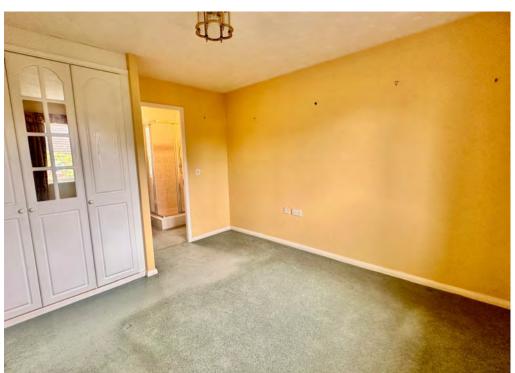

## FULL DESCRIPTION

Accommodation comprises a good sized entrance hallway with downstairs cloakroom, spacious dual aspect sitting room with bay window to the front and French double doors onto the garden, kitchen diner with door out to rear garden. Stairs rising to the first floor lead to spacious landing, ideal for office space with doors off to the master bedroom offering fitted wardrobes and ensuite shower room, two further bedrooms and family bathroom with three piece suite.