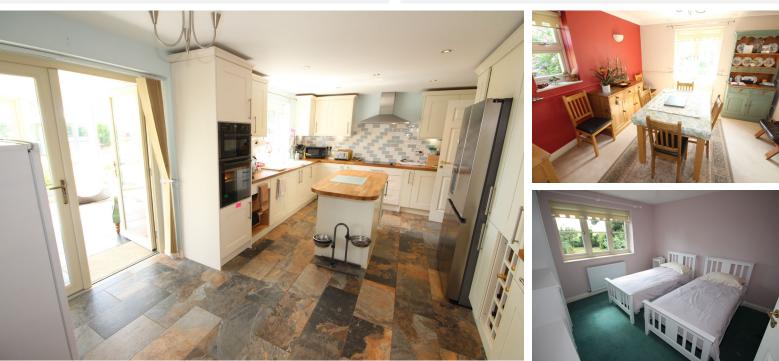

## Ferndale Close, Corby Glen, NG33 4NZ

An attractive detached stone dormer bungalow positioned on a fantastic plot which backs onto open countryside.

Being well-presented throughout, the accommodation comprises a spacious entrance hallway, living room with wood burner, family/dining room, spacious open-plan dining kitchen with central island opening into garden room with double doors onto terrace. To the other side of the kitchen is a utility room, double bedroom with ensuite, three further bedrooms and main family bathroom. Stairs to the first floor lead to the large master bedroom with fitted wardrobes and ensuite bathroom. The property is approached by a large driveway giving parking for multiple cars, leading to the double garage. The generous gardens wrap around the property, offering well maintained areas of lawn, fruit trees, well-stocked borders and patio area to enjoy alfresco dining.