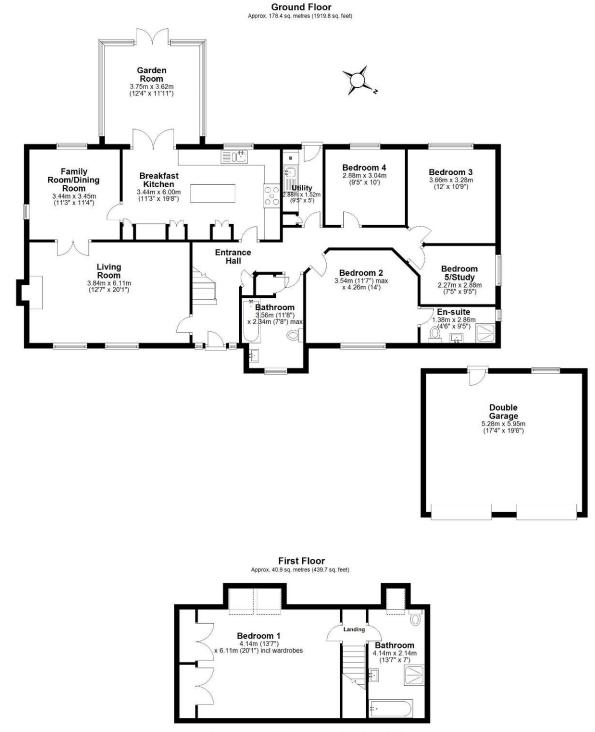

For more information, please contact a member of the team. For enquiries outside of normal office hours: outofhours@mooresestateagents.com

Total area: approx. 219.2 sq. metres (2359.5 sq. feet) This foor plan is not to scale. They are for guidance only and accuracy is not guaranted. Plan was produced by ADR Energy Assessors Plan produced using Planty.