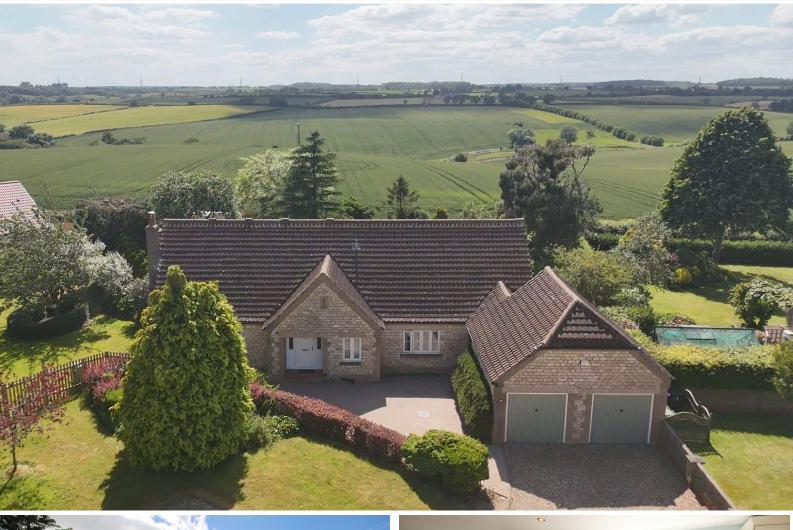

## Ferndale Close, Corby Glen, NG33 4NZ

The #1 Agent in the area bringing London & out of area buyers to your door

- Large Detached Dormer Bungalow
- Open Countryside Views
- Four/Five Bedrooms
- Spacious Driveway & Double Garage
- Three Reception Rooms
- Manicured Gardens
- Backing Onto Fields
- Quiet Village Location

## Ferndale Close, Corby Glen, NG33 4NZ

An attractive detached stone dormer bungalow positioned on a fantastic plot which backs onto open countryside.

Being well-presented throughout, the accommodation comprises a spacious entrance hallway, living room with wood burner, family/dining room, spacious open-plan dining kitchen with central island opening into garden room with double doors onto terrace. To the other side of the kitchen is a utility room, double bedroom with ensuite, three further bedrooms and main family bathroom. Stairs to the first floor lead to the large master bedroom with fitted wardrobes and ensuite bathroom. The property is approached by a large driveway giving parking for multiple cars, leading to the double garage. The generous gardens wrap around the property, offering well maintained areas of lawn, fruit trees, well-stocked borders and patio area to enjoy alfresco dining.

Corby Glen is a well-placed village, positioned close to the town of Grantham with mainline trains to London in approximately one hour. The village boasts amenities including primary and secondary schooling, two village shops, two public houses, two doctors surgeries and a post office. The surrounding area provides a wide range of leisure and recreational opportunities. There are a choice of golf courses within a 15 mile radius, water sports at Rutland Water near Oakham, and leisure centres and other sporting clubs available in the surrounding market towns. Education is of a high quality with a choice of both public and private schools, including grammar schools for boys and girls in Grantham.