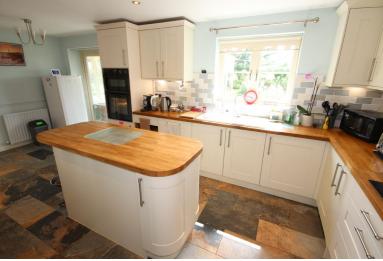

## Ferndale Close, Corby Glen, NG33 4NZ

An attractive detached stone dormer bungalow positioned on a fantastic plot which backs onto open countryside.

Being well-presented throughout, the accommodation comprises a spacious entrance hallway, living room with wood burner, family/dining room, spacious open-plan dining kitchen with central island opening into garden room with double doors onto terrace. To the other side of the kitchen is a utility room, double bedroom with ensuite, three further bedrooms and main family bathroom. Stairs to the first floor lead to the large master bedroom with fitted wardrobes and ensuite bathroom. The property is approached by a large driveway giving parking for multiple cars, leading to the double garage. The generous gardens wrap around the property, offering well maintained areas of lawn, fruit trees, well-stocked borders and patio area to enjoy alfresco dining.