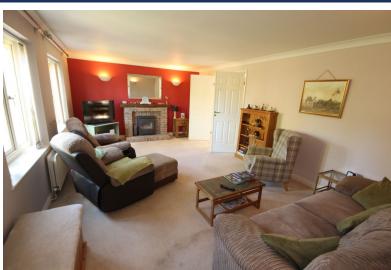

## Ferndale Close, Corby Glen, NG33 4NZ

An attractive detached stone dormer bungalow positioned on a fantastic plot which backs onto open countryside.

Being well-presented throughout, the accommodation comprises a spacious entrance hallway, living room with wood burner, family/dining room, spacious open-plan dining kitchen with central island opening into garden room with double doors onto terrace. To the other side of the kitchen is a utility room, double bedroom with ensuite, three further bedrooms and main family bathroom. Stairs to the first floor lead to the large master bedroom with fitted wardrobes and ensuite bathroom. The property is approached by a large driveway giving parking for multiple cars, leading to the double garage. The generous gardens wrap around the property, offering well maintained areas of lawn, fruit trees, well-stocked borders and patio area to enjoy alfresco dining.