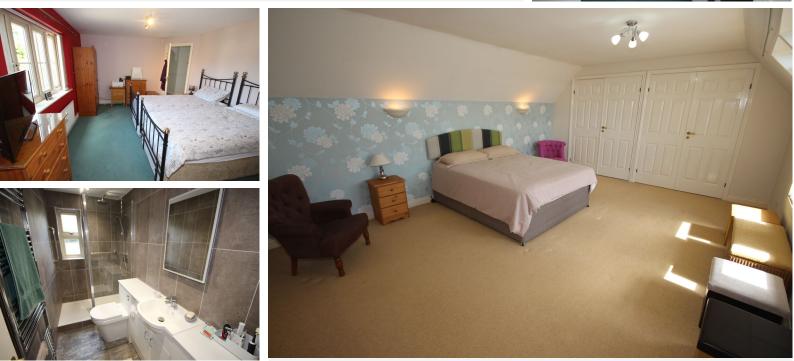

## Ferndale Close, Corby Glen, NG33 4NZ

An attractive detached stone dormer bungalow positioned on a fantastic plot which backs onto open countryside.

Being well-presented throughout, the accommodation comprises a spacious entrance hallway, living room with wood burner, family/dining room, spacious open-plan dining kitchen with central island opening into garden room with double doors onto terrace. To the other side of the kitchen is a utility room, double bedroom with ensuite, three further bedrooms and main family bathroom. Stairs to the first floor lead to the large master bedroom with fitted wardrobes and ensuite bathroom. The property is approached by a large driveway giving parking for multiple cars, leading to the double garage. The generous gardens wrap around the property, offering well maintained areas of lawn, fruit trees, well-stocked borders and patio area to enjoy alfresco dining.