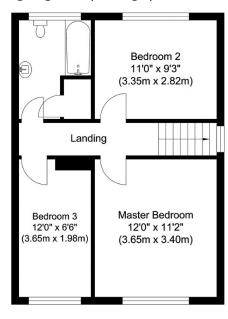

#### FIRST FLOOR

To the first floor is the master bedroom, a spacious double room with stunning views, perfect for relaxation. Bedroom two is another double room with a view of the rear garden. The third bedroom is a single room with outstanding countryside views. All serviced by the family bathroom, equipped with a panelled bath, shower attachment, hand wash basin, and WC.

Ground Floor Approximate Floor Area 622.50 sq. ft (57.80 sq. m)

First Floor Approximate Floor Area 456.20 sq. ft (42.4 sq. m)

Illustration for identification purposes only, measurements are approximate, not to scale.