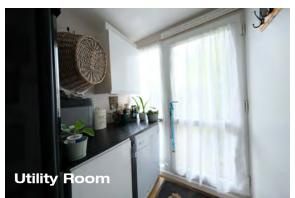

A country-style kitchen with ample wall and base units, an integrated oven, ceramic hob, and space for a fridge/freezer, dishwasher, and washing machine. The Utility Room offers additional storage and space for more appliances, with a door to the rear garden.