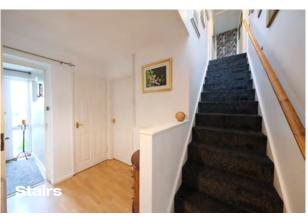

A larger-than-average space, currently used as a library, provides a warm welcome and access to the lounge featuring a bay window with views of the fields and countryside, and an open fire for cozy evenings.