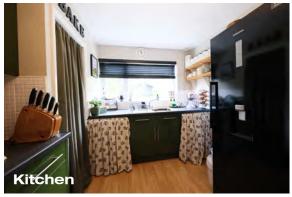

A country-style kitchen with ample wall and base units, an integrated oven, ceramic hob, and space for a fridge/freezer, dishwasher, and washing machine. The Utility Room offers additional storage and space for more appliances, with a door to the rear garden.