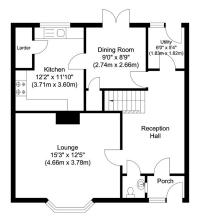

The dining room is fitted with laminate flooring, this room opens to the rear garden through French doors.

To book a viewing call our area experts

www.mooresestateagents.com

Moores Property Hub 01572 757979 | Moores Move to the Country 020 301 11361 Melton 01664 491610 | Uppingham 01572 821935 | Stamford 01780 484555 Grantham Meet & Greet 01476 855618 | Peterborough Meet & Greet 01733 788888 A1 Meet & Greet Stoke Rochford | office@mooresestateagents.com

A country-style kitchen with ample wall and base units, an integrated oven, ceramic hob, and space for a fridge/freezer, dishwasher, and washing machine. The Utility Room offers additional storage and space for more appliances, with a door to the rear garden.

Ground Floor Approximate Floor Area 622.50 sq. ft (57.80 sq. m)

First Floor Approximate Floor Area 456.20 sq. ft (42.4 sq. m)

Illustration for identification purposes only, measurements are approximate, not to scale.