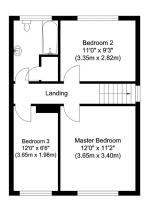

#### FIRST FLOOR

To the first floor is the master bedroom, a spacious double room with stunning views, perfect for relaxation. Bedroom two is another double room with a view of the rear garden. The third bedroom is a single room with outstanding countryside views. All serviced by the family bathroom, equipped with a panelled bath, shower attachment, hand wash basin, and WC.

Ground Floor Approximate Floor Area 622.50 sq. ft (57.80 sq. m)

First Floor Approximate Floor Area 456.20 sq. ft (42.4 sq. m)

Illustration for identification purposes only, measurements are approximate, not to scale.