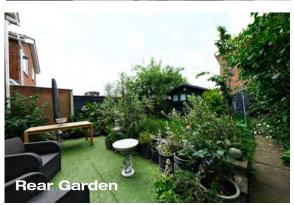

To the front of the property is a garden mainly laid to lawn with a shrubbed border and paved path to the front door offering fantastic views of the countryside and Harlaxton Manor.

The rear garden is landscaped with established shrubs and trees, featuring a timber shed, fencing, and a gate leading to the garage and parking space.