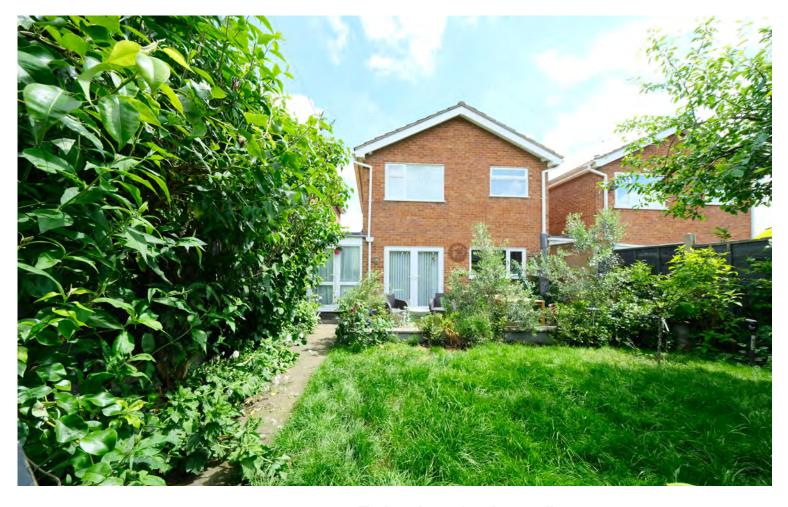

To the front of the property is a garden mainly laid to lawn with a shrubbed border and paved path to the front door offering fantastic views of the countryside and Harlaxton Manor.

The rear garden is landscaped with established shrubs and trees, featuring a timber shed, fencing, and a gate leading to the garage and parking space.