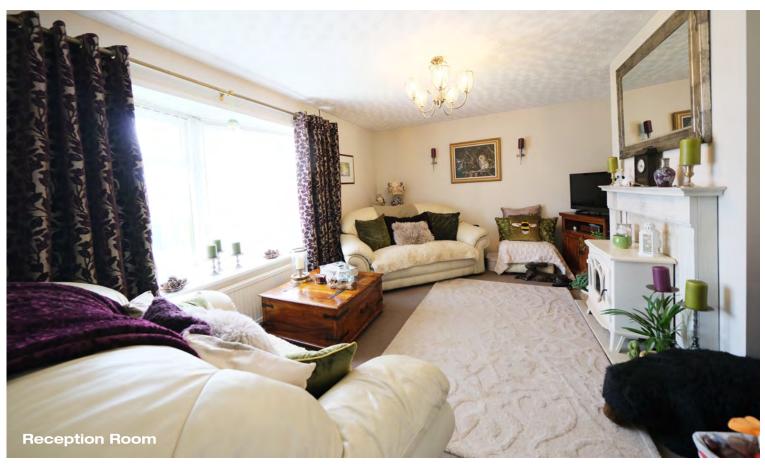

A larger-than-average space, currently used as a library, provides a warm welcome and access to the lounge featuring a bay window with views of the fields and countryside, and an open fire for cozy evenings.