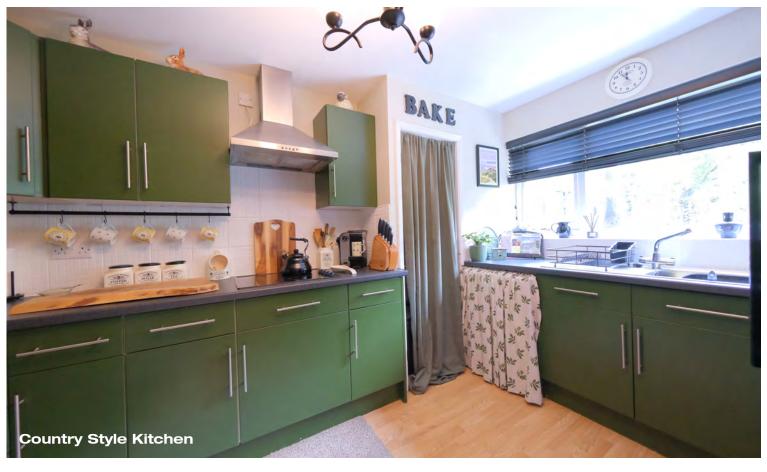

A country-style kitchen with ample wall and base units, an integrated oven, ceramic hob, and space for a fridge/freezer, dishwasher, and washing machine. The Utility Room offers additional storage and space for more appliances, with a door to the rear garden.