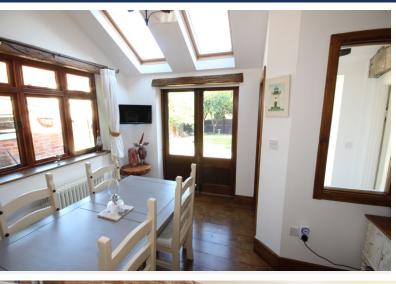

Having been extended and reconfigured from three smaller bedrooms to now two large bedrooms, the property offers well-presented accommodation including an entrance hall, cosy sitting room with wood burner, kitchen with pantry and utility/cloakroom and a dining room opening onto the garden which could be converted to give a more open plan living kitchen. The first floor offers two double bedrooms and a bathroom.