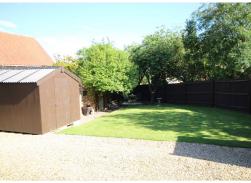

Externally, the property boasts a large driveway giving parking for multiple vehicles/space for caravan, and four brick built outbuildings. There is also space for a garage STPP. The spacious garden is fully enclosed by fencing to the rear and double gates to the front.