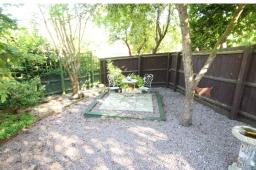

Externally, the property boasts a large driveway giving parking for multiple vehicles/space for caravan, and four brick built outbuildings. There is also space for a garage STPP. The spacious garden is fully enclosed by fencing to the rear and double gates to the front.