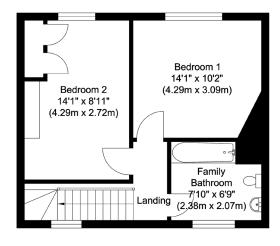

Having been extended and reconfigured from three smaller bedrooms to now two large bedrooms, the property offers well-presented accommodation including an entrance hall, cosy sitting room with wood burner, kitchen with pantry and utility/cloakroom and a dining room opening onto the garden which could be converted to give a more open plan living kitchen. The first floor offers two double bedrooms and a bathroom.

First Floor Approximate Floor Area 353.27 sq. ft (32.82 sq. m)

Illustration for identification purposes only, measurements are approximate, not to scale.

Moores Property Hub 01572 757979 | Uppingham 01572 821935 | Stamford 01780 484555 | Melton 01664 491610 Peterborough Meet & Greet 01733 788888 | Grantham Meet & Greet 01476 855618 | A1 Meet & Greet Stoke Rochford office@mooresestateagents.com | www.mooresestateagents.com