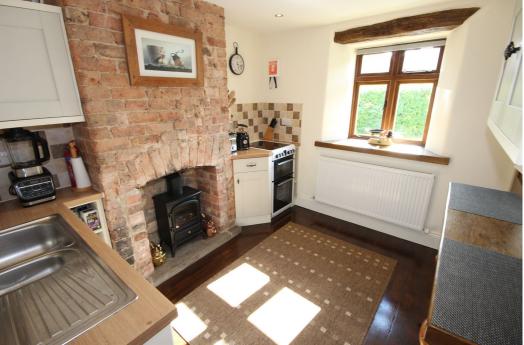

Having been extended and reconfigured from three smaller bedrooms to now two large bedrooms, the property offers well-presented accommodation including an entrance hall, cosy sitting room with wood burner, kitchen with pantry and utility/cloakroom and a dining room opening onto the garden which could be converted to give a more open plan living kitchen. The first floor offers two double bedrooms and a bathroom.