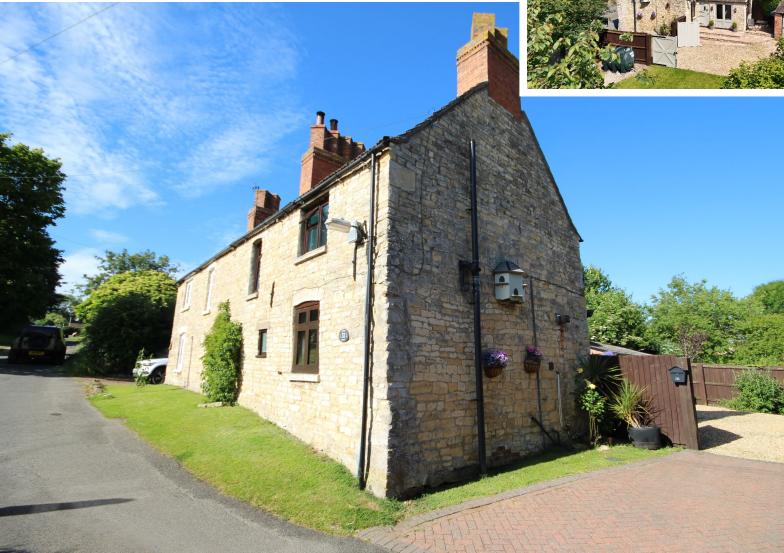

## Newton Way, Woolsthorpe by Colsterworth, NG33 5NP

A delightful extended character cottage, situated in a tranquil location nearby the renowned Woolsthorpe Manor, the birthplace of Sir Isaac Newton which is now under the National Trust. The property is attractively offered to the market with NO CHAIN.

Externally, the property boasts a large driveway giving parking for multiple vehicles/space for caravan, and four brick built outbuildings. There is also space for a garage STPP. The spacious garden is fully enclosed by fencing to the rear and double gates to the front.