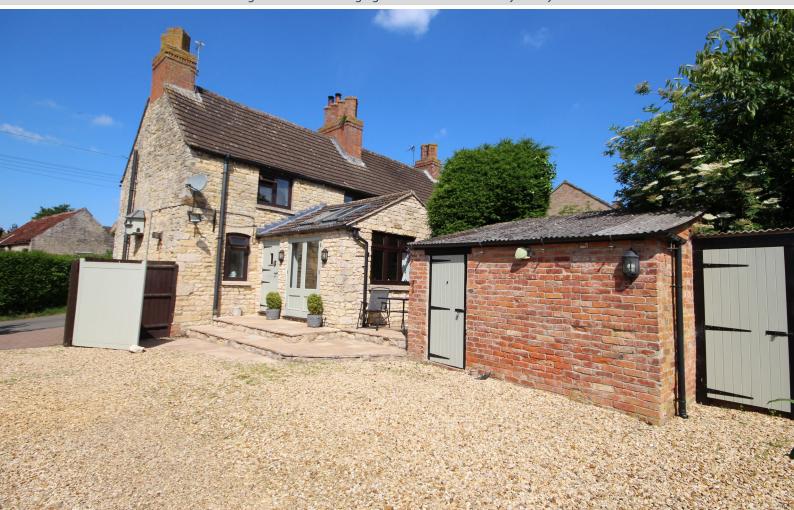

## Newton Way, Woolsthorpe by Colsterworth, NG33 5NP

A delightful extended character cottage, situated in a tranquil location nearby the renowned Woolsthorpe Manor, the birthplace of Sir Isaac Newton which is now under the National Trust. The property is attractively offered to the market with NO CHAIN.

Having been extended and reconfigured from three smaller bedrooms to now two large bedrooms, the property offers well-presented accommodation including an entrance hall, cosy sitting room with wood burner, kitchen with pantry and utility/cloakroom and a dining room opening onto the garden which could be converted to give a more open plan living kitchen. The first floor offers two double bedrooms and a bathroom.

Externally, the property boasts a large driveway giving parking for multiple vehicles/space for caravan, and four brick built outbuildings. There is also space for a garage STPP. The spacious garden is fully enclosed by fencing to the rear and double gates to the front.