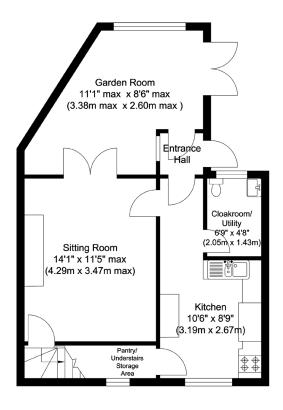

Having been extended and reconfigured from three smaller bedrooms to now two large bedrooms, the property offers well-presented accommodation including an entrance hall, cosy sitting room with wood burner, kitchen with pantry and utility/cloakroom and a dining room opening onto the garden which could be converted to give a more open plan living kitchen. The first floor offers two double bedrooms and a bathroom.

For more information, please contact a member of the team. For enquiries outside of normal office hours: outofhours@mooresestateagents.com

**Ground Floor** Approximate Floor Area 516.23 sq. ft (47.96 sq. m)