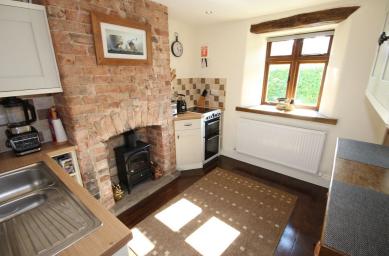

Having been extended and reconfigured from three smaller bedrooms to now two large bedrooms, the property offers well-presented accommodation including an entrance hall, cosy sitting room with wood burner, kitchen with pantry and utility/cloakroom and a dining room opening onto the garden which could be converted to give a more open plan living kitchen. The first floor offers two double bedrooms and a bathroom.