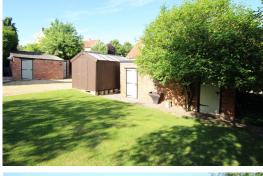

Externally, the property boasts a large driveway giving parking for multiple vehicles/space for caravan, and four brick built outbuildings. There is also space for a garage STPP. The spacious garden is fully enclosed by fencing to the rear and double gates to the front.