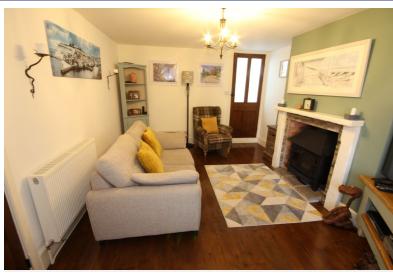

Having been extended and reconfigured from three smaller bedrooms to now two large bedrooms, the property offers well-presented accommodation including an entrance hall, cosy sitting room with wood burner, kitchen with pantry and utility/cloakroom and a dining room opening onto the garden which could be converted to give a more open plan living kitchen. The first floor offers two double bedrooms and a bathroom.