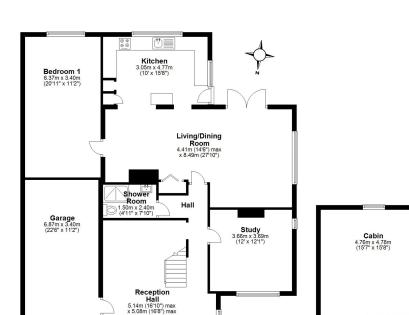

The property offers over 2500sqft of accommodation, currently comprising a large reception hall, study, open plan living/dining room with a newly fitted contemporary kitchen, ground floor bedroom and recently fitted shower room. The first floor offers three double bedrooms, a fourth smaller bedroom and main family bathroom.

Externally, the property offers a large driveway to the front providing off-street parking, an integral garage and detached timber workshop/home office studio. The rear garden offers a mature orchard area, lawn, water gardens and vegetable plots.