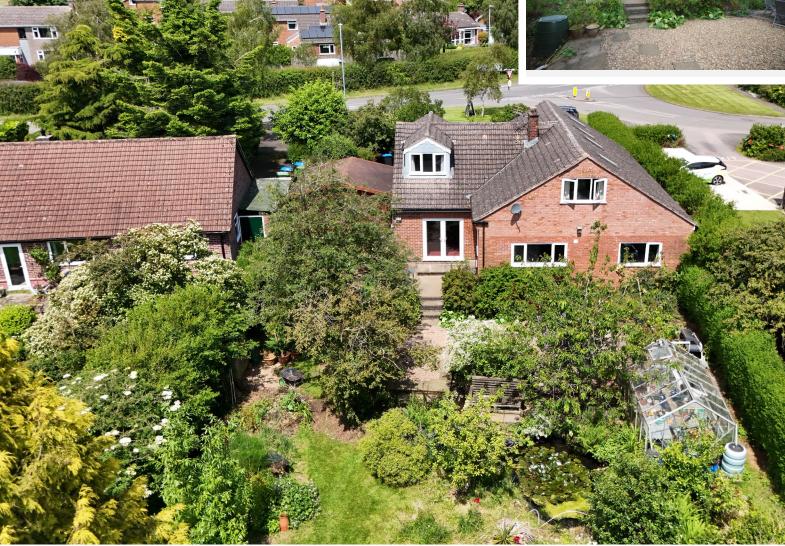

Externally, the property offers a large driveway to the front providing off-street parking, an integral garage and detached timber workshop/home office studio. The rear garden offers a mature orchard area, lawn, water gardens and vegetable plots.