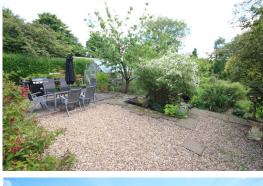

Externally, the property offers a large driveway to the front providing off-street parking, an integral garage and detached timber workshop/home office studio. The rear garden offers a mature orchard area, lawn, water gardens and vegetable plots.