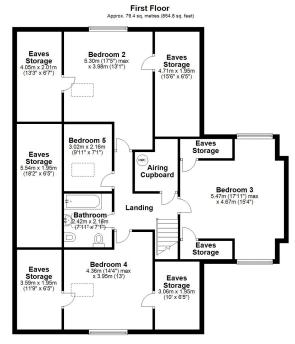

The property offers over 2500sqft of accommodation, currently comprising a large reception hall, study, open plan living/dining room with a newly fitted contemporary kitchen, ground floor bedroom and recently fitted shower room. The first floor offers three double bedrooms, a fourth smaller bedroom and main family bathroom.