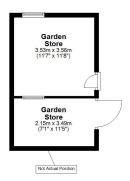

Externally, the property offers a large driveway to the front providing off-street parking, an integral garage and detached timber workshop/home office studio. The rear garden offers a mature orchard area, lawn, water gardens and vegetable plots.