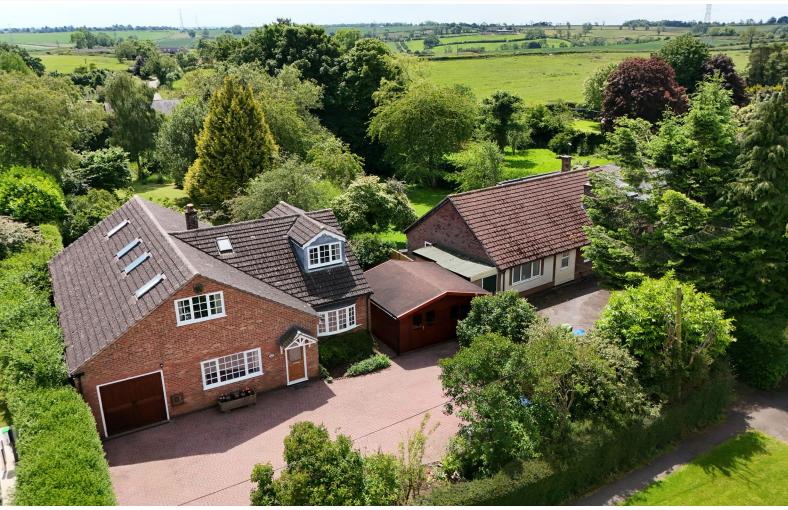

## Nimbus, Tilton On The Hill, LE7 9DB

Set back from the road on a large plot of approximately 0.5 of an acre, this home offers flexible living accommodation whilst offering opportunity for renovation/development STPP.

Externally, the property offers a large driveway to the front providing off-street parking, an integral garage and detached timber workshop/home office studio. The rear garden offers a mature orchard area, lawn, water gardens and vegetable plots.