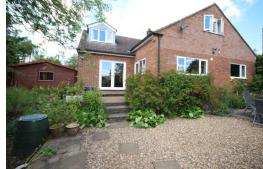

Externally, the property offers a large driveway to the front providing off-street parking, an integral garage and detached timber workshop/home office studio. The rear garden offers a mature orchard area, lawn, water gardens and vegetable plots.