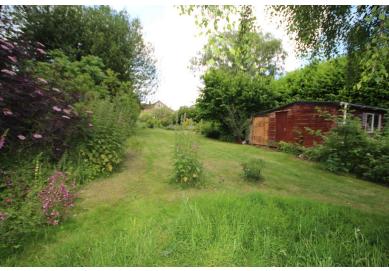

Externally, the property offers a large driveway to the front providing off-street parking, an integral garage and detached timber workshop/home office studio. The rear garden offers a mature orchard area, lawn, water gardens and vegetable plots.