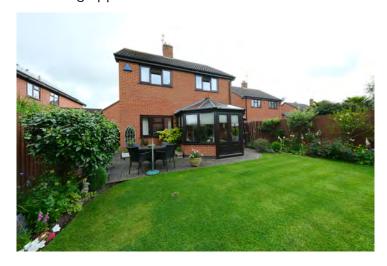

The open-plan design adds a contemporary feel and enhances the sense of space and light.

The adjoining garden room is a highlight, with pleasant views into the partially walled garden with tiled flooring, connected with power and lighting, central French doors leading directly into the garden itself and the room is fitted with thermal blinds.

This serene and inviting space is ideal for enjoying morning coffee or unwinding at the end of the day while taking in the beautiful garden views.

ion for identification purposes only, measurements are approximate, nt to scale.

Outside, the property boasts picturesque front and rear gardens, a driveway, and an integral single garage.

This property is a must-see for those seeking a peaceful yet convenient location in the heart of Rearsby.