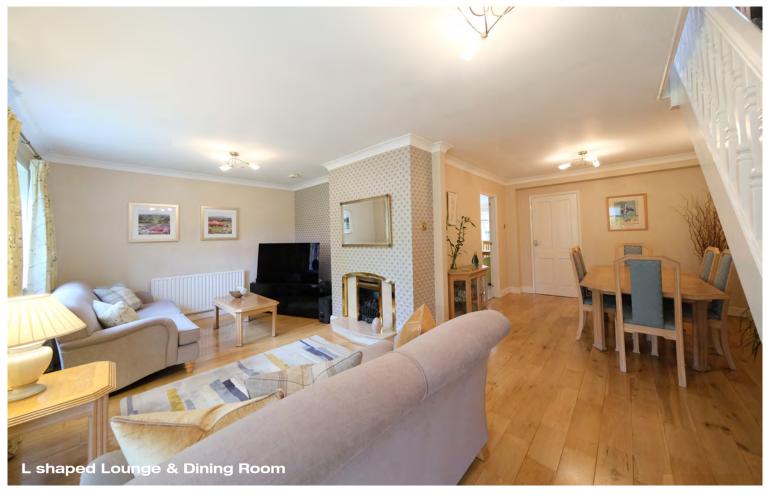

A stable door provides direct access to the rear garden, allowing for easy indoor-outdoor living and entertaining. Additionally, a glazed door opens into the L-shaped lounge and dining room area, seamlessly connecting the kitchen to the rest of the living space.

#### GROUND FLOOR

The heart of the home is the expansive L-shaped lounge and dining room. This versatile space is perfect for both relaxed living and entertaining, featuring open-plan stairs that lead to the first floor.

The open-plan design adds a contemporary feel and enhances the sense of space and light.

The adjoining garden room is a highlight, with pleasant views into the partially walled garden with tiled flooring, connected with power and lighting, central French doors leading directly into the garden itself and the room is fitted with thermal blinds.