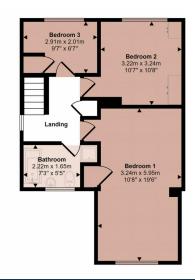

### FIRST FLOOR

Upstairs, the landing is bright and airy, enhanced by ample natural light, creating a welcoming atmosphere. From here, you'll find three well-appointed bedrooms, each designed with comfort and style in mind.

The front bedroom has been thoughtfully extended, providing a generous and versatile space. This room can easily be transformed to suit your lifestyle, whether you envision it as a spacious master suite, a multi-functional family room, or even a home office.

The family bathroom is designed for both convenience and comfort, featuring modern fixtures and fittings. It includes a luxurious bath for relaxing soaks, as well as a separate shower for those busy mornings, ensuring all your family's needs are met.