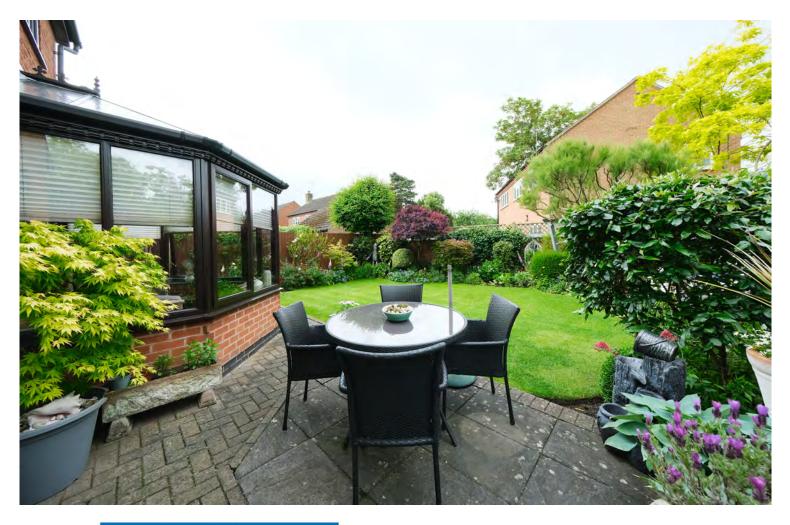

The open-plan design adds a contemporary feel and enhances the sense of space and light.

The adjoining garden room is a highlight, with pleasant views into the partially walled garden with tiled flooring, connected with power and lighting, central French doors leading directly into the garden itself and the room is fitted with thermal blinds.

This serene and inviting space is ideal for enjoying morning coffee or unwinding at the end of the day while taking in the beautiful garden views.

ion for identification purposes only, measurements are approximate, nt to scale.

Outside, the property boasts picturesque front and rear gardens, a driveway, and an integral single garage.

This property is a must-see for those seeking a peaceful yet convenient location in the heart of Rearsby.