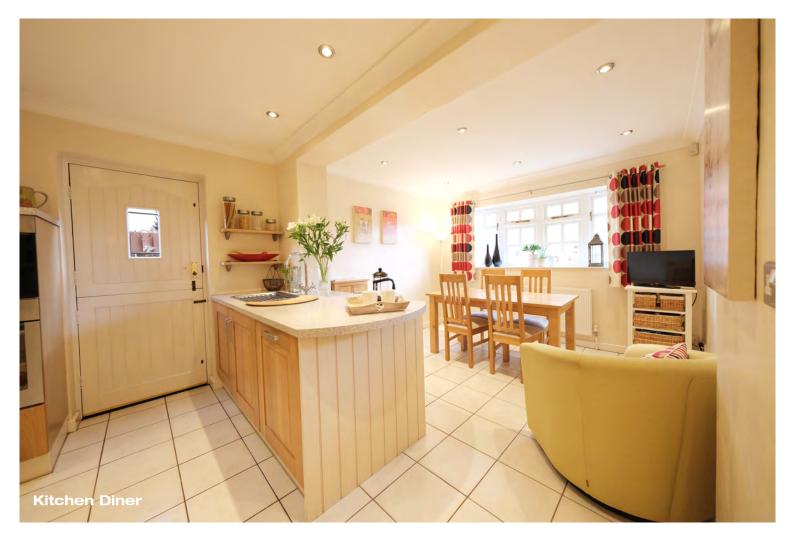

#### FULL DESCRIPTION

As you step inside, you'll be greeted by a welcoming entrance hall, complete with a convenient cloaks WC.

This leads to a spacious and stylish breakfast kitchen, designed for both functionality and aesthetics. The kitchen is modern and pristine, featuring sleek counter tops and ample storage space.

It includes a contemporary breakfast bar, ideal for casual dining and morning coffee, fostering a relaxed and social atmosphere.

Adjacent to the breakfast bar, there is a cozy dining area that is perfect for family meals and intimate gatherings.