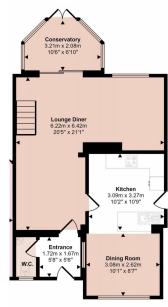

#### FULL DESCRIPTION

As you step inside, you'll be greeted by a welcoming entrance hall, complete with a convenient cloaks WC.

This leads to a spacious and stylish breakfast kitchen, designed for both functionality and aesthetics. The kitchen is modern and pristine, featuring sleek counter tops and ample storage space.

It includes a contemporary breakfast bar, ideal for casual dining and morning coffee, fostering a relaxed and social atmosphere.

Adjacent to the breakfast bar, there is a cozy dining area that is perfect for family meals and intimate gatherings.

A stable door provides direct access to the rear garden, allowing for easy indoor-outdoor living and entertaining. Additionally, a glazed door opens into the L-shaped lounge and dining room area, seamlessly connecting the kitchen to the rest of the living space.

#### GROUND FLOOR

The heart of the home is the expansive L-shaped lounge and dining room. This versatile space is perfect for both relaxed living and entertaining, featuring open-plan stairs that lead to the first floor.

The open-plan design adds a contemporary feel and enhances the sense of space and light.

The adjoining garden room is a highlight, with pleasant views into the partially walled garden with tiled flooring, connected with power and lighting, central French doors leading directly into the garden itself and the room is fitted with thermal blinds.

### FIRST FLOOR

Upstairs, the landing is bright and airy, enhanced by ample natural light, creating a welcoming atmosphere. From here, you'll find three well-appointed bedrooms, each designed with comfort and style in mind.