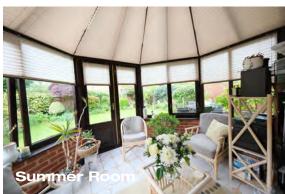

The open-plan design adds a contemporary feel and enhances the sense of space and light.

The adjoining garden room is a highlight, with pleasant views into the partially walled garden with tiled flooring, connected with power and lighting, central French doors leading directly into the garden itself and the room is fitted with thermal blinds.

This serene and inviting space is ideal for enjoying morning coffee or unwinding at the end of the day while taking in the beautiful garden views.

ion for identification purposes only, measurements are approximate, nt to scale.