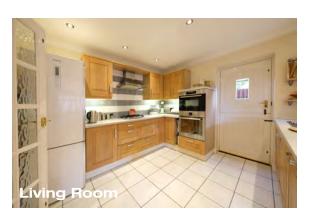

#### FULL DESCRIPTION

As you step inside, you'll be greeted by a welcoming entrance hall, complete with a convenient cloaks WC.

This leads to a spacious and stylish breakfast kitchen, designed for both functionality and aesthetics. The kitchen is modern and pristine, featuring sleek counter tops and ample storage space.

It includes a contemporary breakfast bar, ideal for casual dining and morning coffee, fostering a relaxed and social atmosphere.

Adjacent to the breakfast bar, there is a cozy dining area that is perfect for family meals and intimate gatherings.

A stable door provides direct access to the rear garden, allowing for easy indoor-outdoor living and entertaining. Additionally, a glazed door opens into the L-shaped lounge and dining room area, seamlessly connecting the kitchen to the rest of the living space.