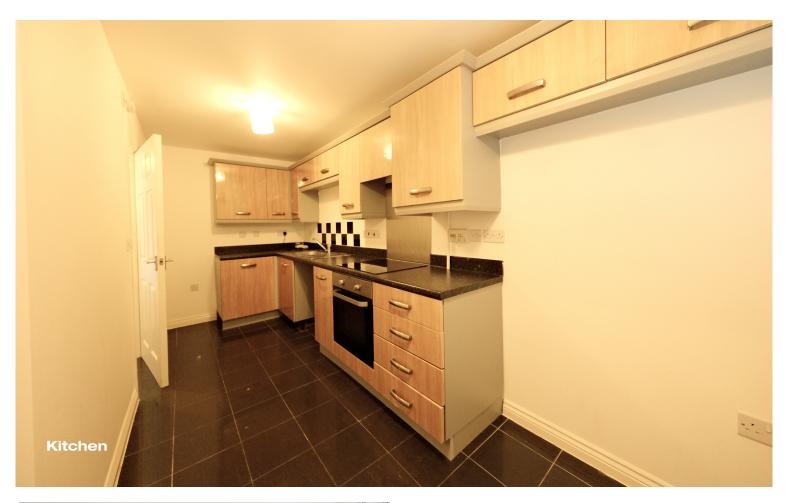

#### FEATURES

- Three storey town house
- Breakfast kitchen
- Three bedrooms, master with ensuite
- Enclosed private rear garden
- Off road parking
- · Popular village location
- Countryside views

Accommodation comprises; Entrance hall, W/C, breakfast kitchen and generous living room with French doors opening onto the garden. To the first floor you have a double bedroom, further bedroom and a family bathroom. The second floor holds a spacious master bedroom with ensuite.