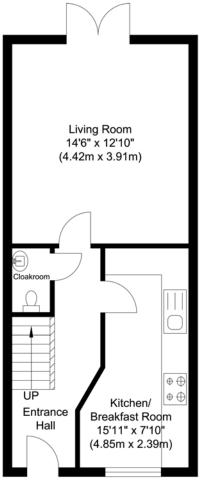

Bedroom 2 12'10" x 12'4" (3.91m x 3.76m)

Bathroom

Bedroom 3
11'1" x 6'3"
(3.38m x 1.91m)

Ground Floor Approximate Floor Area 394.38 sq. ft (36.64 sq. m)

First Floor Approximate Floor Area 394.38 sq. ft (36.64 sq. m)

Second Floor Approximate Floor Area 307.74 sq. ft (28.59 sq. m)

Illustration for identification purposes only, measurements are approximate, not to scale.