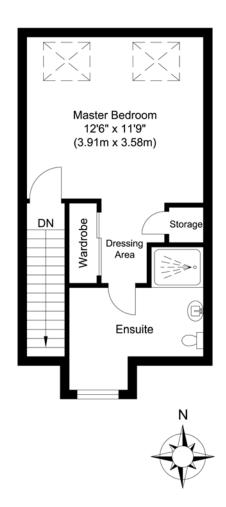

Bedroom 2 12'10" x 12'4" (3.91m x 3.76m)

Bathroom

Bedroom 3
11'1" x 6'3"
(3.38m x 1.91m)

Ground Floor Approximate Floor Area 394.38 sq. ft (36.64 sq. m)

First Floor Approximate Floor Area 394.38 sq. ft (36.64 sq. m)

Second Floor Approximate Floor Area 307.74 sq. ft (28.59 sq. m)

Illustration for identification purposes only, measurements are approximate, not to scale.