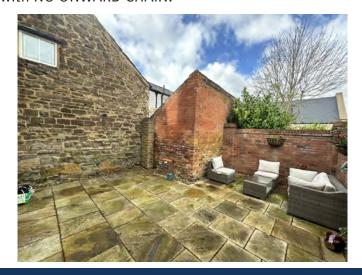

# MOOIES ESTATE AGENTS.COM

A rare stone built property situated at the heart of the town centre with parking for several vehicles and an enclosed sunny courtyard garden offered to the market with NO ONWARD CHAIN!

### FEATURES

- · Detached stone built property
- Town centre location
- Three story
- Three bedrooms
- Sunny courtyard garden
- Off road parking for multiple cars
- · No onward chain
- Prime location

Accommodation is split over three floors and comprises: Entrance hall, downstairs cloakroom, open plan sitting room opening on to courtyard with stone paving, fully fitted kitchen with granite work surfaces, two double bedrooms one with an ensuite wet room, a single bedroom and a family bathroom.