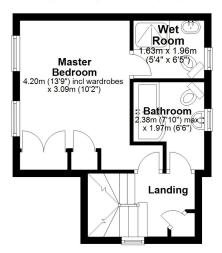

# **Ground Floor**

# Total area: approx. 88.5 sq. metres (952.5 sq. feet) This floor plan is not to scale. They are for guidance only and accuracy is not guaranteed. Plan was produced by ADR Energy sessors Plan produced using PlanUp.

Accommodation is split over three floors and comprises: Entrance hall, downstairs cloakroom, open plan sitting room opening on to courtyard with stone paving, fully fitted kitchen with granite work surfaces, two double bedrooms one with an ensuite wet room, a single bedroom and a family bathroom.