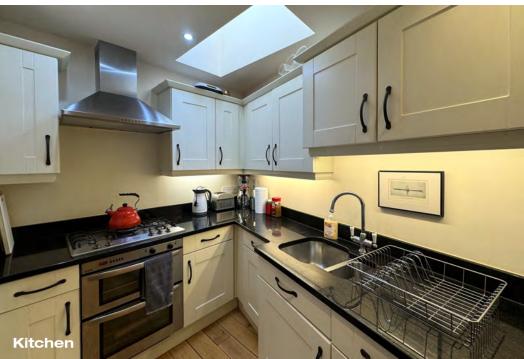

#### FULL DESCRIPTION

Built to a high specification throughout with gas fired under floor heating, oak flooring on the ground floor, oak doors, UPVC double glazing, an alarm system, and air conditioning units.

Accommodation is split over three floors and comprises: Entrance hall, downstairs cloakroom, open plan sitting room opening on to courtyard with stone paving, fully fitted kitchen with granite work surfaces, two double bedrooms one with an ensuite wet room, a single bedroom and a family bathroom.