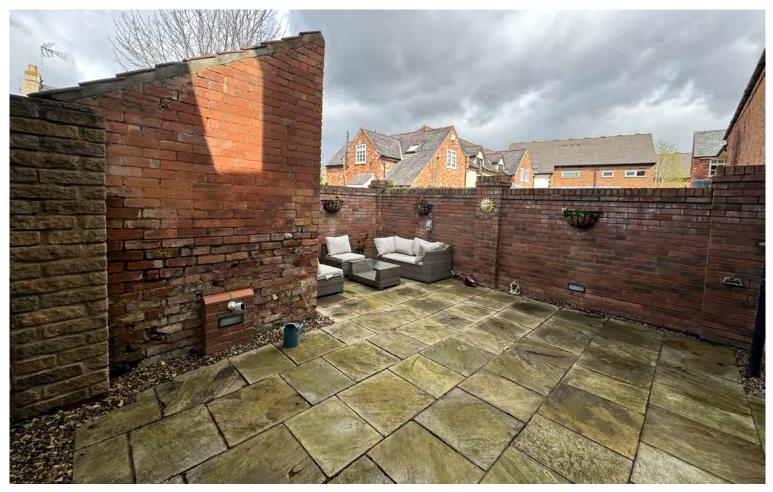

### FEATURES

- · Detached stone built property
- Town centre location
- Three story
- Three bedrooms
- Sunny courtyard garden
- Off road parking for multiple cars
- · No onward chain
- Prime location

Accommodation is split over three floors and comprises: Entrance hall, downstairs cloakroom, open plan sitting room opening on to courtyard with stone paving, fully fitted kitchen with granite work surfaces, two double bedrooms one with an ensuite wet room, a single bedroom and a family bathroom.