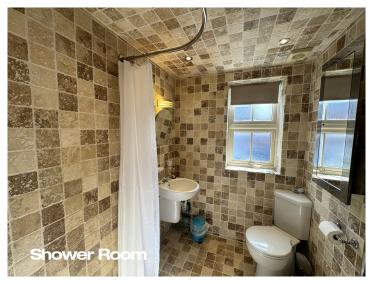

Accommodation is split over three floors and comprises: Entrance hall, downstairs cloakroom, open plan sitting room opening on to courtyard with stone paving, fully fitted kitchen with granite work surfaces, two double bedrooms one with an ensuite wet room, a single bedroom and a family bathroom.