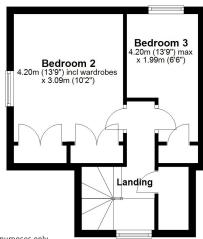

First Floor Approx. 27.3 sq. metres (294.1 sq. feet)

#### **Second Floor**

Approx. 27.4 sq. metres (295.1 sq. feet)

Illustration for identification purposes only, measurements are approximate, not to scale.

To book a viewing call our area experts

www.mooresestateagents.com