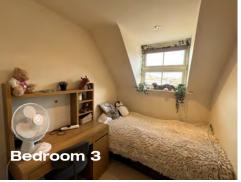

Accommodation is split over three floors and comprises: Entrance hall, downstairs cloakroom, open plan sitting room opening on to courtyard with stone paving, fully fitted kitchen with granite work surfaces, two double bedrooms one with an ensuite wet room, a single bedroom and a family bathroom.