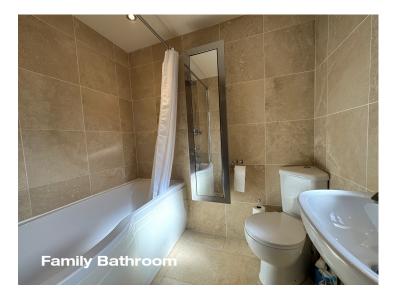

Accommodation is split over three floors and comprises: Entrance hall, downstairs cloakroom, open plan sitting room opening on to courtyard with stone paving, fully fitted kitchen with granite work surfaces, two double bedrooms one with an ensuite wet room, a single bedroom and a family bathroom.