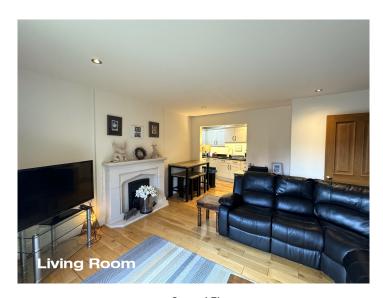

Accommodation is split over three floors and comprises: Entrance hall, downstairs cloakroom, open plan sitting room opening on to courtyard with stone paving, fully fitted kitchen with granite work surfaces, two double bedrooms one with an ensuite wet room, a single bedroom and a family bathroom.