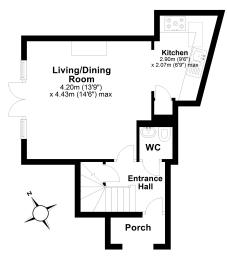

# **Ground Floor**

# Total area: approx. 88.5 sq. metres (952.5 sq. feet) This floor plan is not to scale. They are for guidance only and accuracy is not guaranteed. Plan was produced by ADR Energy sessors Plan produced using PlanUp.