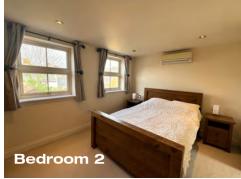

Accommodation is split over three floors and comprises: Entrance hall, downstairs cloakroom, open plan sitting room opening on to courtyard with stone paving, fully fitted kitchen with granite work surfaces, two double bedrooms one with an ensuite wet room, a single bedroom and a family bathroom.