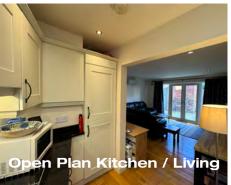

Accommodation is split over three floors and comprises: Entrance hall, downstairs cloakroom, open plan sitting room opening on to courtyard with stone paving, fully fitted kitchen with granite work surfaces, two double bedrooms one with an ensuite wet room, a single bedroom and a family bathroom.