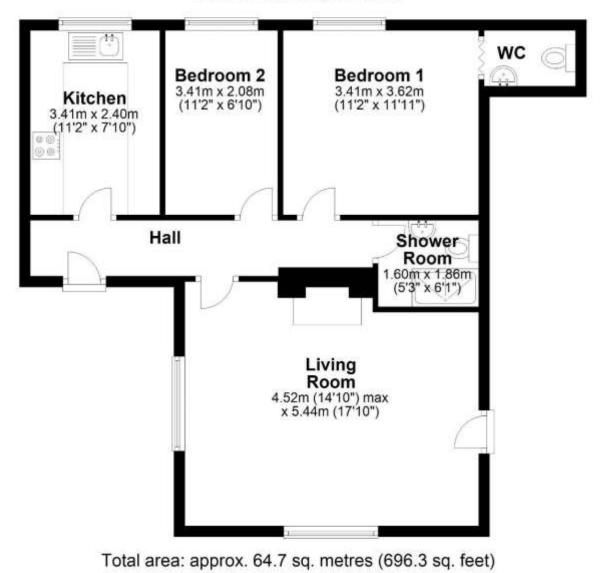

## **Ground Floor**

Approx. 64.7 sq. metres (696.3 sq. feet)

This floor plan is not to scale. They are for guidance only and accuracy is not guaranteed. Plan was produced by ADR Energy Assessors Plan produced using PlanUp.