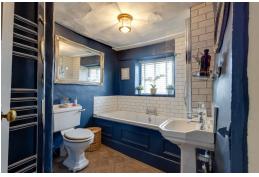

The accommodation comprises a welcoming entrance hall with original flagstone flooring, refitted cloakroom, spacious dual-aspect living room with feature inglenook fireplace, beautifully fitted kitchen with Bertazzoni Range cooker opening through to dining room with central island and further integral appliances, with an adjacent separate utility room. The first floor offers a large master suite with bespoke fitted wardrobes, walk-in dressing room and refitted ensuite shower room, a second generous double bedroom and refitted family bathroom with a further separate toilet. Stairs to the second floor lead to the converted attic room which has been cleverly designed to maximise the space, giving a lounge area and bedroom space.