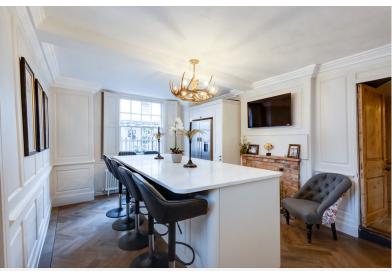

The accommodation comprises a welcoming entrance hall with original flagstone flooring, refitted cloakroom, spacious dual-aspect living room with feature inglenook fireplace, beautifully fitted kitchen with Bertazzoni Range cooker opening through to dining room with central island and further integral appliances, with an adjacent separate utility room. The first floor offers a large master suite with bespoke fitted wardrobes, walk-in dressing room and refitted ensuite shower room, a second generous double bedroom and refitted family bathroom with a further separate toilet. Stairs to the second floor lead to the converted attic room which has been cleverly designed to maximise the space, giving a lounge area and bedroom space.