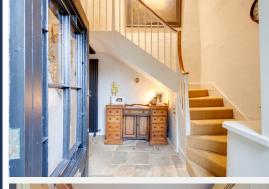

The accommodation comprises a welcoming entrance hall with original flagstone flooring, refitted cloakroom, spacious dual-aspect living room with feature inglenook fireplace, beautifully fitted kitchen with Bertazzoni Range cooker opening through to dining room with central island and further integral appliances, with an adjacent separate utility room. The first floor offers a large master suite with bespoke fitted wardrobes, walk-in dressing room and refitted ensuite shower room, a second generous double bedroom and refitted family bathroom with a further separate toilet. Stairs to the second floor lead to the converted attic room which has been cleverly designed to maximise the space, giving a lounge area and bedroom space.