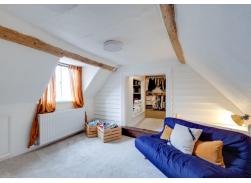

The accommodation comprises a welcoming entrance hall with original flagstone flooring, refitted cloakroom, spacious dual-aspect living room with feature inglenook fireplace, beautifully fitted kitchen with Bertazzoni Range cooker opening through to dining room with central island and further integral appliances, with an adjacent separate utility room. The first floor offers a large master suite with bespoke fitted wardrobes, walk-in dressing room and refitted ensuite shower room, a second generous double bedroom and refitted family bathroom with a further separate toilet. Stairs to the second floor lead to the converted attic room which has been cleverly designed to maximise the space, giving a lounge area and bedroom space.