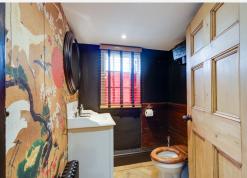

The accommodation comprises a welcoming entrance hall with original flagstone flooring, refitted cloakroom, spacious dual-aspect living room with feature inglenook fireplace, beautifully fitted kitchen with Bertazzoni Range cooker opening through to dining room with central island and further integral appliances, with an adjacent separate utility room. The first floor offers a large master suite with bespoke fitted wardrobes, walk-in dressing room and refitted ensuite shower room, a second generous double bedroom and refitted family bathroom with a further separate toilet. Stairs to the second floor lead to the converted attic room which has been cleverly designed to maximise the space, giving a lounge area and bedroom space.