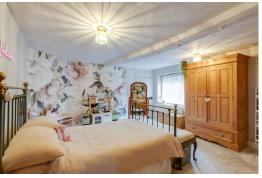

The accommodation comprises a welcoming entrance hall with original flagstone flooring, refitted cloakroom, spacious dual-aspect living room with feature inglenook fireplace, beautifully fitted kitchen with Bertazzoni Range cooker opening through to dining room with central island and further integral appliances, with an adjacent separate utility room. The first floor offers a large master suite with bespoke fitted wardrobes, walk-in dressing room and refitted ensuite shower room, a second generous double bedroom and refitted family bathroom with a further separate toilet. Stairs to the second floor lead to the converted attic room which has been cleverly designed to maximise the space, giving a lounge area and bedroom space.