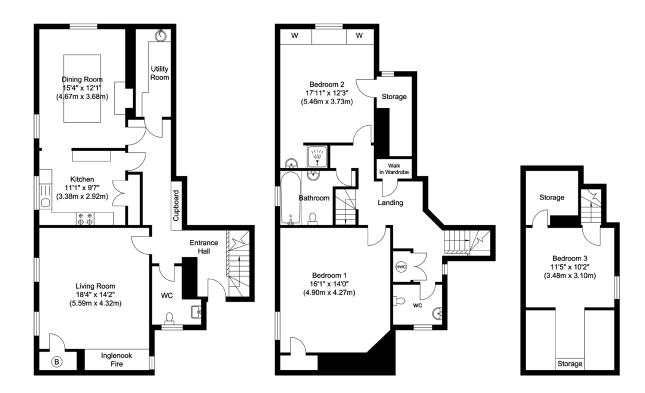

For more information, please contact a member of the team. For enquiries outside of normal office hours: outofhours@mooresestateagents.com

Ground Floor Approximate Floor Area 837.43 sq. ft (77.80 sq. m)

First Floor Approximate Floor Area 778.12 sq. ft (72.29 sq. m)

Second Floor Approximate Floor Area 273.61 sq. ft (25.42 sq. m)

Illustration for identification purposes only, measurements are approximate, not to scale.