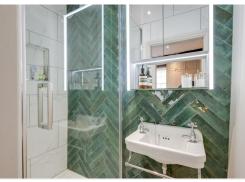

The accommodation comprises a welcoming entrance hall with original flagstone flooring, refitted cloakroom, spacious dual-aspect living room with feature inglenook fireplace, beautifully fitted kitchen with Bertazzoni Range cooker opening through to dining room with central island and further integral appliances, with an adjacent separate utility room. The first floor offers a large master suite with bespoke fitted wardrobes, walk-in dressing room and refitted ensuite shower room, a second generous double bedroom and refitted family bathroom with a further separate toilet. Stairs to the second floor lead to the converted attic room which has been cleverly designed to maximise the space, giving a lounge area and bedroom space.