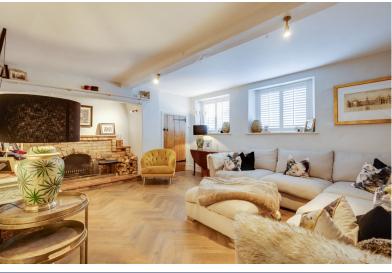

The accommodation comprises a welcoming entrance hall with original flagstone flooring, refitted cloakroom, spacious dual-aspect living room with feature inglenook fireplace, beautifully fitted kitchen with Bertazzoni Range cooker opening through to dining room with central island and further integral appliances, with an adjacent separate utility room. The first floor offers a large master suite with bespoke fitted wardrobes, walk-in dressing room and refitted ensuite shower room, a second generous double bedroom and refitted family bathroom with a further separate toilet. Stairs to the second floor lead to the converted attic room which has been cleverly designed to maximise the space, giving a lounge area and bedroom space.