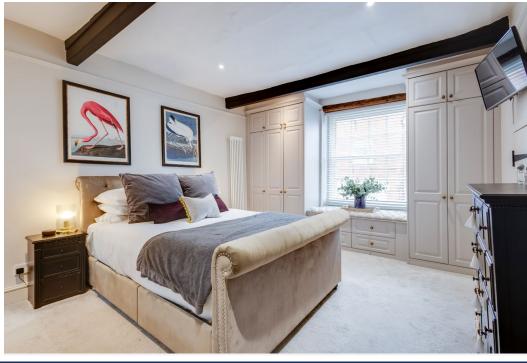

The accommodation comprises a welcoming entrance hall with original flagstone flooring, refitted cloakroom, spacious dual-aspect living room with feature inglenook fireplace, beautifully fitted kitchen with Bertazzoni Range cooker opening through to dining room with central island and further integral appliances, with an adjacent separate utility room. The first floor offers a large master suite with bespoke fitted wardrobes, walk-in dressing room and refitted ensuite shower room, a second generous double bedroom and refitted family bathroom with a further separate toilet. Stairs to the second floor lead to the converted attic room which has been cleverly designed to maximise the space, giving a lounge area and bedroom space.