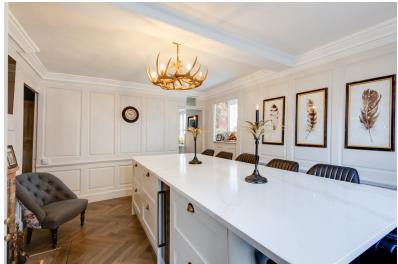

The accommodation comprises a welcoming entrance hall with original flagstone flooring, refitted cloakroom, spacious dual-aspect living room with feature inglenook fireplace, beautifully fitted kitchen with Bertazzoni Range cooker opening through to dining room with central island and further integral appliances, with an adjacent separate utility room. The first floor offers a large master suite with bespoke fitted wardrobes, walk-in dressing room and refitted ensuite shower room, a second generous double bedroom and refitted family bathroom with a further separate toilet. Stairs to the second floor lead to the converted attic room which has been cleverly designed to maximise the space, giving a lounge area and bedroom space.