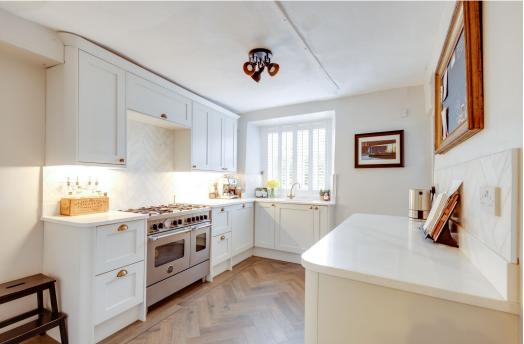

The accommodation comprises a welcoming entrance hall with original flagstone flooring, refitted cloakroom, spacious dual-aspect living room with feature inglenook fireplace, beautifully fitted kitchen with Bertazzoni Range cooker opening through to dining room with central island and further integral appliances, with an adjacent separate utility room. The first floor offers a large master suite with bespoke fitted wardrobes, walk-in dressing room and refitted ensuite shower room, a second generous double bedroom and refitted family bathroom with a further separate toilet. Stairs to the second floor lead to the converted attic room which has been cleverly designed to maximise the space, giving a lounge area and bedroom space.