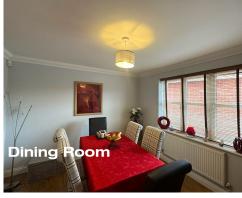

# GROUND FLOOR

As you enter the property, you are welcomed into a spacious entrance hall that leads you through to the properties kitchen diner, french doors lead you out to the enclosed garden beyond. Behind the kitchen is the utility room which also offers external access to the side of the property. To the rear of the kitchen is the properties large dining room which opens out onto the kitchen diner.