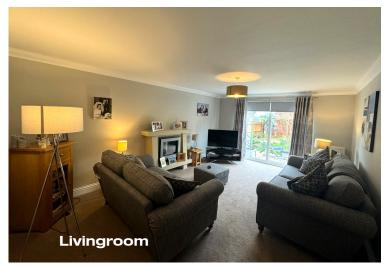

Finding yourself back in the properties entrance hall, the downstairs W/C can be found to your right while the study is ahead of you allowing natural light to stream in from the garden.

To the right hand front side of the property is a magnificent living room, boasting wealthy proportions and patio doors that take you straight out into the garden. Behind the living room is an equally well sized snug that could easily be knocked through to the living room if the new owner desired a living room that spanned the length of the house.