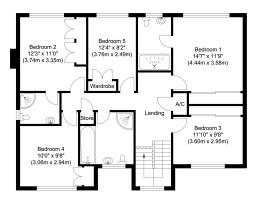

# FIRST FLOOR

To the first floor are five large double bedrooms as well as three bathrooms.

Both the master bedroom and second bedroom are accompanied by large ensuite bathrooms while the further three double bedrooms all including fitted wardrobes are serviced by a family bathroom.

First Floor Approximate Floor Area 952.00 sq. ft (88.40 sq. m)

Illustration for identification purposes only, measurements are approximate, not to scale.

To book a viewing call our area experts

www.mooresestateagents.com