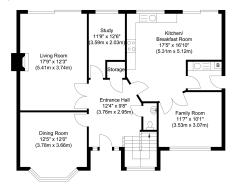

# GROUND FLOOR

As you enter the property, you are welcomed into a spacious entrance hall that leads you through to the properties kitchen diner, french doors lead you out to the enclosed garden beyond. Behind the kitchen is the utility room which also offers external access to the side of the property. To the rear of the kitchen is the properties large dining room which opens out onto the kitchen diner.

Finding yourself back in the properties entrance hall, the downstairs W/C can be found to your right while the study is ahead of you allowing natural light to stream in from the garden.

To the right hand front side of the property is a magnificent living room, boasting wealthy proportions and patio doors that take you straight out into the garden. Behind the living room is an equally well sized snug that could easily be knocked through to the living room if the new owner desired a living room that spanned the length of the house.

Illustration for identification purposes only, measurements are approximate, not to scale.

Ground Floor Approximate Floor Area 1325.03 sq. ft (123.10 sq. m)

To book a viewing call our area experts

www.mooresestateagents.com