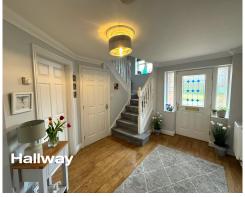

# GROUND FLOOR

As you enter the property, you are welcomed into a spacious entrance hall that leads you through to the properties kitchen diner, french doors lead you out to the enclosed garden beyond. Behind the kitchen is the utility room which also offers external access to the side of the property. To the rear of the kitchen is the properties large dining room which opens out onto the kitchen diner.

Finding yourself back in the properties entrance hall, the downstairs W/C can be found to your right while the study is ahead of you allowing natural light to stream in from the garden.

To the right hand front side of the property is a magnificent living room, boasting wealthy proportions and patio doors that take you straight out into the garden. Behind the living room is an equally well sized snug that could easily be knocked through to the living room if the new owner desired a living room that spanned the length of the house.