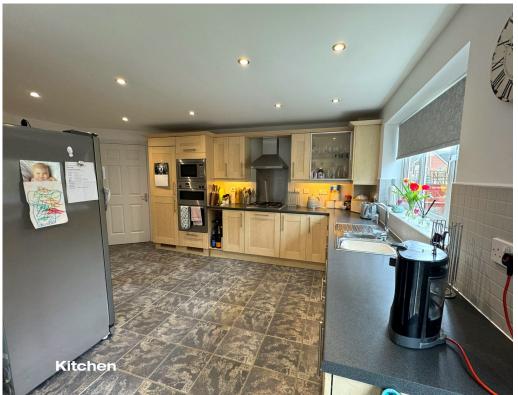

# GROUND FLOOR

As you enter the property, you are welcomed into a spacious entrance hall that leads you through to the properties kitchen diner, french doors lead you out to the enclosed garden beyond. Behind the kitchen is the utility room which also offers external access to the side of the property. To the rear of the kitchen is the properties large dining room which opens out onto the kitchen diner.