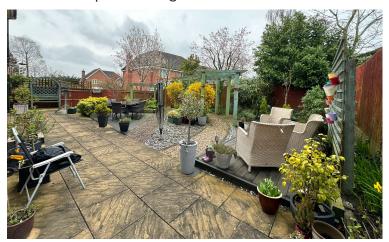

#### EXTERNAL

The house stands proudly at the beginning of the development and features not only off road parking for numerous cars but also a spacious, detached double garage.

To the rear of the property is a non overlooked, spacious and enclosed garden.