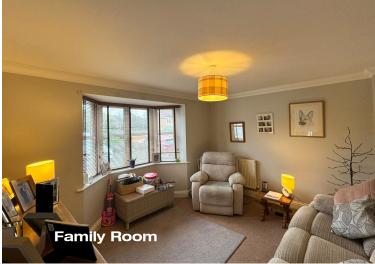

Finding yourself back in the properties entrance hall, the downstairs W/C can be found to your right while the study is ahead of you allowing natural light to stream in from the garden.

To the right hand front side of the property is a magnificent living room, boasting wealthy proportions and patio doors that take you straight out into the garden. Behind the living room is an equally well sized snug that could easily be knocked through to the living room if the new owner desired a living room that spanned the length of the house.