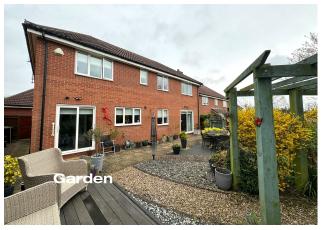

#### EXTERNAL

The house stands proudly at the beginning of the development and features not only off road parking for numerous cars but also a spacious, detached double garage.

To the rear of the property is a non overlooked, spacious and enclosed garden.