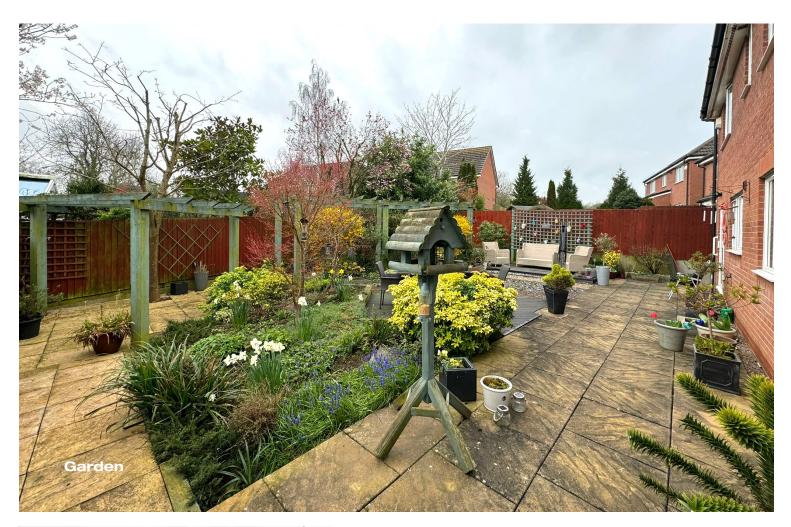

#### EXTERNAL

The house stands proudly at the beginning of the development and features not only off road parking for numerous cars but also a spacious, detached double garage.

To the rear of the property is a non overlooked, spacious and enclosed garden.