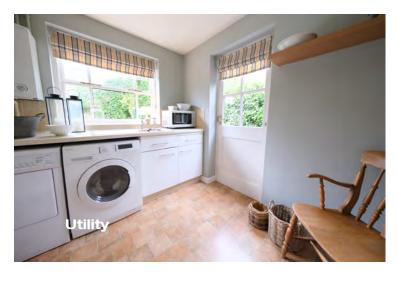

### GROUND FLOOR

Step inside to a welcoming entrance hall, on the left leading into the spacious living room with bay window, and an elegant fireplace serving as the room's focal point, double doors then open into the separate dining area. Across the hallway is the kitchen, complete with a quaint breakfast area, boasting views of the picturesque garden. A handy utility room ensures everyday tasks are kept out of sight, and a study to the front of the property offers a quiet retreat.