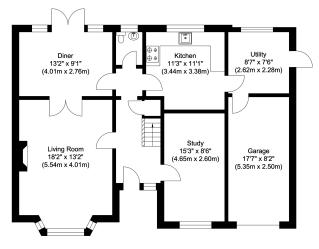

### GROUND FLOOR

Step inside to a welcoming entrance hall, on the left leading into the spacious living room with bay window, and an elegant fireplace serving as the room's focal point, double doors then open into the separate dining area. Across the hallway is the kitchen, complete with a quaint breakfast area, boasting views of the picturesque garden. A handy utility room ensures everyday tasks are kept out of sight, and a study to the front of the property offers a quiet retreat.

Ground Floor Approximate Floor Area 978.00 sq. ft (90.86 sq. m)

Illustration for identification purposes only, measurements are approximate, not to scale.

To book a viewing call our area experts

www.mooresestateagents.com