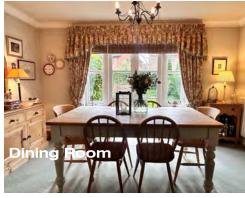

### GROUND FLOOR

Step inside to a welcoming entrance hall, on the left leading into the spacious living room with bay window, and an elegant fireplace serving as the room's focal point, double doors then open into the separate dining area. Across the hallway is the kitchen, complete with a quaint breakfast area, boasting views of the picturesque garden. A handy utility room ensures everyday tasks are kept out of sight, and a study to the front of the property offers a quiet retreat.