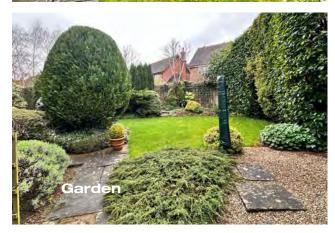

### EXTERNAL

A first glimpse of this home reveals a pleasant facade, enhanced by manicured hedges and a welcoming entrance.

The driveway, with ample parking space, leads to an integrated garage, hinting at the practicality that lies within.

The rear garden, a private haven, is thoughtfully landscaped with verdant lawns and mature shrubbery, an inviting patio area, all creating a serene backdrop for relaxation and entertainment.

Uppingham is a highly desirable and historic Market Town with a range of boutique shops and restaurants surrounding the quaint market square and adjoining high street. There are excellent Primary and Secondary schools in the area. The town is conveniently located close to the A47, giving access to Leicester and Peterborough. Mainline trains into London and the North can be reached from Peterborough, Leicester, Oakham and Kettering.