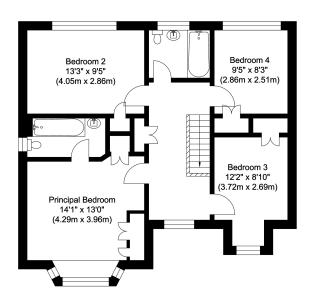

Ground Floor Approximate Floor Area 978.00 sq. ft (90.86 sq. m)

Illustration for identification purposes only, measurements are approximate, not to scale.

To book a viewing call our area experts

www.mooresestateagents.com

First Floor Approximate Floor Area 711.92 sq. ft (66.14 sq. m)

Illustration for identification purposes only, measurements are approximate, not to scale.

To book a viewing call our area experts

www.mooresestateagents.com