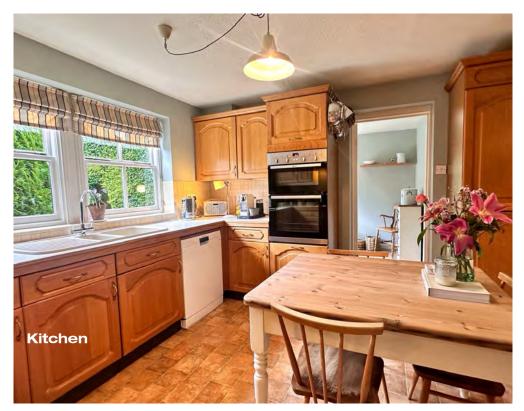

### GROUND FLOOR

Step inside to a welcoming entrance hall, on the left leading into the spacious living room with bay window, and an elegant fireplace serving as the room's focal point, double doors then open into the separate dining area. Across the hallway is the kitchen, complete with a quaint breakfast area, boasting views of the picturesque garden. A handy utility room ensures everyday tasks are kept out of sight, and a study to the front of the property offers a quiet retreat.