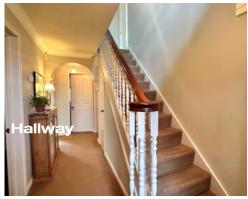

### GROUND FLOOR

Step inside to a welcoming entrance hall, on the left leading into the spacious living room with bay window, and an elegant fireplace serving as the room's focal point, double doors then open into the separate dining area. Across the hallway is the kitchen, complete with a quaint breakfast area, boasting views of the picturesque garden. A handy utility room ensures everyday tasks are kept out of sight, and a study to the front of the property offers a quiet retreat.