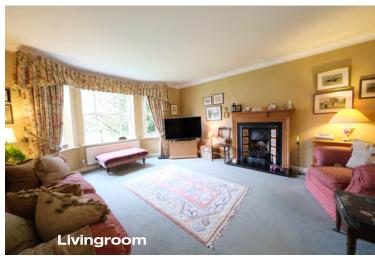

### GROUND FLOOR

Step inside to a welcoming entrance hall, on the left leading into the spacious living room with bay window, and an elegant fireplace serving as the room's focal point, double doors then open into the separate dining area. Across the hallway is the kitchen, complete with a quaint breakfast area, boasting views of the picturesque garden. A handy utility room ensures everyday tasks are kept out of sight, and a study to the front of the property offers a quiet retreat.