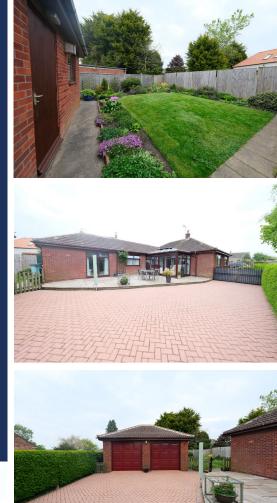

## Little Tobies, Marston, NG32 2JH

Little Tobies is a well-presented detached bungalow, positioned on a spacious attractive plot within the well-regarded village of Marston.

Externally, the property boasts a large paved driveway providing off-road parking for several vehicles leading to a detached double garage. To the rear is a private garden with area of lawn and large patio area for outdoor seating.