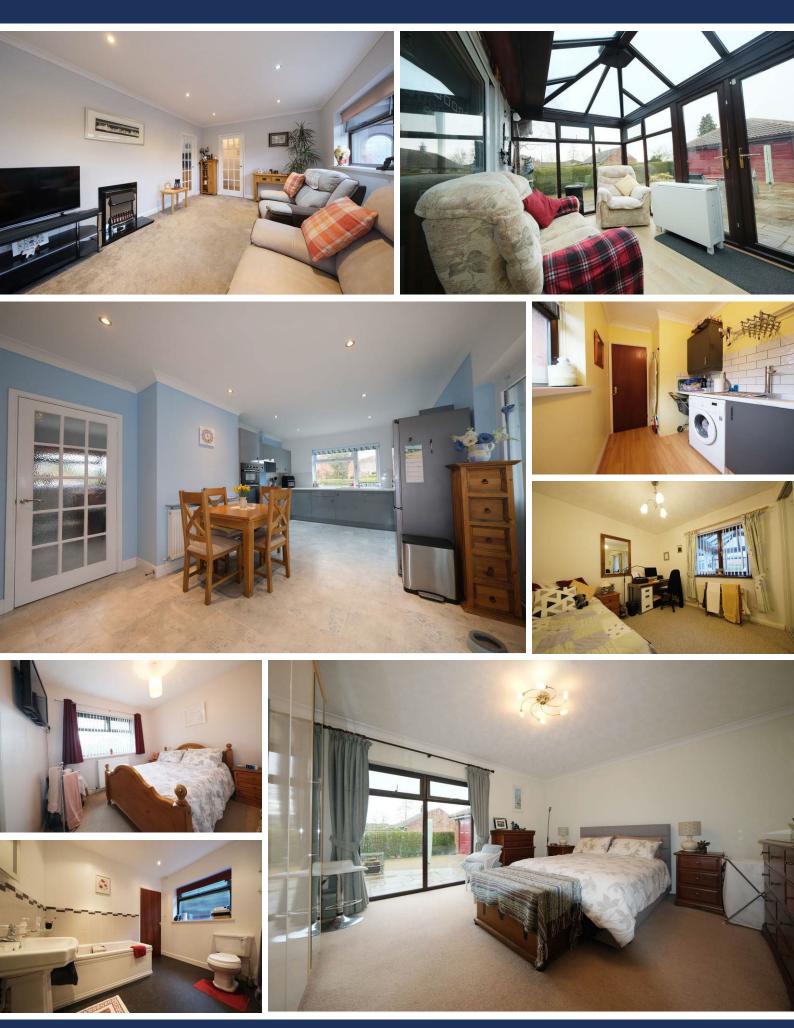

The well-presented accommodation comprises an entrance porch opening into a spacious hallway, a modern fitted living kitchen, living room opening into conservatory, three good sized double bedrooms, bathroom and a further WC/utility room with coat and storage facilities in the hallway.