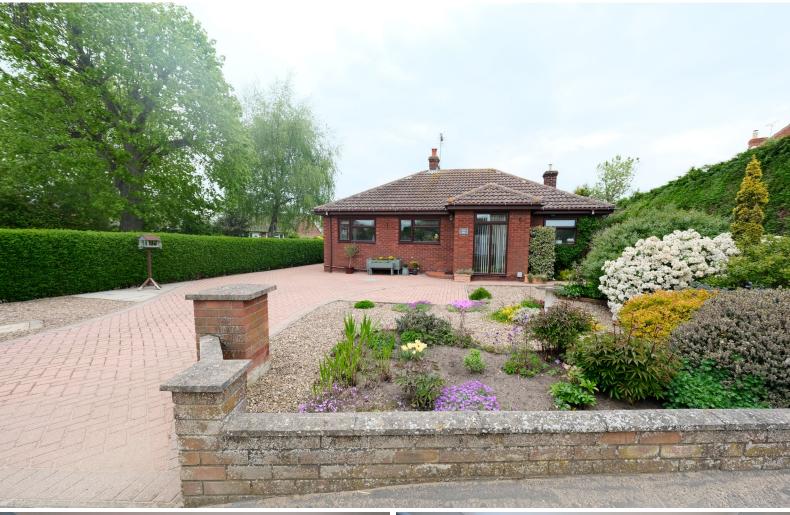

## Little Tobies, Marston, NG32 2JH

Little Tobies is a well-presented detached bungalow, positioned on a spacious attractive plot within the well-regarded village of Marston.

Externally, the property boasts a large paved driveway providing off-road parking for several vehicles leading to a detached double garage. To the rear is a private garden with area of lawn and large patio area for outdoor seating.

The well-presented accommodation comprises an entrance porch opening into a spacious hallway, a modern fitted living kitchen, living room opening into conservatory, three good sized double bedrooms, bathroom and a further WC/utility room with coat and storage facilities in the hallway.