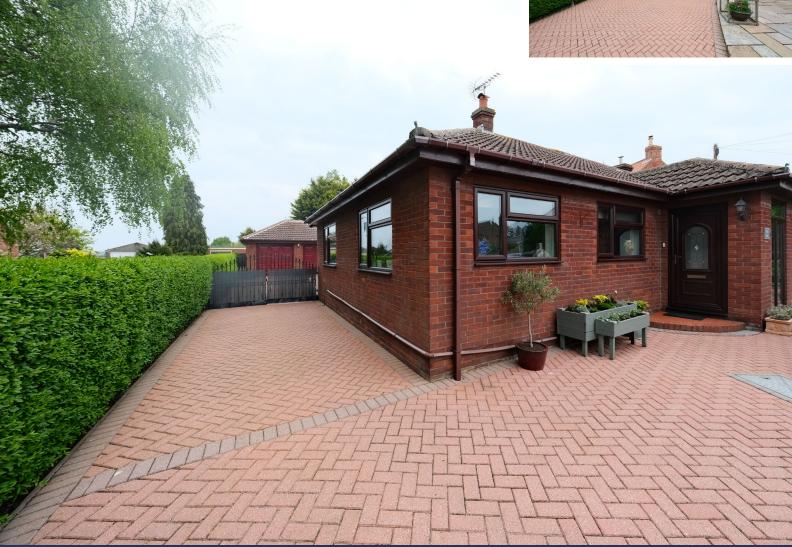

## Little Tobies, Marston, NG32 2JH

Little Tobies is a well-presented detached bungalow, positioned on a spacious attractive plot within the well-regarded village of Marston.

Externally, the property boasts a large paved driveway providing off-road parking for several vehicles leading to a detached double garage. To the rear is a private garden with area of lawn and large patio area for outdoor seating.

The well-presented accommodation comprises an entrance porch opening into a spacious hallway, a modern fitted living kitchen, living room opening into conservatory, three good sized double bedrooms, bathroom and a further WC/utility room with coat and storage facilities in the hallway.