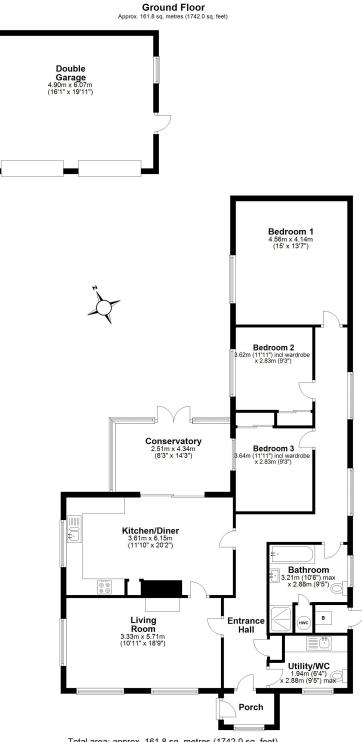

For more information, please contact a member of the team. For enquiries outside of normal office hours: outofhours@mooresestateagents.com

Total area: approx. 161.8 sq. metres (1742.0 sq. feet) This floor plan is not to scale. They are for guidance only and accuracy is not guaranteed. Plan was produced by ADR Energy Assessors Plan produced using Planup.