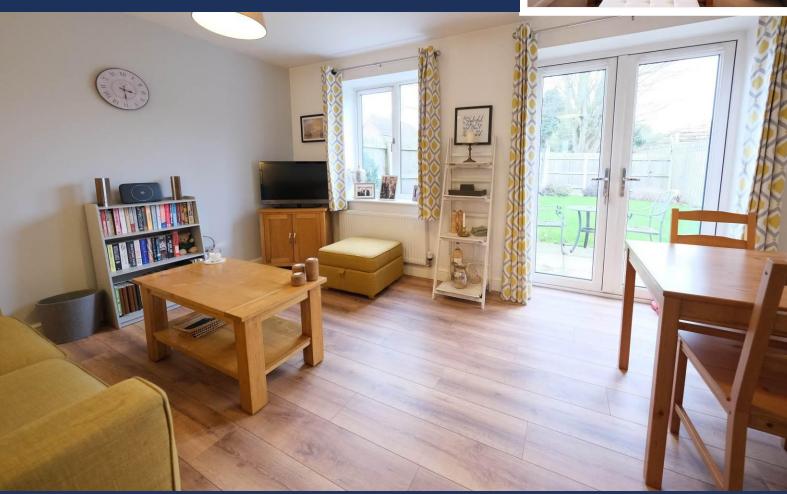

## Kings Close, Oakham, LE15 6RD

An immaculately presented two bedroom semi detached house, sitting on a corner plot with parking for two cars, ideal for first time buyers.

Accommodation comprises, entrance hall, modern kitchen with ample storage and integrated appliances, downstairs WC, to the rear is an open plan living dining room with patio doors onto garden. To the first floor is two very good sized double bedrooms, the main bedroom being exceptionally big, and the main bathroom. The property is tastefully decorated and internal viewing is highly recommended.