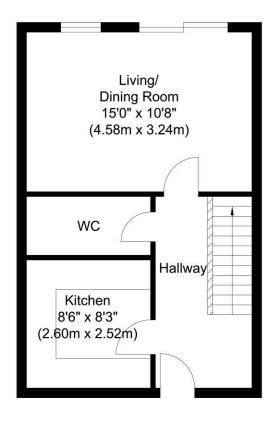

For more information, please contact a member of the team. For enquiries outside of normal office hours: outofhours@mooresestateagents.com

**Ground Floor** Approximate Floor Area 356.39 sq. ft (33.11 sq. m)

First Floor Approximate Floor Area 356.39 sq. ft (33.11 sq. m)

Illustration for identification purposes only, measurements are approximate, not to scale.

Moores Property Hub 01572 757979 | Uppingham 01572 821935 | Stamford 01780 484555 | Melton 01664 491610 Peterborough Meet & Greet 01733 788888 | Grantham Meet & Greet 01476 855618 | A1 Meet & Greet Stoke Rochford