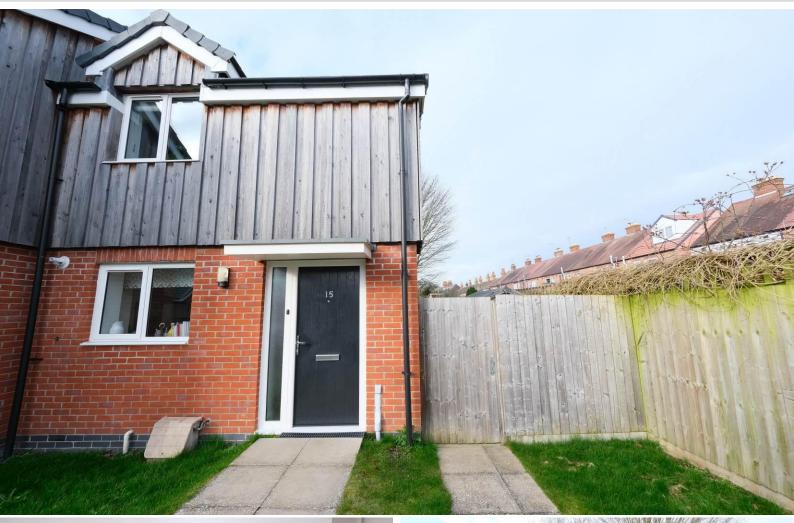

## Kings Close, Oakham, LE15 6RD

An immaculately presented two bedroom semi detached house, sitting on a corner plot with parking for two cars, ideal for first time buyers.

Accommodation comprises, entrance hall, modern kitchen with ample storage and integrated appliances, downstairs WC, to the rear is an open plan living dining room with patio doors onto garden. To the first floor is two very good sized double bedrooms, the main bedroom being exceptionally big, and the main bathroom. The property is tastefully decorated and internal viewing is highly recommended.