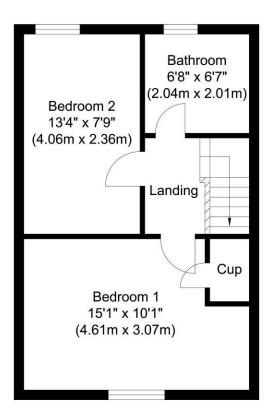

First Floor Approximate Floor Area 356.39 sq. ft (33.11 sq. m)

Illustration for identification purposes only, measurements are approximate, not to scale.

Moores Property Hub 01572 757979 | Uppingham 01572 821935 | Stamford 01780 484555 | Melton 01664 491610 Peterborough Meet & Greet 01733 788888 | Grantham Meet & Greet 01476 855618 | A1 Meet & Greet Stoke Rochford