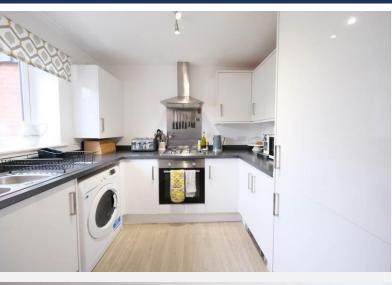

## Kings Close, Oakham, LE15 6RD

An immaculately presented two bedroom semi detached house, sitting on a corner plot with parking for two cars, ideal for first time buyers.

Accommodation comprises, entrance hall, modern kitchen with ample storage and integrated appliances, downstairs WC, to the rear is an open plan living dining room with patio doors onto garden. To the first floor is two very good sized double bedrooms, the main bedroom being exceptionally big, and the main bathroom. The property is tastefully decorated and internal viewing is highly recommended.