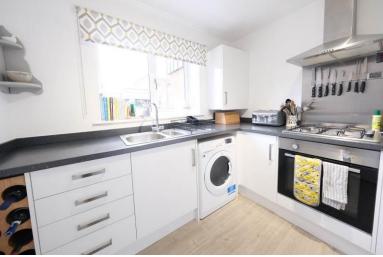

## Kings Close, Oakham, LE15 6RD

An immaculately presented two bedroom semi detached house, sitting on a corner plot with parking for two cars, ideal for first time buyers.

Accommodation comprises, entrance hall, modern kitchen with ample storage and integrated appliances, downstairs WC, to the rear is an open plan living dining room with patio doors onto garden. To the first floor is two very good sized double bedrooms, the main bedroom being exceptionally big, and the main bathroom. The property is tastefully decorated and internal viewing is highly recommended.