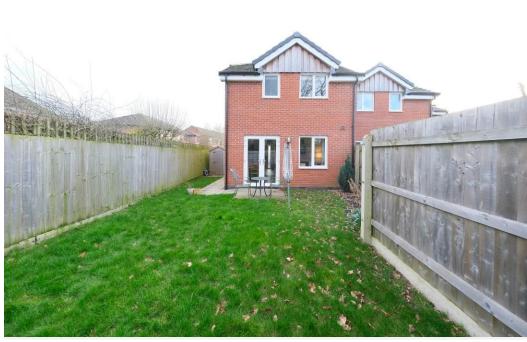

- Off Road Parking
- Enclosed Rear Garden
- Corner Plot
- Ideal FTB
- Walking Distance To Amenities

## Kings Close, Oakham, LE15 6RD

An immaculately presented two bedroom semi detached house, sitting on a corner plot with parking for two cars, ideal for first time buyers.

Accommodation comprises, entrance hall, modern kitchen with ample storage and integrated appliances, downstairs WC, to the rear is an open plan living dining room with patio doors onto garden. To the first floor is two very good sized double bedrooms, the main bedroom being exceptionally big, and the main bathroom. The property is tastefully decorated and internal viewing is highly recommended.