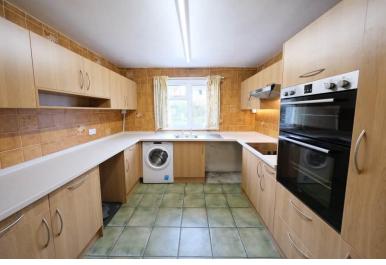

Ground floor comprises; Entrance hall leading to a generous hallway with storage cupboards through to the kitchen with access to the utility room / WC, living room with working fireplace, dining room with extended seating area leading out to the garden. The utility room also holds access to the rear of the office but this room could also be used as further living accommodation / storage.