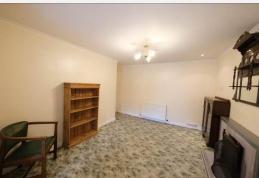

Ground floor comprises; Entrance hall leading to a generous hallway with storage cupboards through to the kitchen with access to the utility room / WC, living room with working fireplace, dining room with extended seating area leading out to the garden. The utility room also holds access to the rear of the office but this room could also be used as further living accommodation / storage.