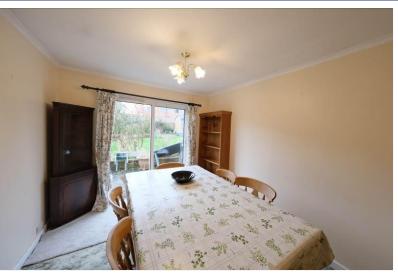

Ground floor comprises; Entrance hall leading to a generous hallway with storage cupboards through to the kitchen with access to the utility room / WC, living room with working fireplace, dining room with extended seating area leading out to the garden. The utility room also holds access to the rear of the office but this room could also be used as further living accommodation / storage.