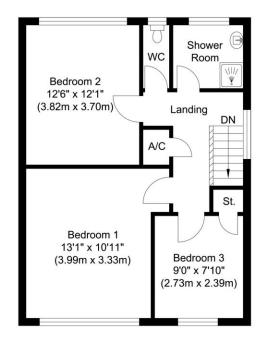

First floor comprises; Three good size bedrooms and a family bathroom with separate W/C.

To the rear of the property is a generous south facing garden, mainly laid to lawn with patio area.

Oakham is the county town of Rutland, 25 miles east of Leicester, 28 miles south-east of Nottingham and 23 miles west of Peterborough and excellent rail links to London. Oakham is to the west of Rutland Water, one of Europe's largest man-made lakes. The property is conveniently located, being close to local schools as well as walking distance to the town centre.

First Floor Approximate Floor Area 487.38 sq. ft (45.28 sq. m)

Illustration for identification purposes only, measurements are approximate, not to scale.

Moores Property Hub 01572 757979 | Uppingham 01572 821935 | Stamford 01780 484555 | Melton 01664 491610 Peterborough Meet & Greet 01733 788888 | Grantham Meet & Greet 01476 855618 | A1 Meet & Greet Stoke Rochford