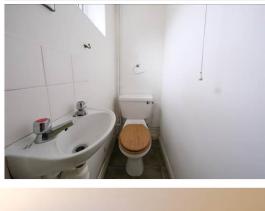

Ground floor comprises; Entrance hall leading to a generous hallway with storage cupboards through to the kitchen with access to the utility room / WC, living room with working fireplace, dining room with extended seating area leading out to the garden. The utility room also holds access to the rear of the office but this room could also be used as further living accommodation / storage.