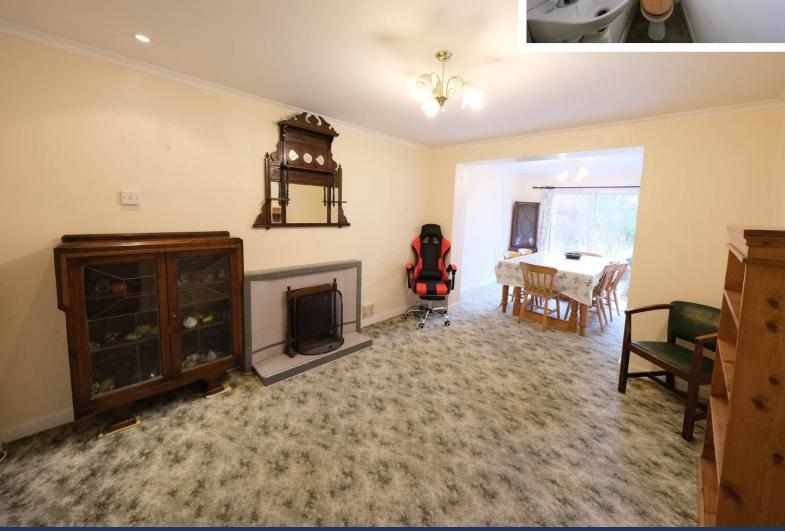

Ground floor comprises; Entrance hall leading to a generous hallway with storage cupboards through to the kitchen with access to the utility room / WC, living room with working fireplace, dining room with extended seating area leading out to the garden. The utility room also holds access to the rear of the office but this room could also be used as further living accommodation / storage.