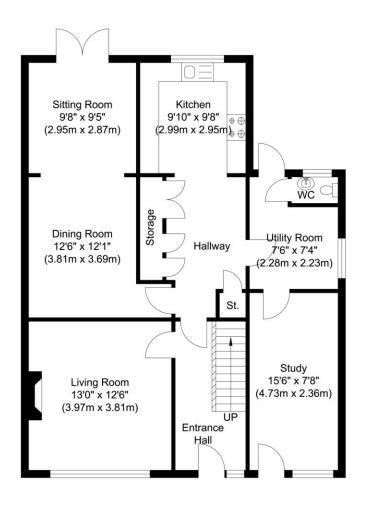

Ground floor comprises; Entrance hall leading to a generous hallway with storage cupboards through to the kitchen with access to the utility room / WC, living room with working fireplace, dining room with extended seating area leading out to the garden. The utility room also holds access to the rear of the office but this room could also be used as further living accommodation / storage.

For more information, please contact a member of the team. For enquiries outside of normal office hours: outofhours@mooresestateagents.com

Ground Floor Approximate Floor Area 884.47 sq. ft (82.17 sq. m)