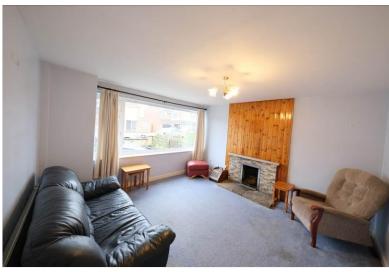

Ground floor comprises; Entrance hall leading to a generous hallway with storage cupboards through to the kitchen with access to the utility room / WC, living room with working fireplace, dining room with extended seating area leading out to the garden. The utility room also holds access to the rear of the office but this room could also be used as further living accommodation / storage.