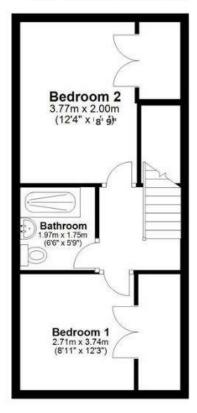

## First Floor

Approx. 32.5 sq. metres (350.3 sq. feet)

Ground Floor Approx. 30.3 sq. metres (326.0 sq. feet)

## Total area: approx. 62.8 sq. metres (676.3 sq. feet)

Floor Plan measurements are approximate and are for illustrative purposes only. Plan produced using PlanUp.

Moores Property Hub 01572 757979 | Uppingham 01572 821935 | Stamford 01780 484555 | Melton 01664 491610 Peterborough Meet & Greet 01733 788888 | Grantham Meet & Greet 01476 855618 | A1 Meet & Greet Stoke Rochford