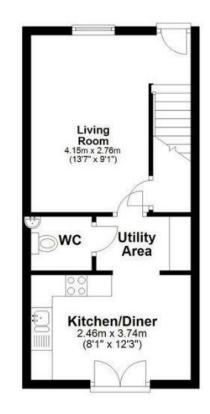

## First Floor

Approx. 32.5 sq. metres (350.3 sq. feet)

Ground Floor Approx. 30.3 sq. metres (326.0 sq. feet)

## Total area: approx. 62.8 sq. metres (676.3 sq. feet)

Floor Plan measurements are approximate and are for illustrative purposes only. Plan produced using PlanUp.

Moores Property Hub 01572 757979 | Uppingham 01572 821935 | Stamford 01780 484555 | Melton 01664 491610 Peterborough Meet & Greet 01733 788888 | Grantham Meet & Greet 01476 855618 | A1 Meet & Greet Stoke Rochford