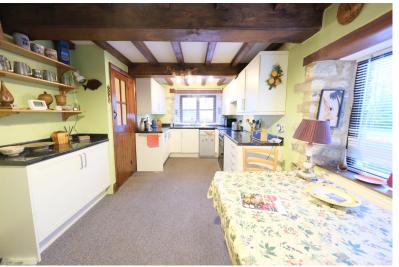

The accommodation comprises an entrance hall, downstairs cloakroom with shower, breakfast kitchen with utility room and pantry and dining room. The first floor offers a feature sitting room open to the eaves with views over the meadows, master bedroom, second bedroom and shower room.