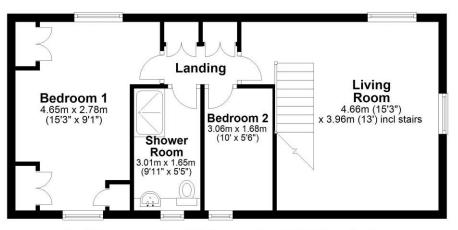

The accommodation comprises an entrance hall, downstairs cloakroom with shower, breakfast kitchen with utility room and pantry and dining room. The first floor offers a feature sitting room open to the eaves with views over the meadows, master bedroom, second bedroom and shower room.

## Ground Floor

Approx. 56.4 sq. metres (607.2 sq. feet)

First Floor Approx. 48.7 sq. metres (523.8 sq. feet)

Total area: approx. 105.1 sq. metres (1131.0 sq. feet) This floor plan is not to scale. They are for guidance only and accuracy is not guaranteed. Plan was produced by ADR Energy Assessors Plan produced using PlanUp.