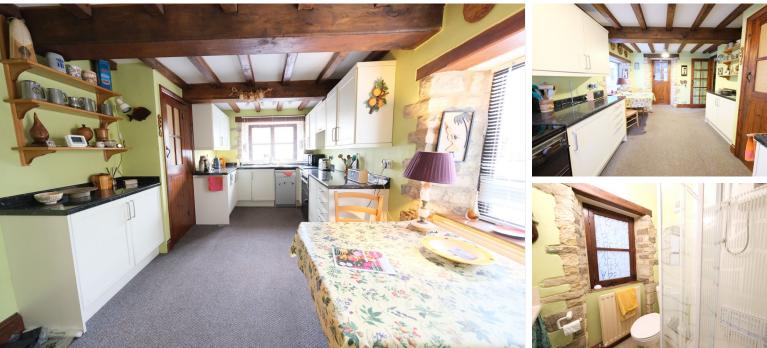

The accommodation comprises an entrance hall, downstairs cloakroom with shower, breakfast kitchen with utility room and pantry and dining room. The first floor offers a feature sitting room open to the eaves with views over the meadows, master bedroom, second bedroom and shower room.