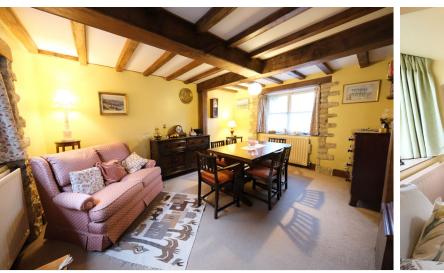

## Mill Cottage, St. Peter's Vale, Stamford, PE9 2QT

Mill Cottage is a character Grade II listed property, situated in an outstanding location at the end of the well-known Bath Row with lovely views across the Stamford Meadows.

The accommodation comprises an entrance hall, downstairs cloakroom with shower, breakfast kitchen with utility room and pantry and dining room. The first floor offers a feature sitting room open to the eaves with views over the meadows, master bedroom, second bedroom and shower room.