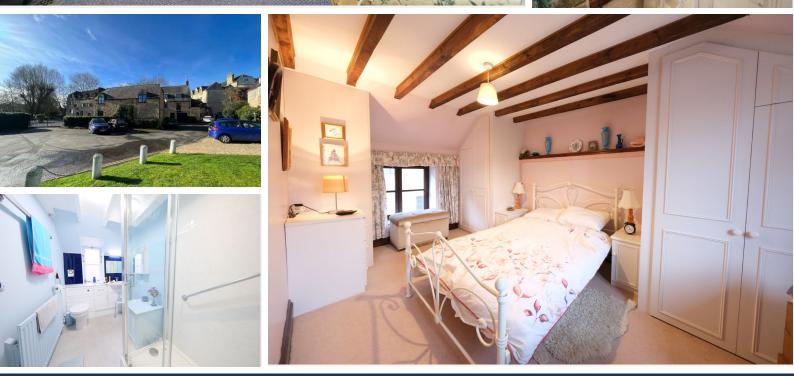

The accommodation comprises an entrance hall, downstairs cloakroom with shower, breakfast kitchen with utility room and pantry and dining room. The first floor offers a feature sitting room open to the eaves with views over the meadows, master bedroom, second bedroom and shower room.

Externally, the property benefits from having a driveway giving private off-road parking and an integral single garage which is unusual for such a central location. The garage could lend itself to being converted to create further accommodation STPP.