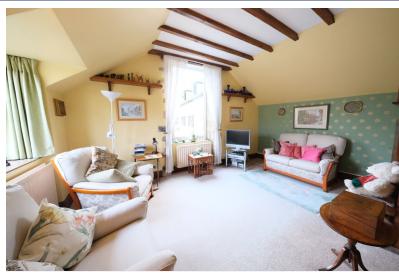

The accommodation comprises an entrance hall, downstairs cloakroom with shower, breakfast kitchen with utility room and pantry and dining room. The first floor offers a feature sitting room open to the eaves with views over the meadows, master bedroom, second bedroom and shower room.