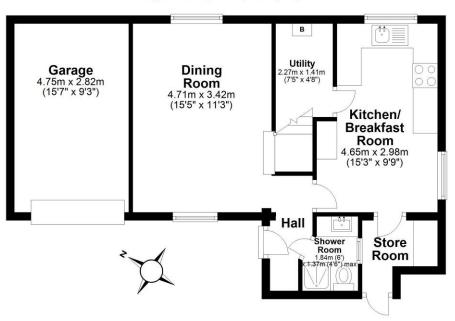

The accommodation comprises an entrance hall, downstairs cloakroom with shower, breakfast kitchen with utility room and pantry and dining room. The first floor offers a feature sitting room open to the eaves with views over the meadows, master bedroom, second bedroom and shower room.

Externally, the property benefits from having a driveway giving private off-road parking and an integral single garage which is unusual for such a central location. The garage could lend itself to being converted to create further accommodation STPP.

## Ground Floor

Approx. 56.4 sq. metres (607.2 sq. feet)

First Floor Approx. 48.7 sq. metres (523.8 sq. feet)

Total area: approx. 105.1 sq. metres (1131.0 sq. feet) This floor plan is not to scale. They are for guidance only and accuracy is not guaranteed. Plan was produced by ADR Energy Assessors Plan produced using PlanUp.