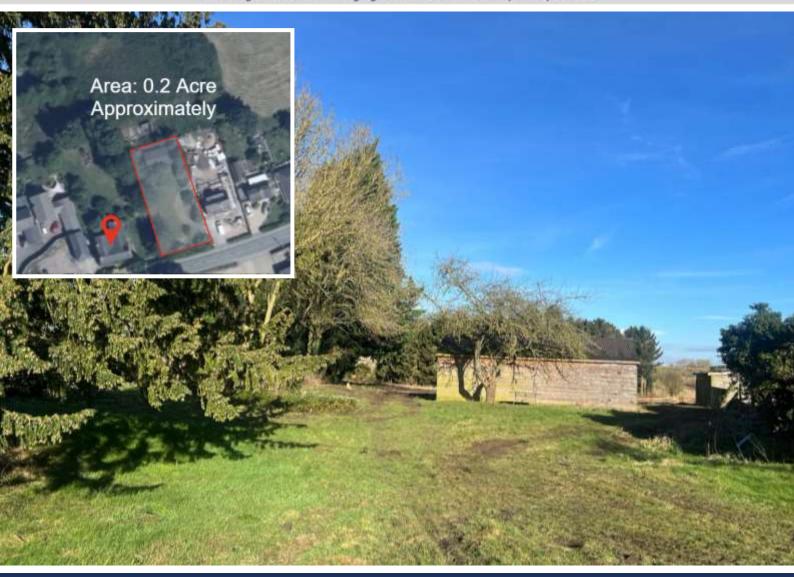

## Lot 3, Building Plot Adjoining Top Farm House, Main Street, Thistleton, LE15 7RE

A building plot of approximately 0.2 of an acre, with planning permission granted for a three-bedroom house.

Details can be found on the Rutland County Council website under Planning Reference Number: 2022/1395/OUT

First refusal is given to the purchaser of the adjoining Lot 1 Top Farm House, marketed separately at Offers Over £750,000.