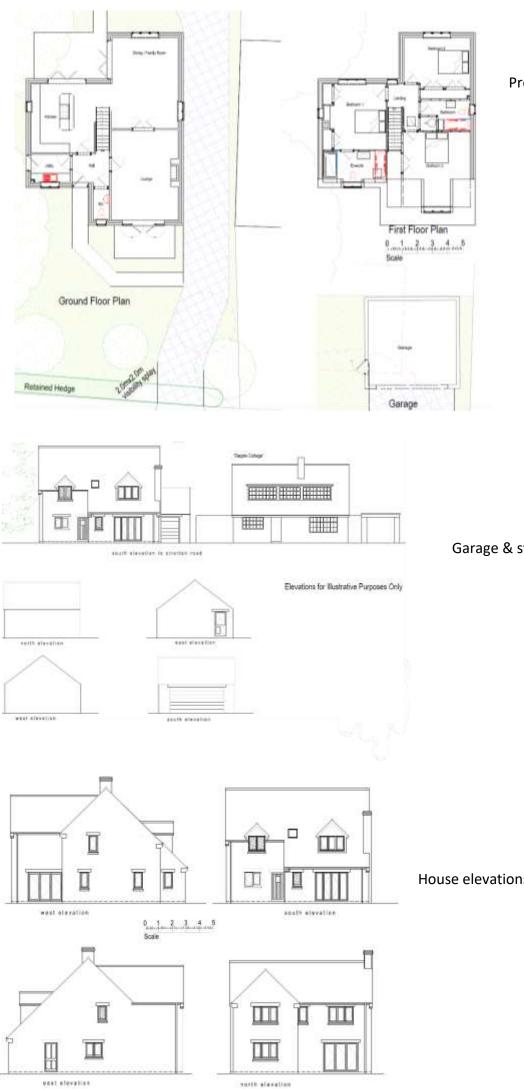

1 Agent in the area bringing London & out of area buyers to your door



## Lot 3, Building Plot Adjoining Top Farm House, Main Street, Thistleton, LE15 7RE

A building plot of approximately 0.2 of an acre, with planning permission granted for a three-bedroom house.

Details can be found on the Rutland County Council website under Planning Reference Number: 2022/1395/OUT

First refusal is given to the purchaser of the adjoining Lot 1 Top Farm House, marketed separately at Offers Over £750,000.

## Offers Over £250,000



Moores Property Hub 01572 757979 | Uppingham 01572 821935 | Stamford 01780 484555 | Melton 01664 491610 Peterborough Meet & Greet 01733 788888 | Grantham Meet & Greet 01476 855618 | A1 Meet & Greet Stoke Rochford office@mooresestateagents.com | www.mooresestateagents.com



## Proposed floorplans

Garage & street elevations

House elevations