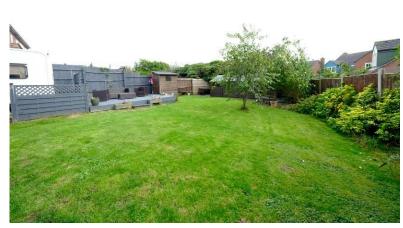

To the rear is an enclosed garden mainly lawn with decking area and shrub boarders.

Hallaton is a much sought after village in the Harborough district of Leicestershire benefitting from two local Public houses, as well as a village Primary School. Uppingham is only a fifteen minute drive and some 13 miles north east of Market Harborough, both of which have an excellent range of shops, restaurants, bars, a theatre and leisure opportunities. The nearby A47 provides access to Leicester and Peterborough offering more comprehensive amenities. For the commuters, both Market Harborough and Peterborough have mainline rail services to London.