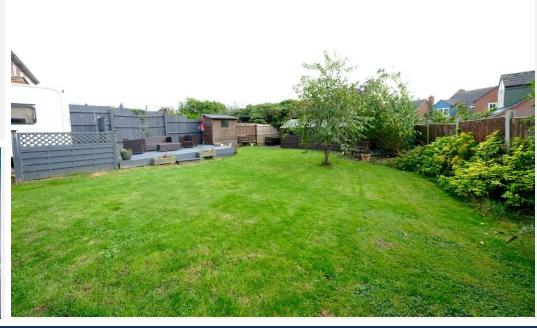

To the rear is an enclosed garden mainly lawn with decking area and shrub boarders.

Hallaton is a much sought after village in the Harborough district of Leicestershire benefitting from two local Public houses, as well as a village Primary School. Uppingham is only a fifteen minute drive and some 13 miles north east of Market Harborough, both of which have an excellent range of shops, restaurants, bars, a theatre and leisure opportunities. The nearby A47 provides access to Leicester and Peterborough offering more comprehensive amenities. For the commuters, both Market Harborough and Peterborough have mainline rail services to London.