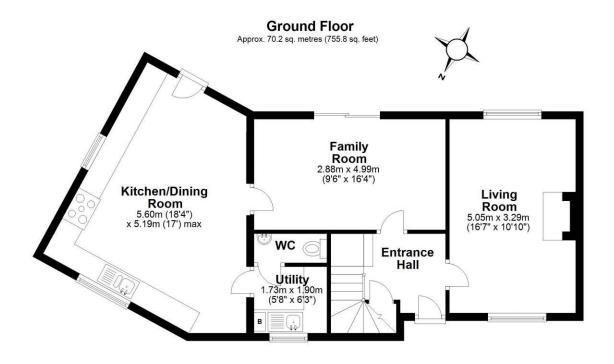

## First Floor

Approx. 70.2 sq. metres (755.2 sq. feet)

Total area: approx. 140.4 sq. metres (1511.0 sq. feet)

This floor plan is not to scale. They are for guidance only and accuracy is not guaranteed. Plan was produced by ADR Energy Assessors
Plan produced using PlanUp.