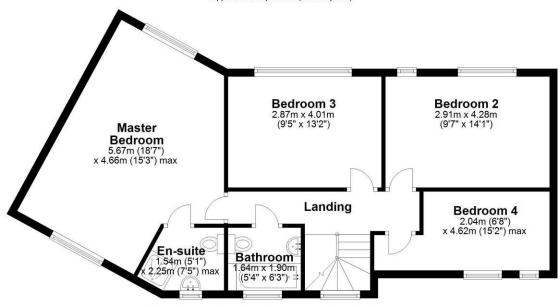

## First Floor

Approx. 70.2 sq. metres (755.2 sq. feet)

Total area: approx. 140.4 sq. metres (1511.0 sq. feet)

This floor plan is not to scale. They are for guidance only and accuracy is not guaranteed. Plan was produced by ADR Energy Assessors
Plan produced using PlanUp.