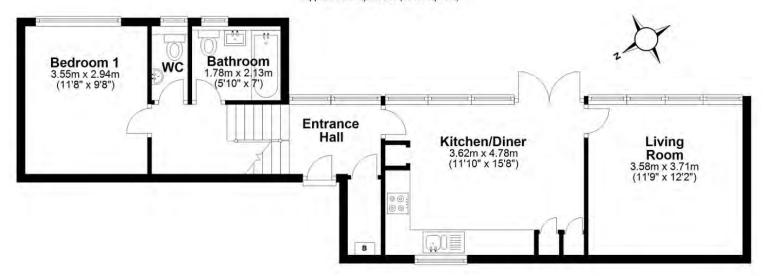

ocation
- · Countryside Views
- Village Location

The #1 Agent in the area bringing London & out of area buyers to your door.









#### FULL DESCRIPTION

Set in a unique rural cul-de-sac location, this three bedroom home offers versatile accommodation which is set over split levels. The well presented kitchen diner, and main bedroom all have pleasant country views.



The property features gas fired central heating, two allocated parking spaces and good access to the local countryside and A1.

Outside is a large wrap around garden mainly laid to lawn with shrub borders, garden shed and fenced boundaries, offering privacy and a feeling of space.

Moores Property Hub 01572 757979 | Moores Move to the Country 020 301 11361



## **Ground Floor**

Approx. 58.7 sq. metres (631.4 sq. feet)



#### First Floor

Approx. 21.7 sq. metres (233.1 sq. feet)



Total area: approx. 80.3 sq. metres (864.6 sq. feet)

This floor plan is not to scale. They are for guidance only and accuracy is not guaranteed. Plan was produced by ADR Energy Assessors Plan produced using PlanUp.







# LOCATION

Situated just off the A1, the semi-rural village of Stretton is ideally located for convenient access to most places and has incredible uninterrupted views over open countryside. Only a few minutes drive to neighbouring villages with further amenities.



#### **EPC RATING**

Address: 9 Stowe Court, Stocken Hall Road, Stretton, OAKHAM, LE1... RRN: 9704-3034-6202-1764-7204



# To book a viewing call our area experts

Moores Property Hub 01572 757979
Moores Move to the Country 020 301 11361
Melton