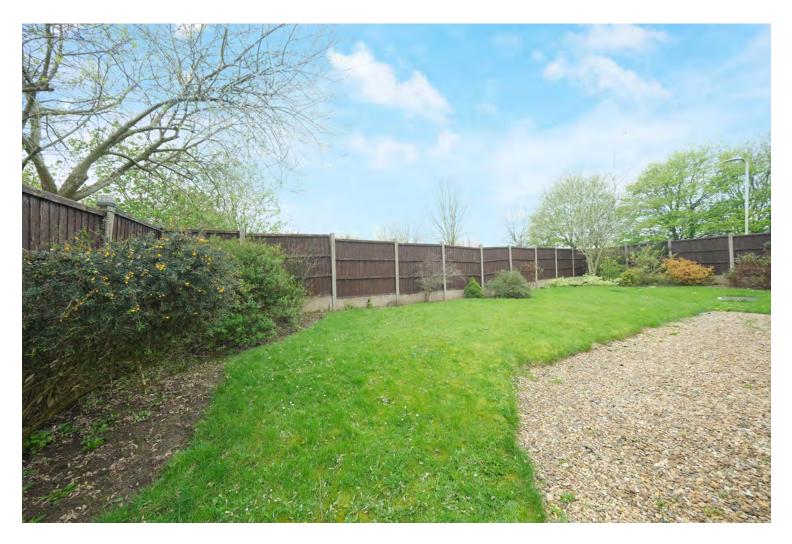

The property features gas fired central heating, two allocated parking spaces and good access to the local countryside and A1.

Outside is a large wrap around garden mainly laid to lawn with shrub borders, garden shed and fenced boundaries, offering privacy and a feeling of space.