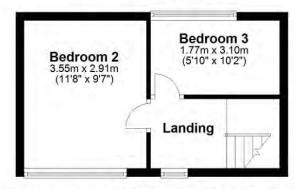

#### First Floor

Approx. 21.7 sq. metres (233.1 sq. feet)

Total area: approx. 80.3 sq. metres (864.6 sq. feet)

This floor plan is not to scale. They are for guidance only and accuracy is not guaranteed. Plan was produced by ADR Energy Assessors Plan produced using PlanUp.