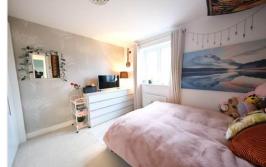

Accommodation comprises entrance hall, to the right is the large living room which is the full width of the house with patio doors onto garden. To the left is an office/snug. To the rear of the property is the large dining kitchen with cream high gloss units offering ample cupboard space and a pull-out larder cupboard, and a vaulted ceiling with Velux windows. There is an integral fridge freezer and dishwasher, an oven with a gas hob and extractor hood. The attached utility has wall and base cupboards to match, with space for separate washing machine and tumble dryer. To the first floor there are four bedrooms, two with storage and a family bathroom with bath and shower and ensuite to Master Bedroom. Externally there is a generous rear garden mainly laid to lawn with patio areas for outside entertaining. To the front of the property is a single garage and off road parking.