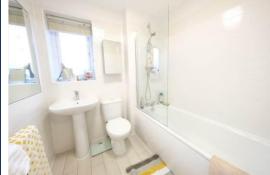

Accommodation comprises entrance hall, to the right is the large living room which is the full width of the house with patio doors onto garden. To the left is an office/snug. To the rear of the property is the large dining kitchen with cream high gloss units offering ample cupboard space and a pull-out larder cupboard, and a vaulted ceiling with Velux windows. There is an integral fridge freezer and dishwasher, an oven with a gas hob and extractor hood. The attached utility has wall and base cupboards to match, with space for separate washing machine and tumble dryer. To the first floor there are four bedrooms, two with storage and a family bathroom with bath and shower and ensuite to Master Bedroom. Externally there is a generous rear garden mainly laid to lawn with patio areas for outside entertaining. To the front of the property is a single garage and off road parking.