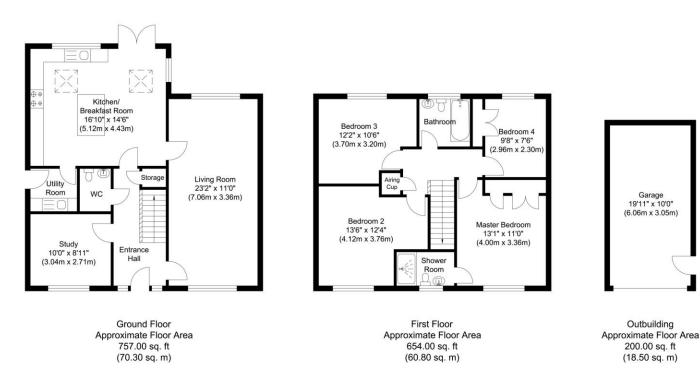

Accommodation comprises entrance hall, to the right is the large living room which is the full width of the house with patio doors onto garden. To the left is an office/snug. To the rear of the property is the large dining kitchen with cream high gloss units offering ample cupboard space and a pull-out larder cupboard, and a vaulted ceiling with Velux windows. There is an integral fridge freezer and dishwasher, an oven with a gas hob and extractor hood. The attached utility has wall and base cupboards to match, with space for separate washing machine and tumble dryer. To the first floor there are four bedrooms, two with storage and a family bathroom with bath and shower and ensuite to Master Bedroom. Externally there is a generous rear garden mainly laid to lawn with patio areas for outside entertaining. To the front of the property is a single garage and off road parking.

For more information, please contact a member of the team. For enquiries outside of normal office hours: outofhours@mooresestateagents.com

Illustration for identification purposes only, measurements are approximate, not to scale.