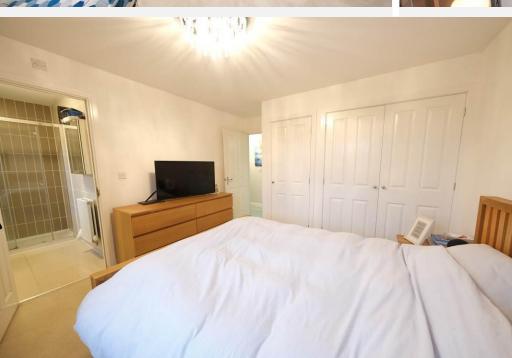

Accommodation comprises entrance hall, to the right is the large living room which is the full width of the house with patio doors onto garden. To the left is an office/snug. To the rear of the property is the large dining kitchen with cream high gloss units offering ample cupboard space and a pull-out larder cupboard, and a vaulted ceiling with Velux windows. There is an integral fridge freezer and dishwasher, an oven with a gas hob and extractor hood. The attached utility has wall and base cupboards to match, with space for separate washing machine and tumble dryer. To the first floor there are four bedrooms, two with storage and a family bathroom with bath and shower and ensuite to Master Bedroom. Externally there is a generous rear garden mainly laid to lawn with patio areas for outside entertaining. To the front of the property is a single garage and off road parking.