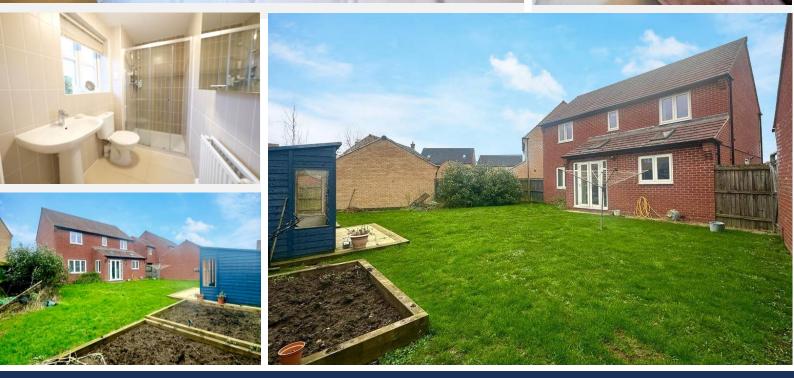

Accommodation comprises entrance hall, to the right is the large living room which is the full width of the house with patio doors onto garden. To the left is an office/snug. To the rear of the property is the large dining kitchen with cream high gloss units offering ample cupboard space and a pull-out larder cupboard, and a vaulted ceiling with Velux windows. There is an integral fridge freezer and dishwasher, an oven with a gas hob and extractor hood. The attached utility has wall and base cupboards to match, with space for separate washing machine and tumble dryer. To the first floor there are four bedrooms, two with storage and a family bathroom with bath and shower and ensuite to Master Bedroom. Externally there is a generous rear garden mainly laid to lawn with patio areas for outside entertaining. To the front of the property is a single garage and off road parking.