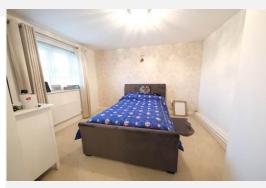

Accommodation comprises entrance hall, to the right is the large living room which is the full width of the house with patio doors onto garden. To the left is an office/snug. To the rear of the property is the large dining kitchen with cream high gloss units offering ample cupboard space and a pull-out larder cupboard, and a vaulted ceiling with Velux windows. There is an integral fridge freezer and dishwasher, an oven with a gas hob and extractor hood. The attached utility has wall and base cupboards to match, with space for separate washing machine and tumble dryer. To the first floor there are four bedrooms, two with storage and a family bathroom with bath and shower and ensuite to Master Bedroom. Externally there is a generous rear garden mainly laid to lawn with patio areas for outside entertaining. To the front of the property is a single garage and off road parking.