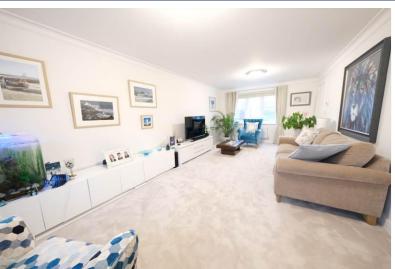

Accommodation comprises entrance hall, to the right is the large living room which is the full width of the house with patio doors onto garden. To the left is an office/snug. To the rear of the property is the large dining kitchen with cream high gloss units offering ample cupboard space and a pull-out larder cupboard, and a vaulted ceiling with Velux windows. There is an integral fridge freezer and dishwasher, an oven with a gas hob and extractor hood. The attached utility has wall and base cupboards to match, with space for separate washing machine and tumble dryer. To the first floor there are four bedrooms, two with storage and a family bathroom with bath and shower and ensuite to Master Bedroom. Externally there is a generous rear garden mainly laid to lawn with patio areas for outside entertaining. To the front of the property is a single garage and off road parking.