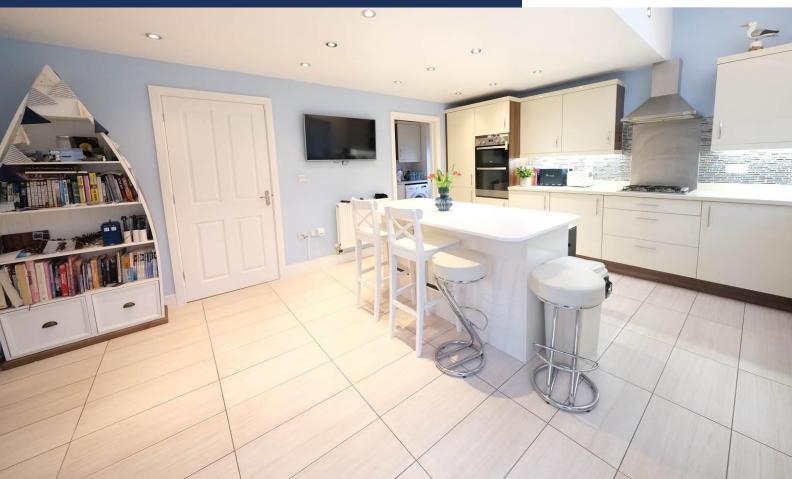

Accommodation comprises entrance hall, to the right is the large living room which is the full width of the house with patio doors onto garden. To the left is an office/snug. To the rear of the property is the large dining kitchen with cream high gloss units offering ample cupboard space and a pull-out larder cupboard, and a vaulted ceiling with Velux windows. There is an integral fridge freezer and dishwasher, an oven with a gas hob and extractor hood. The attached utility has wall and base cupboards to match, with space for separate washing machine and tumble dryer. To the first floor there are four bedrooms, two with storage and a family bathroom with bath and shower and ensuite to Master Bedroom. Externally there is a generous rear garden mainly laid to lawn with patio areas for outside entertaining. To the front of the property is a single garage and off road parking.