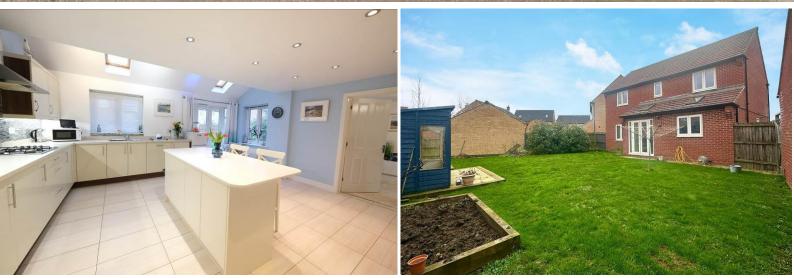

Accommodation comprises entrance hall, to the right is the large living room which is the full width of the house with patio doors onto garden. To the left is an office/snug. To the rear of the property is the large dining kitchen with cream high gloss units offering ample cupboard space and a pull-out larder cupboard, and a vaulted ceiling with Velux windows. There is an integral fridge freezer and dishwasher, an oven with a gas hob and extractor hood. The attached utility has wall and base cupboards to match, with space for separate washing machine and tumble dryer. To the first floor there are four bedrooms, two with storage and a family bathroom with bath and shower and ensuite to Master Bedroom. Externally there is a generous rear garden mainly laid to lawn with patio areas for outside entertaining. To the front of the property is a single garage and off road parking.