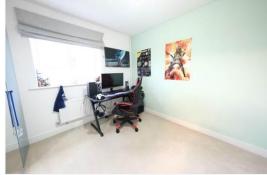

Accommodation comprises entrance hall, to the right is the large living room which is the full width of the house with patio doors onto garden. To the left is an office/snug. To the rear of the property is the large dining kitchen with cream high gloss units offering ample cupboard space and a pull-out larder cupboard, and a vaulted ceiling with Velux windows. There is an integral fridge freezer and dishwasher, an oven with a gas hob and extractor hood. The attached utility has wall and base cupboards to match, with space for separate washing machine and tumble dryer. To the first floor there are four bedrooms, two with storage and a family bathroom with bath and shower and ensuite to Master Bedroom. Externally there is a generous rear garden mainly laid to lawn with patio areas for outside entertaining. To the front of the property is a single garage and off road parking.