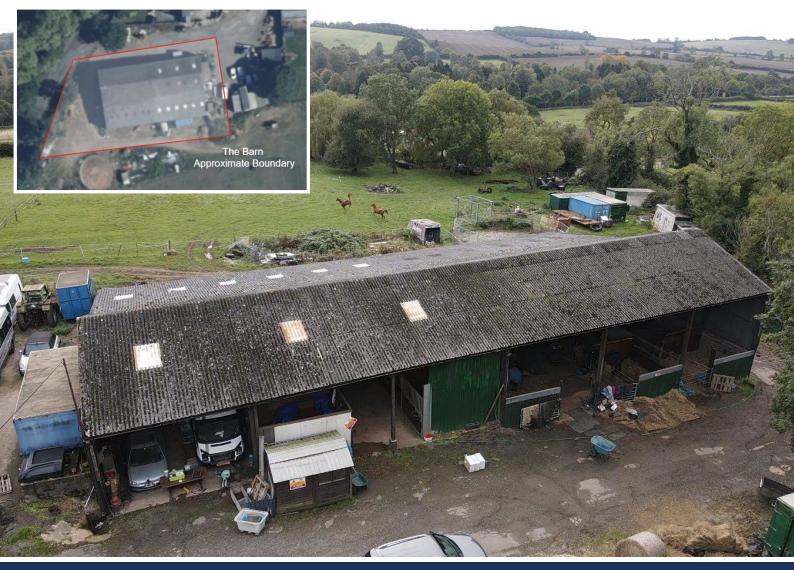

## The Barn, 1 New Road, Belton In Rutland, LE15 9LE

A large commercial steel barn, currently divided into storage and stabling with its own separate driveway approach and a large area of vehicular hard standing. This lends itself to conversion either via permitted development or sold without planning but with hope value, whilst having commercial opportunities with it's current use. Please note the sale does not include the paddock land to the rear.