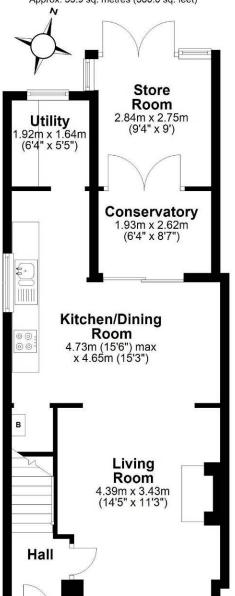

## **Ground Floor**

Approx. 53.9 sq. metres (580.6 sq. feet)

## **First Floor**

Approx. 34.2 sq. metres (367.7 sq. feet)

Total area: approx. 88.1 sq. metres (948.3 sq. feet)

This floor plan is not to scale. They are for guidance only and accuracy is not guaranteed. Plan was produced by ADR Energy Assessors Plan produced using PlanUp.