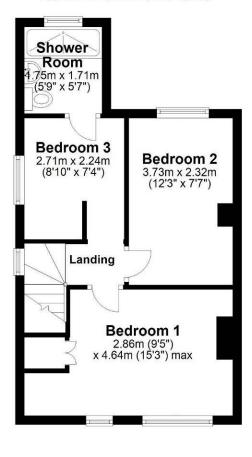

## **Ground Floor**

Approx. 53.9 sq. metres (580.6 sq. feet)

## **First Floor**

Approx. 34.2 sq. metres (367.7 sq. feet)

Total area: approx. 88.1 sq. metres (948.3 sq. feet)

This floor plan is not to scale. They are for guidance only and accuracy is not guaranteed. Plan was produced by ADR Energy Assessors Plan produced using PlanUp.