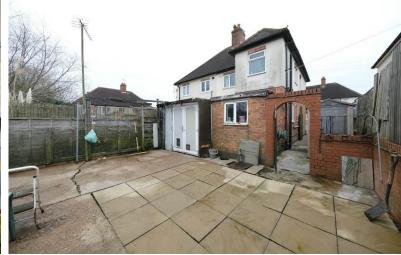

## Coronation Avenue, Long Clawson, LE14 4NF

Two bedroom semi detached property located in the sought after village of Long Clawson, a great investment opportunity or ideal for first time buyers.

Accommodation comprises; entrance hall, open plan kitchen living diner with utility room. Just of the dining area is a conservatory leading into store room, potential to convert into further reception room subject to planning. To the first floor is the main bedroom with built in cupboard, further bedroom, and walk through room ideal office or dressing area leading onto the main bathroom. Outside to the front is a paved driveway for at least two cars, access to the rear is through a side gate where you will find the low maintenance slabbed rear garden.