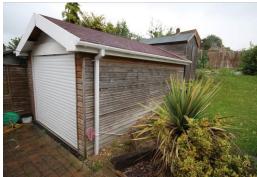

Externally, to the front the property offers a block paved driveway giving off-road parking and detached workshop/studio to the rear. The rear garden gives a lower area of decking for seating with built-in hot tub, and a raised area of lawn with shed for storage.