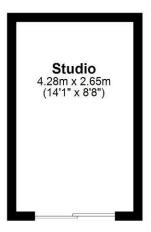

Externally, to the front the property offers a block paved driveway giving off-road parking and detached workshop/studio to the rear. The rear garden gives a lower area of decking for seating with built-in hot tub, and a raised area of lawn with shed for storage.