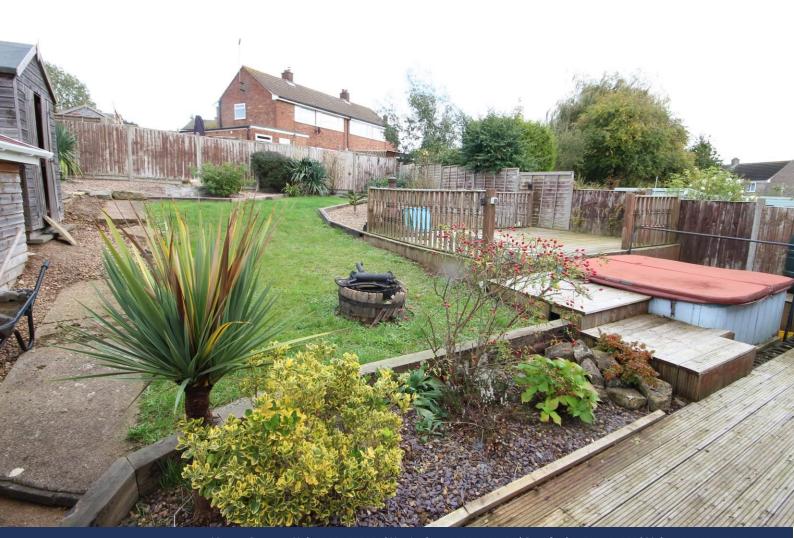

Externally, to the front the property offers a block paved driveway giving off-road parking and detached workshop/studio to the rear. The rear garden gives a lower area of decking for seating with built-in hot tub, and a raised area of lawn with shed for storage.