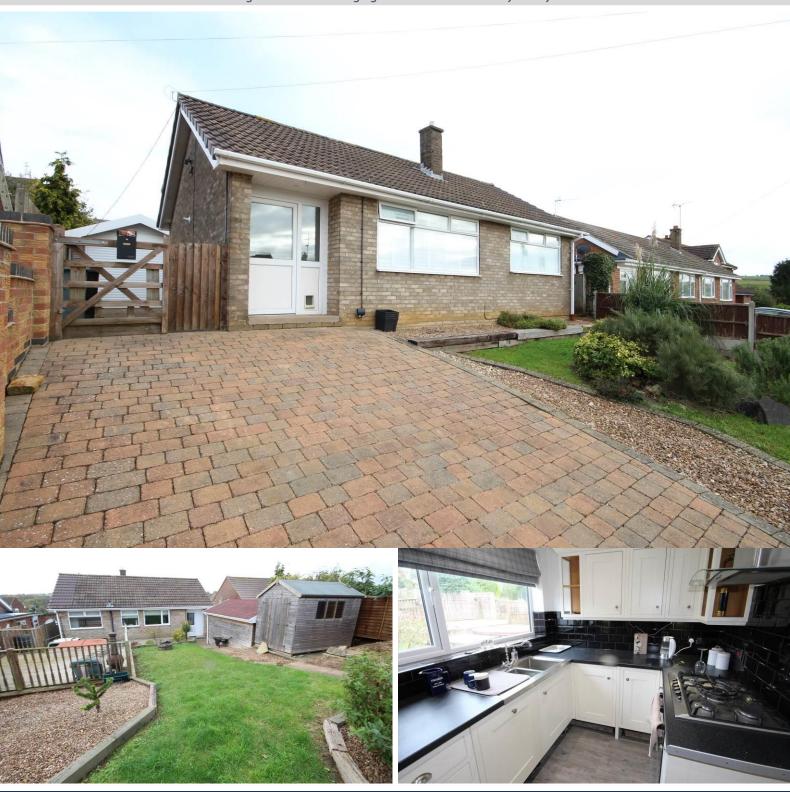

## Bridge End Grove, Grantham, NG31 7HN

A well-presented detached bungalow situated in a quiet area, offered to the market with NO CHAIN.

The property has been recently refurbished, to offer immaculately presented accommodation comprising an entrance hall, living room with wood burner, modern kitchen with fitted appliances, separate utility room, two double bedrooms and refitted bathroom. The property also benefits from UPVC Double Glazing and Gas Fired Central Heating via a combination boiler.

Externally, to the front the property offers a block paved driveway giving off-road parking and detached workshop/studio to the rear. The rear garden gives a lower area of decking for seating with built-in hot tub, and a raised area of lawn with shed for storage.