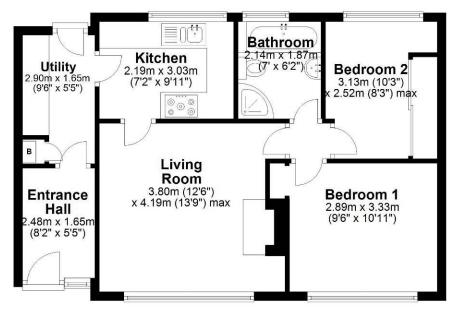

## **Ground Floor**

Approx. 67.3 sq. metres (723.9 sq. feet)

Total area: approx. 67.3 sq. metres (723.9 sq. feet)

This floor plan is not to scale. They are for guidance only and accuracy is not guaranteed. Plan was produced by ADR Energy Assessors Plan produced using PlanUp.