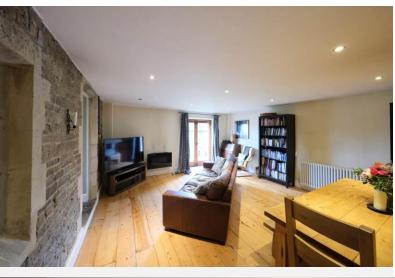

Following through the kitchen, you arrive at the extended portion of the property which offers a wonderfully proportioned and bright living area. As this area of the property has been added at a later date, you benefit from the stunning, once exterior wall adding a great deal of period character to the room. To the rear of the living room you will find the always useful utility room.