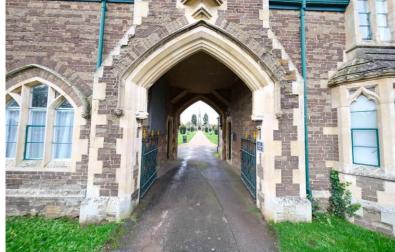

Entering through the arch you arrive at the front door, you are greeted by a stunning staircase that leads up and away from you to the first floor. To your right is a grand downstairs bathroom that offers, a free-standing bath and dual shower. To your left is a beautifully fitted galley kitchen with walk in pantry.