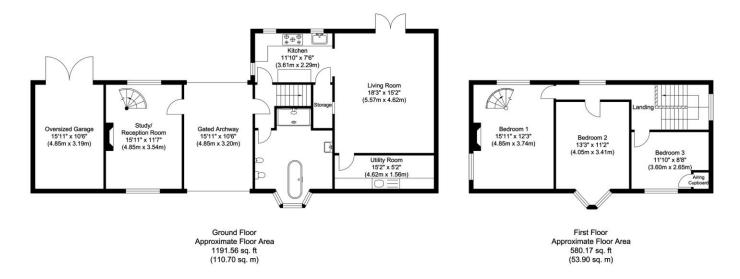

Entering through the arch you arrive at the front door, you are greeted by a stunning staircase that leads up and away from you to the first floor. To your right is a grand downstairs bathroom that offers, a free-standing bath and dual shower. To your left is a beautifully fitted galley kitchen with walk in pantry.

Following through the kitchen, you arrive at the extended portion of the property which offers a wonderfully proportioned and bright living area. As this area of the property has been added at a later date, you benefit from the stunning, once exterior wall adding a great deal of period character to the room. To the rear of the living room you will find the always useful utility room.

To the first floor are three spacious double bedrooms. The master bedroom boasts a stunning spiral stairs case that leads you down to a second, exceptionally proportioned reception room with external access beyond.

Illustration for identification purposes only, measurements are approximate, not to scale.

Moores Property Hub 01572 757979 | Uppingham 01572 821935 | Stamford 01780 484555 | Melton 01664 491610 Peterborough Meet & Greet 01733 788888 | Grantham Meet & Greet 01476 855618 | A1 Meet & Greet Stoke Rochford office@mooresestateagents.com | www.mooresestateagents.com