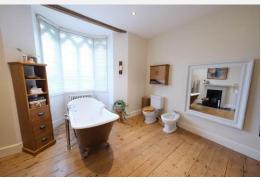

Entering through the arch you arrive at the front door, you are greeted by a stunning staircase that leads up and away from you to the first floor. To your right is a grand downstairs bathroom that offers, a free-standing bath and dual shower. To your left is a beautifully fitted galley kitchen with walk in pantry.