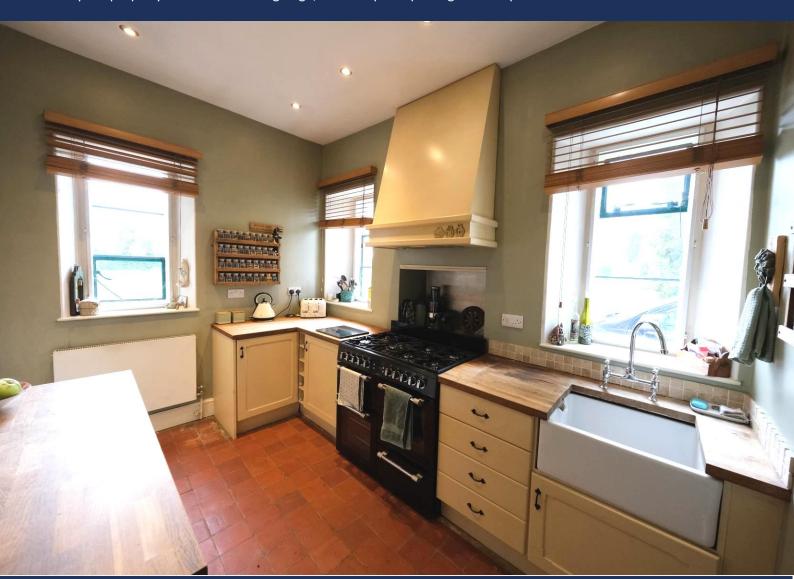

Entering through the arch you arrive at the front door, you are greeted by a stunning staircase that leads up and away from you to the first floor. To your right is a grand downstairs bathroom that offers, a free-standing bath and dual shower. To your left is a beautifully fitted galley kitchen with walk in pantry.