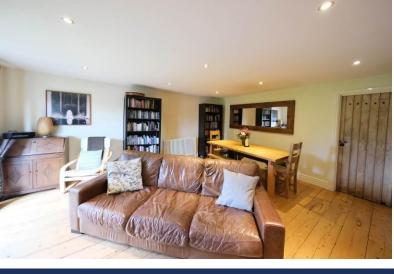

Following through the kitchen, you arrive at the extended portion of the property which offers a wonderfully proportioned and bright living area. As this area of the property has been added at a later date, you benefit from the stunning, once exterior wall adding a great deal of period character to the room. To the rear of the living room you will find the always useful utility room.