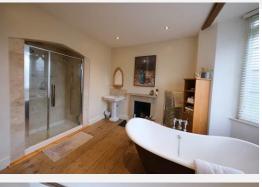

Entering through the arch you arrive at the front door, you are greeted by a stunning staircase that leads up and away from you to the first floor. To your right is a grand downstairs bathroom that offers, a free-standing bath and dual shower. To your left is a beautifully fitted galley kitchen with walk in pantry.