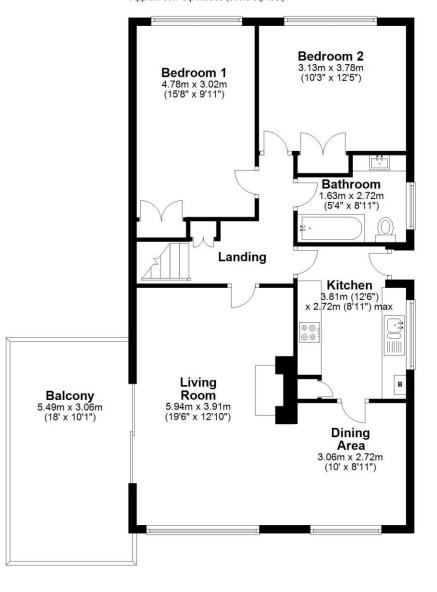

## **Upper Ground Floor**

Approx. 83.7 sq. metres (900.8 sq. feet)

Total area: approx. 124.7 sq. metres (1342.5 sq. feet)

This floor plan is not to scale. They are for guidance only and accuracy is not guaranteed. Plan was produced by ADR Energy Assessors
Plan produced using PlanUp.

Benefitting from having been recently refurbished, the property offers well-presented accommodation giving an entrance hall with ground floor double bedroom and toilet with stairs to the first floor leading to two further double bedrooms, refitted bathroom, refitted kitchen onto dining area and large lounge with dual-aspect glazing and access onto terrace.