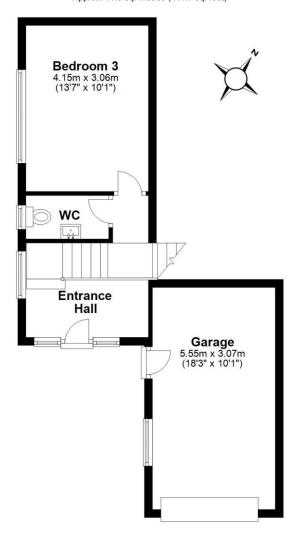

## **Lower Ground Floor**

Approx. 41.0 sq. metres (441.7 sq. feet)

Benefitting from having been recently refurbished, the property offers well-presented accommodation giving an entrance hall with ground floor double bedroom and toilet with stairs to the first floor leading to two further double bedrooms, refitted bathroom, refitted kitchen onto dining area and large lounge with dual-aspect glazing and access onto terrace.

Externally, the property offers a spacious driveway and integral garage with plenty of space for caravan parking. With wrap-around gardens offering spacious areas of lawn.

The property is situated in a quiet cul-de-sac in a popular area of the town. Offered to the market with NO CHAIN.