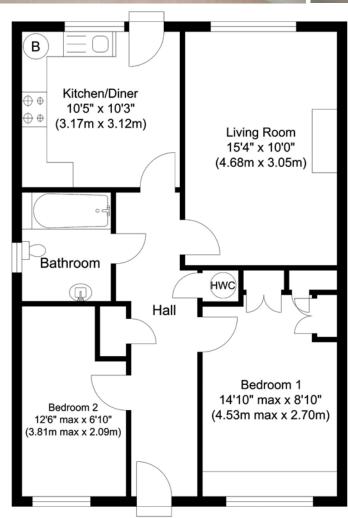

## FULL DESCRIPTION

The property offers well-presented accommodation comprising of entrance hall, two bedrooms, bathroom, sitting room and breakfast kitchen.

To the front there is a tarmac driveway providing parking for two to three cars.

Ground Floor Approximate Floor Area 633.00 sq. ft (58.80 sq. m)

Illustration for identification purposes only, measurements are approximate, not to scale.

To book a viewing call our area experts

www.mooresestateagents.com