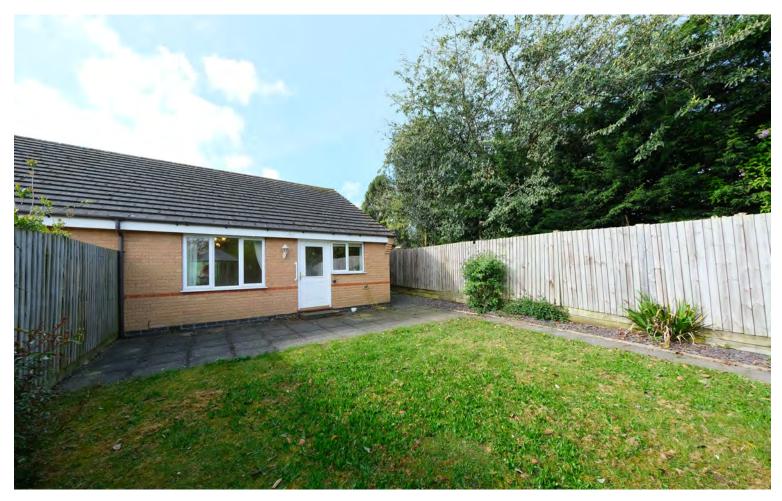

## FULL DESCRIPTION

The property offers well-presented accommodation comprising of entrance hall, two bedrooms, bathroom, sitting room and breakfast kitchen.

To the front there is a tarmac driveway providing parking for two to three cars.

Private garden to the rear is laid to lawn with patio area and summer house.

Oakham offers a fine range of local amenities including shopping, good schooling and a wide variety of recreational facilities. Nearby are several golf courses and sailing, wind surfing, bird watching, cycling and fishing are available at the nearby Rutland Water. Both Oakham and Uppingham Public Schools are well known Countrywide for their educational facilities.