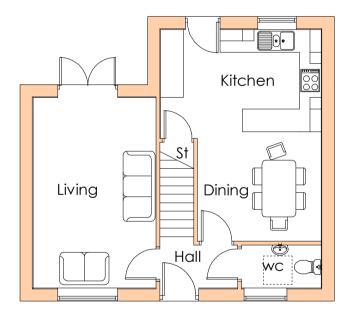

Side

Rear Elevation

Ground Floor 95.0m²

PLOT 3

Side Elevation

First Floor

Front Elevation