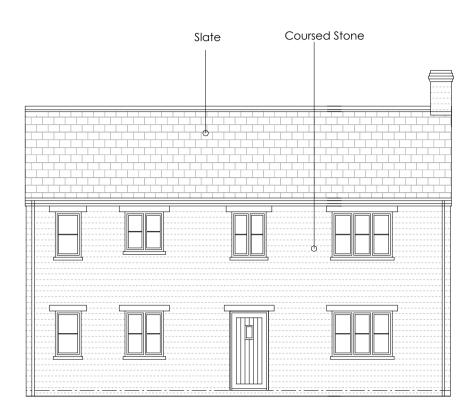

Side

Rear Elevation

Ground Floor 95.0m²

PLOT 3

Side Elevation

First Floor

Front Elevation