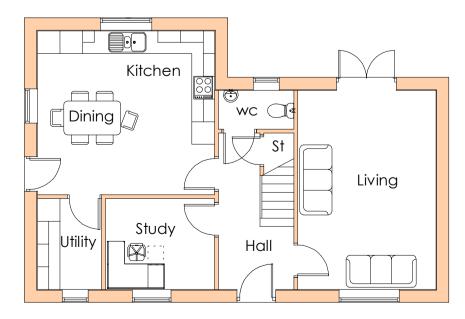

## First Floor

Ground Floor 126.0m² PLOT 4

Side Elevation

Side Elevation

| Rev:                                                                                                                                                                                                                                                                                                                                          | Details: |         | By / Chk: | Date:        |
|-----------------------------------------------------------------------------------------------------------------------------------------------------------------------------------------------------------------------------------------------------------------------------------------------------------------------------------------------|----------|---------|-----------|--------------|
| Copyright of this drawing is vested in J Mason Associates and it must not be copied or reproduced without formal consent. Only figured dimensions are to be taken from this drawing. All contractors and sub-contractors are responsible for taking and checking all dimensions relative to their work and should not scale off this drawing. |          |         |           |              |
| Notify J Mason Associates immediately of any variation between drawings an site conditions.                                                                                                                                                                                                                                                   |          |         |           |              |
| USE FIGURED DIMENSIONS IN PREFERENCE TO SCALED - IF IN DOUBT ASK.                                                                                                                                                                                                                                                                             |          |         |           |              |
| Where drawings are based on survey information received, surveys are available on request.                                                                                                                                                                                                                                                    |          |         |           |              |
| All drawings to be read in conjunction with all relevant Structural and M&E Engineers drawings and specifications.                                                                                                                                                                                                                            |          |         |           |              |
| H&S HAZARDS:                                                                                                                                                                                                                                                                                                                                  |          |         |           |              |
| Significant hazards relative to the architectural design shown on this drawing have been assessed and highlighted with reasonable skill and care using a warning triangle system.                                                                                                                                                             |          |         |           |              |
| This drawing is to be read in conjunction with all other hazards/risks which have been identified and recorded within the construction phase H&S plan.                                                                                                                                                                                        |          |         |           |              |
| It is assumed that all works on this drawing will be carried out by a competent contractor working, where appropriate, to an approved method statement.                                                                                                                                                                                       |          |         |           |              |
| Significant hazards are defined as: -                                                                                                                                                                                                                                                                                                         |          |         |           |              |
| • Those not likely to be obvious to a competent contractor or other designers.                                                                                                                                                                                                                                                                |          |         |           |              |
| <ul> <li>Those of an unusual nature.</li> <li>Those likely to be difficult to manage effectively.</li> </ul>                                                                                                                                                                                                                                  |          |         |           |              |
|                                                                                                                                                                                                                                                                                                                                               |          |         |           |              |
|                                                                                                                                                                                                                                                                                                                                               |          |         |           |              |
| J Mason Associates                                                                                                                                                                                                                                                                                                                            |          |         |           |              |
| www.jmasonassociates.com J Mason Associates                                                                                                                                                                                                                                                                                                   |          |         |           |              |
| Tel: 01543 467788 Registered in England & Wales<br>J Mason Associates 5093992                                                                                                                                                                                                                                                                 |          |         |           |              |
| St. Thomas House, Wolverhampton Road,<br>Cannock,                                                                                                                                                                                                                                                                                             |          |         |           |              |
| WS11 1AR                                                                                                                                                                                                                                                                                                                                      |          |         |           |              |
| Client:                                                                                                                                                                                                                                                                                                                                       |          |         |           |              |
| Field Inns Limited                                                                                                                                                                                                                                                                                                                            |          |         |           |              |
|                                                                                                                                                                                                                                                                                                                                               |          |         |           |              |
| Project:                                                                                                                                                                                                                                                                                                                                      |          |         |           |              |
| The Old Plough                                                                                                                                                                                                                                                                                                                                |          |         |           |              |
| Oakham Road, Braunston                                                                                                                                                                                                                                                                                                                        |          |         |           |              |
| Drawing Title:                                                                                                                                                                                                                                                                                                                                |          |         |           |              |
| Proposed Plans & Elevations                                                                                                                                                                                                                                                                                                                   |          |         |           |              |
| - New Build                                                                                                                                                                                                                                                                                                                                   |          |         |           |              |
| Stage:                                                                                                                                                                                                                                                                                                                                        |          | Status: |           | Sheet Size:  |
| l oluge.                                                                                                                                                                                                                                                                                                                                      |          | olulus. |           | A1           |
| Job Ni                                                                                                                                                                                                                                                                                                                                        | umber:   | Date:   |           | Scale:       |
|                                                                                                                                                                                                                                                                                                                                               | 2480     | 29.04.2 | 22        | 1:100        |
|                                                                                                                                                                                                                                                                                                                                               |          | l       |           | Revision:    |
| 2490.04                                                                                                                                                                                                                                                                                                                                       |          |         |           | С            |
| 2480-04 C                                                                                                                                                                                                                                                                                                                                     |          |         |           | $\mathbf{C}$ |