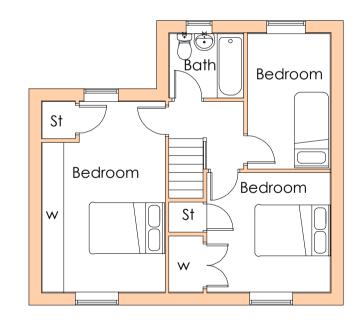

## First Floor

Ground Floor 126.0m² PLOT 4

Side Elevation

Side Elevation

| Rev:                                                                                                                                                                                                                                                                                                                                          | Details: |         | By / Chk: | Date:        |
|-----------------------------------------------------------------------------------------------------------------------------------------------------------------------------------------------------------------------------------------------------------------------------------------------------------------------------------------------|----------|---------|-----------|--------------|
| Copyright of this drawing is vested in J Mason Associates and it must not be copied or reproduced without formal consent. Only figured dimensions are to be taken from this drawing. All contractors and sub-contractors are responsible for taking and checking all dimensions relative to their work and should not scale off this drawing. |          |         |           |              |
| Notify J Mason Associates immediately of any variation between drawings an site conditions.                                                                                                                                                                                                                                                   |          |         |           |              |
| USE FIGURED DIMENSIONS IN PREFERENCE TO SCALED - IF IN DOUBT ASK.                                                                                                                                                                                                                                                                             |          |         |           |              |
| Where drawings are based on survey information received, surveys are available on request.                                                                                                                                                                                                                                                    |          |         |           |              |
| All drawings to be read in conjunction with all relevant Structural and M&E Engineers drawings and specifications.                                                                                                                                                                                                                            |          |         |           |              |
| H&S HAZARDS:                                                                                                                                                                                                                                                                                                                                  |          |         |           |              |
| Significant hazards relative to the architectural design shown on this drawing have been assessed and highlighted with reasonable skill and care using a warning triangle system.                                                                                                                                                             |          |         |           |              |
| This drawing is to be read in conjunction with all other hazards/risks which have been identified and recorded within the construction phase H&S plan.                                                                                                                                                                                        |          |         |           |              |
| It is assumed that all works on this drawing will be carried out by a competent contractor working, where appropriate, to an approved method statement.                                                                                                                                                                                       |          |         |           |              |
| Significant hazards are defined as: -                                                                                                                                                                                                                                                                                                         |          |         |           |              |
| • Those not likely to be obvious to a competent contractor or other designers.                                                                                                                                                                                                                                                                |          |         |           |              |
| <ul> <li>Those of an unusual nature.</li> <li>Those likely to be difficult to manage effectively.</li> </ul>                                                                                                                                                                                                                                  |          |         |           |              |
|                                                                                                                                                                                                                                                                                                                                               |          |         |           |              |
|                                                                                                                                                                                                                                                                                                                                               |          |         |           |              |
| J Mason Associates                                                                                                                                                                                                                                                                                                                            |          |         |           |              |
| www.jmasonassociates.com J Mason Associates                                                                                                                                                                                                                                                                                                   |          |         |           |              |
| Tel: 01543 467788 Registered in England & Wales<br>J Mason Associates 5093992                                                                                                                                                                                                                                                                 |          |         |           |              |
| St. Thomas House, Wolverhampton Road,<br>Cannock,                                                                                                                                                                                                                                                                                             |          |         |           |              |
| WS11 1AR                                                                                                                                                                                                                                                                                                                                      |          |         |           |              |
| Client:                                                                                                                                                                                                                                                                                                                                       |          |         |           |              |
| Field Inns Limited                                                                                                                                                                                                                                                                                                                            |          |         |           |              |
|                                                                                                                                                                                                                                                                                                                                               |          |         |           |              |
| Project:                                                                                                                                                                                                                                                                                                                                      |          |         |           |              |
| The Old Plough                                                                                                                                                                                                                                                                                                                                |          |         |           |              |
| Oakham Road, Braunston                                                                                                                                                                                                                                                                                                                        |          |         |           |              |
| Drawing Title:                                                                                                                                                                                                                                                                                                                                |          |         |           |              |
| Proposed Plans & Elevations                                                                                                                                                                                                                                                                                                                   |          |         |           |              |
| - New Build                                                                                                                                                                                                                                                                                                                                   |          |         |           |              |
| Stage:                                                                                                                                                                                                                                                                                                                                        |          | Status: |           | Sheet Size:  |
| l oluge.                                                                                                                                                                                                                                                                                                                                      |          | olulus. |           | A1           |
| Job Ni                                                                                                                                                                                                                                                                                                                                        | umber:   | Date:   |           | Scale:       |
|                                                                                                                                                                                                                                                                                                                                               | 2480     | 29.04.2 | 22        | 1:100        |
|                                                                                                                                                                                                                                                                                                                                               |          | l       |           | Revision:    |
| 2490.04                                                                                                                                                                                                                                                                                                                                       |          |         |           | С            |
| 2480-04 C                                                                                                                                                                                                                                                                                                                                     |          |         |           | $\mathbf{C}$ |