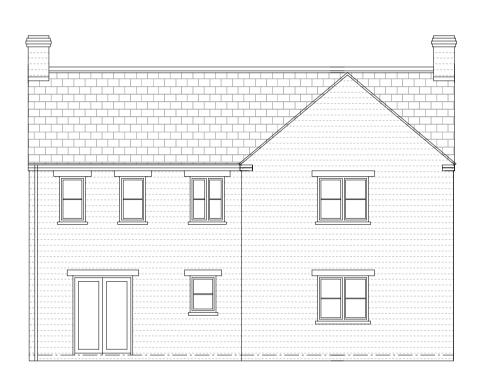

Side





Rear Elevation



Ground Floor 95.0m²

PLOT 3

Side Elevation



First Floor



Front Elevation



## Rear Elevation



## First Floor



Ground Floor 126.0m² PLOT 4



Side Elevation



Side Elevation

| Rev:                                                                                                                                                                                                                                                                                                                                          | Details: |         | By / Chk: | Date:        |
|-------------------------------------------------------------------------------------------------------------------------------------------------------------------------------------------------------------------------------------------------------------------------------------------------------------------