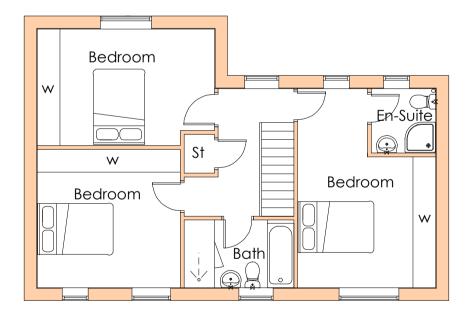

## First Floor

Ground Floor 126.0m² PLOT 4

Side Elevation

Side Elevation

| Rev:                                                                                                                                                                                                                                                                                                                                          | Details: |         | By / Chk: | Date:        |
|-----------------------------------------------------------------------------------------------------------------------------------------------------------------------------------------------------------------------------------------------------------------------------------------------------------------------------------------------|----------|---------|-----------|--------------|
| Copyright of this drawing is vested in J Mason Associates and it must not be copied or reproduced without formal consent. Only figured dimensions are to be taken from this drawing. All contractors and sub-contractors are responsible for taking and checking all dimensions relative to their work and should not scale off this drawing. |          |         |           |              |
| Notify J Mason Associates immediately of any variation between drawings an site conditions.                                                                                                                                                                                                                                                   |          |         |           |              |
| USE FIGURED DIMENSIONS IN PREFERENCE TO SCALED - IF IN DOUBT ASK.                                                                                                                                                                                                                                                                             |          |         |           |              |
| Where drawings are based on survey information received, surveys are available on request.                                                                                                                                                                                                                                                    |          |         |           |              |
| All drawings to be read in conjunction with all relevant Structural and M&E Engineers drawings and specifications.                                                                                                                                                                                                                            |          |         |           |              |
| H&S HAZARDS:                                                                                                                                                                                                                                                                                                                                  |          |         |           |              |
| Significant hazards relative to the architectural design shown on this drawing have been assessed and highlighted with reasonable skill and care using a warning triangle system.                                                                                                                                                             |          |         |           |              |
| This drawing is to be read in conjunction with all other hazards/risks which have been identified and recorded within the construction phase H&S plan.                                                                                                                                                                                        |          |         |           |              |
| It is assumed that all works on this drawing will be carried out by a competent contractor working, where appropriate, to an approved method statement.                                                                                                                                                                                       |          |         |           |              |
| Significant hazards are defined as: -                                                                                                                                                                                                                                                                                                         |          |         |           |              |
| • Those not likely to be obvious to a competent contractor or other designers.                                                                                                                                                                                                                                                                |          |         |           |              |
| <ul> <li>Those of an unusual nature.</li> <li>Those likely to be difficult to manage effectively.</li> </ul>                                                                                                                                                                                                                                  |          |         |           |              |
|                                                                                                                                                                                                                                                                                                                                               |          |         |           |              |
|                                                                                                                                                                                                                                                                                                                                               |          |         |           |              |
| J Mason Associates                                                                                                                                                                                                                                                                                                                            |          |         |           |              |
| www.jmasonassociates.com J Mason Associates                                                                                                                                                                                                                                                                                                   |          |         |           |              |
| Tel: 01543 467788 Registered in England & Wales<br>J Mason Associates 5093992                                                                                                                                                                                                                                                                 |          |         |           |              |
| St. Thomas House, Wolverhampton Road,<br>Cannock,                                                                                                                                                                                                                                                                                             |          |         |           |              |
| WS11 1AR                                                                                                                                                                                                                                                                                                                                      |          |         |           |              |
| Client:                                                                                                                                                                                                                                                                                                                                       |          |         |           |              |
| Field Inns Limited                                                                                                                                                                                                                                                                                                                            |          |         |           |              |
|                                                                                                                                                                                                                                                                                                                                               |          |         |           |              |
| Project:                                                                                                                                                                                                                                                                                                                                      |          |         |           |              |
| The Old Plough                                                                                                                                                                                                                                                                                                                                |          |         |           |              |
| Oakham Road, Braunston                                                                                                                                                                                                                                                                                                                        |          |         |           |              |
| Drawing Title:                                                                                                                                                                                                                                                                                                                                |          |         |           |              |
| Proposed Plans & Elevations                                                                                                                                                                                                                                                                                                                   |          |         |           |              |
| - New Build                                                                                                                                                                                                                                                                                                                                   |          |         |           |              |
| Stage:                                                                                                                                                                                                                                                                                                                                        |          | Status: |           | Sheet Size:  |
| l oluge.                                                                                                                                                                                                                                                                                                                                      |          | olulus. |           | A1           |
| Job Ni                                                                                                                                                                                                                                                                                                                                        | umber:   | Date:   |           | Scale:       |
|                                                                                                                                                                                                                                                                                                                                               | 2480     | 29.04.2 | 22        | 1:100        |
|                                                                                                                                                                                                                                                                                                                                               |          | l       |           | Revision:    |
| 2490.04                                                                                                                                                                                                                                                                                                                                       |          |         |           | С            |
| 2480-04 C                                                                                                                                                                                                                                                                                                                                     |          |         |           | $\mathbf{C}$ |