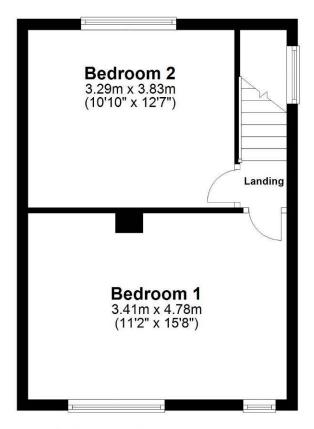

Accommodation comprises; living room, kitchen/diner, utility room and downstairs bathroom. To the first floor is two double bedrooms. Outside there is an enclosed rear garden, very low maintenance and private.

## First Floor Approx. 32.5 sq. metres (350.0 sq. feet)

Total area: approx. 74.7 sq. metres (803.6 sq. feet)

This floor plan is not to scale. They are for guidance only and accuracy is not guaranteed. Plan was produced by ADR Energy Assessors Plan produced using PlanUp.