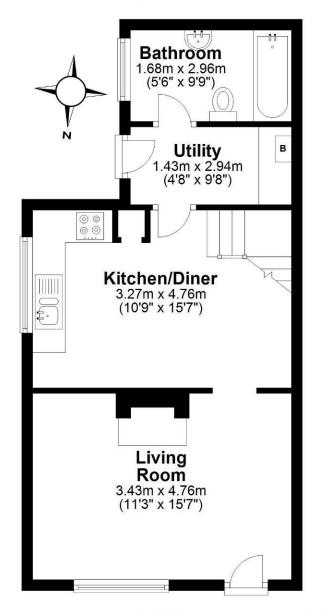

Accommodation comprises; living room, kitchen/diner, utility room and downstairs bathroom. To the first floor is two double bedrooms. Outside there is an enclosed rear garden, very low maintenance and private.

## **Ground Floor**

Approx. 42.1 sq. metres (453.6 sq. feet)