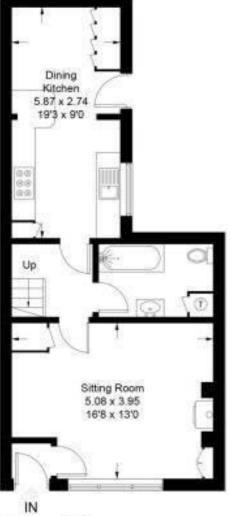

For more information, please contact a member of the team. For enquiries outside of normal office hours: outofhours@mooresestateagents.com

Approximate Gross Internal Area Ground Floor = 47.1 sq m / 507 sq ft First Floor = 41.5 sq m / 447 sq ft Garden Stores = 6.1 sq m / 66 sq ft Total = 94.7 sq m / 1020 sq ft

Ground Floor

Moores Property Hub 01572 757979 | Uppingham 01572 821935 | Stamford 01780 484555 | Melton 01664 491610 Peterborough Meet & Greet 01733 788888 | Grantham Meet & Greet 01476 855618 | A1 Meet & Greet Stoke Rochford