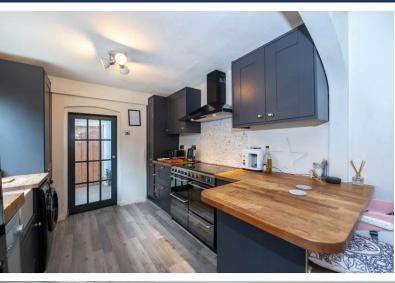

## Chapel Row, Skillington, NG33 5HA

Immaculately presented four bedroom mid terrace cottage with a mixture of character and contemporary features.

Accommodation comprises; Entrance porch, large sitting room with exposed beams and a log burner, newly fitted kitchen/diner, four bedrooms, newly fitted bathroom and a pretty cottage style garden. There is also brick outbuildings and off street parking.