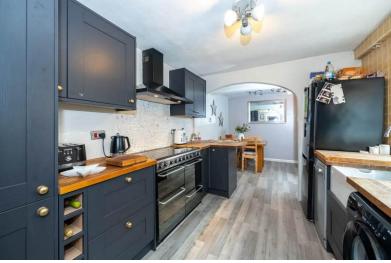

## Chapel Row, Skillington, NG33 5HA

Immaculately presented four bedroom mid terrace cottage with a mixture of character and contemporary features.

Accommodation comprises; Entrance porch, large sitting room with exposed beams and a log burner, newly fitted kitchen/diner, four bedrooms, newly fitted bathroom and a pretty cottage style garden. There is also brick outbuildings and off street parking.