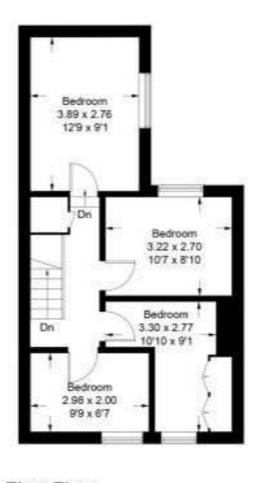

For more information, please contact a member of the team. For enquiries outside of normal office hours: outofhours@mooresestateagents.com

Approximate Gross Internal Area Ground Floor = 47.1 sq m / 507 sq ft First Floor = 41.5 sq m / 447 sq ft Garden Stores = 6.1 sq m / 66 sq ft Total = 94.7 sq m / 1020 sq ft

First Floor

This plan is for layout guidance only. Not drawn to scale unless stated. Windows and door openings are approximate. Whilst every care is taken in the preparation of this plan, please check all dimensions, shapes and compass bearings before making any decisions reliant upon them.