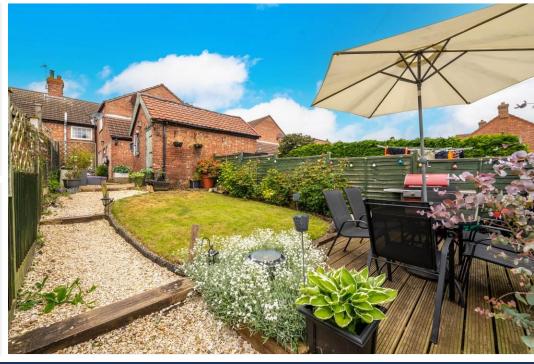

## Chapel Row, Skillington, NG33 5HA

Immaculately presented four bedroom mid terrace cottage with a mixture of character and contemporary features.

Accommodation comprises; Entrance porch, large sitting room with exposed beams and a log burner, newly fitted kitchen/diner, four bedrooms, newly fitted bathroom and a pretty cottage style garden. There is also brick outbuildings and off street parking.