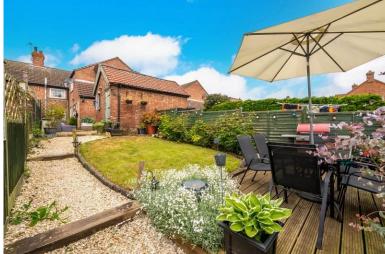

## Chapel Row, Skillington, NG33 5HA

Immaculately presented four bedroom mid terrace cottage with a mixture of character and contemporary features.

Accommodation comprises; Entrance porch, large sitting room with exposed beams and a log burner, newly fitted kitchen/diner, four bedrooms, newly fitted bathroom and a pretty cottage style garden. There is also brick outbuildings and off street parking.