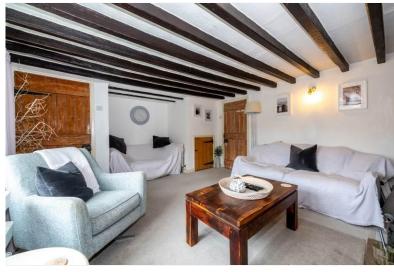

## Chapel Row, Skillington, NG33 5HA

Immaculately presented four bedroom mid terrace cottage with a mixture of character and contemporary features.

Accommodation comprises; Entrance porch, large sitting room with exposed beams and a log burner, newly fitted kitchen/diner, four bedrooms, newly fitted bathroom and a pretty cottage style garden. There is also brick outbuildings and off street parking.