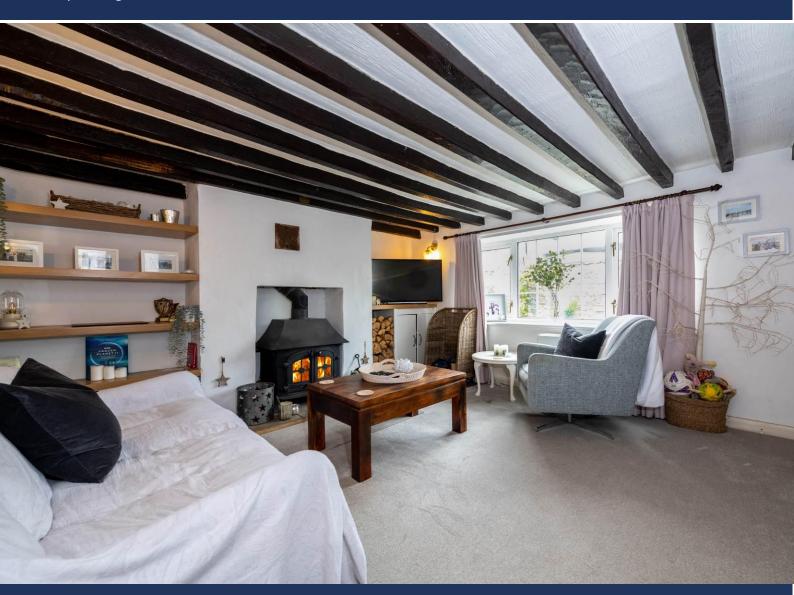

## Chapel Row, Skillington, NG33 5HA

Immaculately presented four bedroom mid terrace cottage with a mixture of character and contemporary features.

Accommodation comprises; Entrance porch, large sitting room with exposed beams and a log burner, newly fitted kitchen/diner, four bedrooms, newly fitted bathroom and a pretty cottage style garden. There is also brick outbuildings and off street parking.