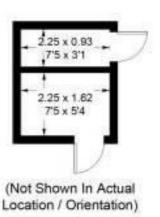

For more information, please contact a member of the team. For enquiries outside of normal office hours: outofhours@mooresestateagents.com

Approximate Gross Internal Area Ground Floor = 47.1 sq m / 507 sq ft First Floor = 41.5 sq m / 447 sq ft Garden Stores = 6.1 sq m / 66 sq ft Total = 94.7 sq m / 1020 sq ft