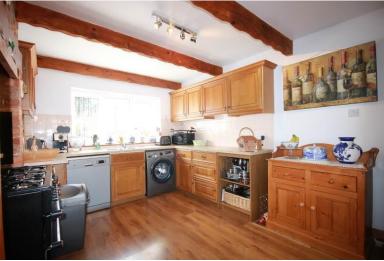

The accommodation in brief comprises of; Entrance hall, nicely proportioned lounge with French doors opening out onto the garden patio allowing plenty of natural light to fill the room, feature stone fireplace with open fire, beamed ceiling, two radiators and carpet flooring as well as double doors lead into the dining room. The kitchen is fitted with a range of wall, base and drawer units, square edge work surfaces, inset one and a half bowl stainless steel sink and drainer, space and plumbing for both a washing machine and dishwasher, bare brick chimney breast with feature beam inset with a Range master electric oven with gas hob. Space for a freestanding fridge freezer, dual aspect double glazed windows, ample room for a breakfast table, radiator, beamed ceiling, laminate wood flooring and loft access hatch.