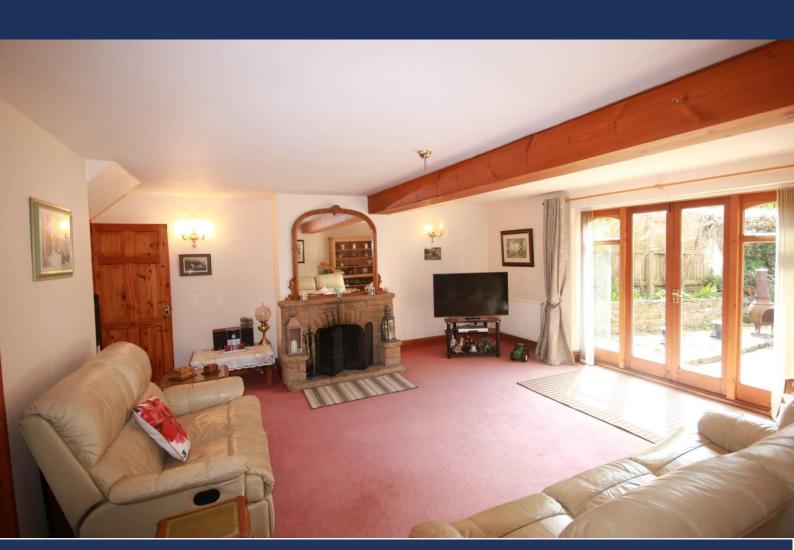

The accommodation in brief comprises of; Entrance hall, nicely proportioned lounge with French doors opening out onto the garden patio allowing plenty of natural light to fill the room, feature stone fireplace with open fire, beamed ceiling, two radiators and carpet flooring as well as double doors lead into the dining room. The kitchen is fitted with a range of wall, base and drawer units, square edge work surfaces, inset one and a half bowl stainless steel sink and drainer, space and plumbing for both a washing machine and dishwasher, bare brick chimney breast with feature beam inset with a Range master electric oven with gas hob. Space for a freestanding fridge freezer, dual aspect double glazed windows, ample room for a breakfast table, radiator, beamed ceiling, laminate wood flooring and loft access hatch.