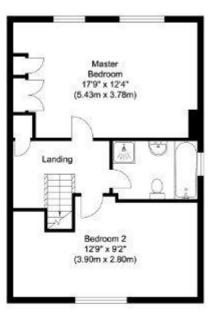

To the first floor are two double bedrooms and a bath/shower room. The master bedroom is of significant proportion and could easily be divided into two rooms, creating a three bedroom property.

Outside the property benefits from generous off road parking to the front and a low maintenance landscaped garden to the rear.

First Floor Approximate Floor Area 581.89 sq. ft (54.06 sq. m)

Illustration for identification purposes only, measurements are approximate, not to scale.

Total area: approx. 162.4 sq. metres (1747.8 sq. feet)