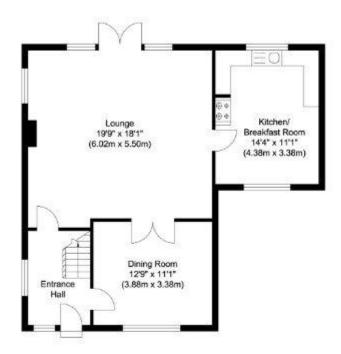

The accommodation in brief comprises of; Entrance hall, nicely proportioned lounge with French doors opening out onto the garden patio allowing plenty of natural light to fill the room, feature stone fireplace with open fire, beamed ceiling, two radiators and carpet flooring as well as double doors lead into the dining room. The kitchen is fitted with a range of wall, base and drawer units, square edge work surfaces, inset one and a half bowl stainless steel sink and drainer, space and plumbing for both a washing machine and dishwasher, bare brick chimney breast with feature beam inset with a Range master electric oven with gas hob. Space for a freestanding fridge freezer, dual aspect double glazed windows, ample room for a breakfast table, radiator, beamed ceiling, laminate wood flooring and loft access hatch.

For more information, please contact a member of the team. For enquiries outside of normal office hours: outofhours@mooresestateagents.com

Ground Floor Approximate Floor Area 745.93 sq. ft (69.30 sq. m)