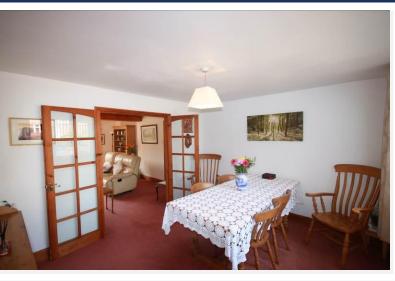

The accommodation in brief comprises of; Entrance hall, nicely proportioned lounge with French doors opening out onto the garden patio allowing plenty of natural light to fill the room, feature stone fireplace with open fire, beamed ceiling, two radiators and carpet flooring as well as double doors lead into the dining room. The kitchen is fitted with a range of wall, base and drawer units, square edge work surfaces, inset one and a half bowl stainless steel sink and drainer, space and plumbing for both a washing machine and dishwasher, bare brick chimney breast with feature beam inset with a Range master electric oven with gas hob. Space for a freestanding fridge freezer, dual aspect double glazed windows, ample room for a breakfast table, radiator, beamed ceiling, laminate wood flooring and loft access hatch.