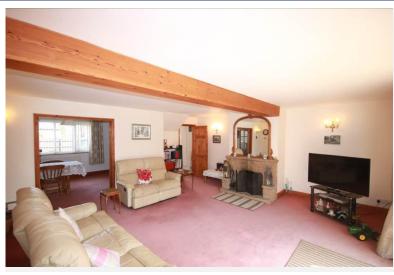

The accommodation in brief comprises of; Entrance hall, nicely proportioned lounge with French doors opening out onto the garden patio allowing plenty of natural light to fill the room, feature stone fireplace with open fire, beamed ceiling, two radiators and carpet flooring as well as double doors lead into the dining room. The kitchen is fitted with a range of wall, base and drawer units, square edge work surfaces, inset one and a half bowl stainless steel sink and drainer, space and plumbing for both a washing machine and dishwasher, bare brick chimney breast with feature beam inset with a Range master electric oven with gas hob. Space for a freestanding fridge freezer, dual aspect double glazed windows, ample room for a breakfast table, radiator, beamed ceiling, laminate wood flooring and loft access hatch.