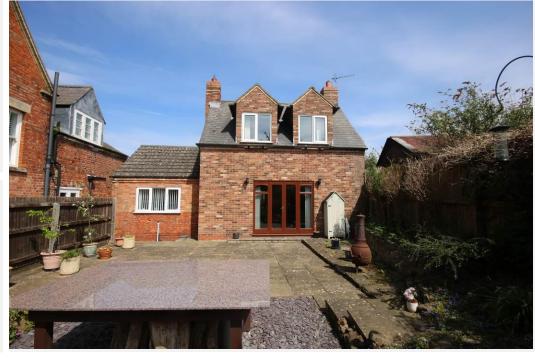

## Main Street, Stathern, LE14 4HW

This two bedroom detached house is situated within the sought after and highly regarded village of Stathern, Melton Mowbray. Located in the heart of the 'Vale of Belvoir' the village is well serviced with a primary school, public house and garage/store.

To the first floor are two double bedrooms and a bath/shower room. The master bedroom is of significant proportion and could easily be divided into two rooms, creating a three bedroom property.

Outside the property benefits from generous off road parking to the front and a low maintenance landscaped garden to the rear.