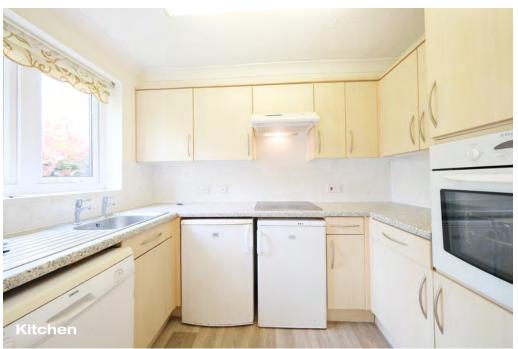

The accommodation briefly comprises of: spacious entrance hall, which leads to: two double bedrooms, main bedroom benefits from built in wardrobes and garden views, bathroom, lounge with a feature fire place and dining area with door to the garden and patio, double door open up to the well fitted kitchen with window overlooking the garden. SOLD WITH NO FORWARD CHAIN.