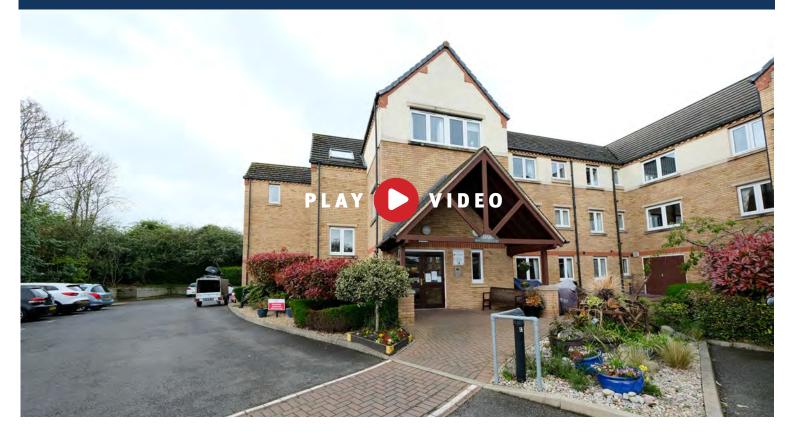

# MOOIES ESTATE AGENTS.COM

Two bedroom retirement property on the ground floor with a door directly out onto the garden & your own patio area. Residential parking & communal gardens.

### FU LL DESCRIPTION

An opportunity has arisen for a two bedroom retirement property on the ground floor with a door directly onto the garden and your own patio area. Boasting residential parking and communal gardens, Blackstones Court was constructed by McCarthy Stone (Development) Ltd and sits within very easy reach of Stamford Hospital, town bus service and a short walk to Morrison supermarket plus much more.

The accommodation briefly comprises of: spacious entrance hall, which leads to: two double bedrooms, main bedroom benefits from built in wardrobes and garden views, bathroom, lounge with a feature fire place and dining area with door to the garden and patio, double door open up to the well fitted kitchen with window overlooking the garden. SOLD WITH NO FORWARD CHAIN.