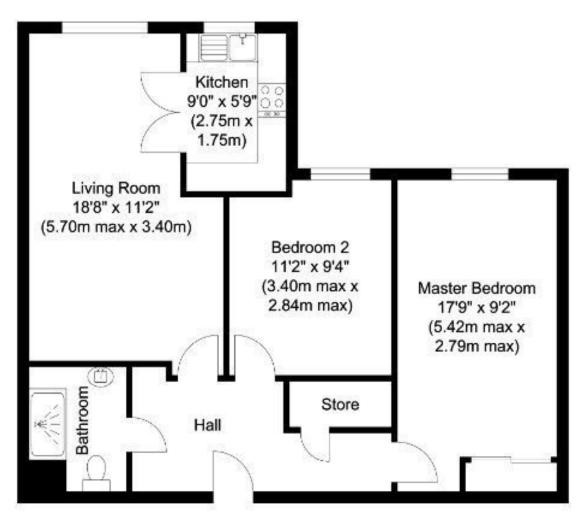

The accommodation briefly comprises of: spacious entrance hall, which leads to: two double bedrooms, main bedroom benefits from built in wardrobes and garden views, bathroom, lounge with a feature fire place and dining area with door to the garden and patio, double door open up to the well fitted kitchen with window overlooking the garden. SOLD WITH NO FORWARD CHAIN.

LEASEHOLD This Apartment is subject to - SERVICE CHARGES GROUND RENT, 125 YEARS LEASE FROM 2002

Approximate Floor Area 663.50 sq. ft (61.60 sq. m)

Illustration for identification purposes only, measurements are approximate, not to scale.