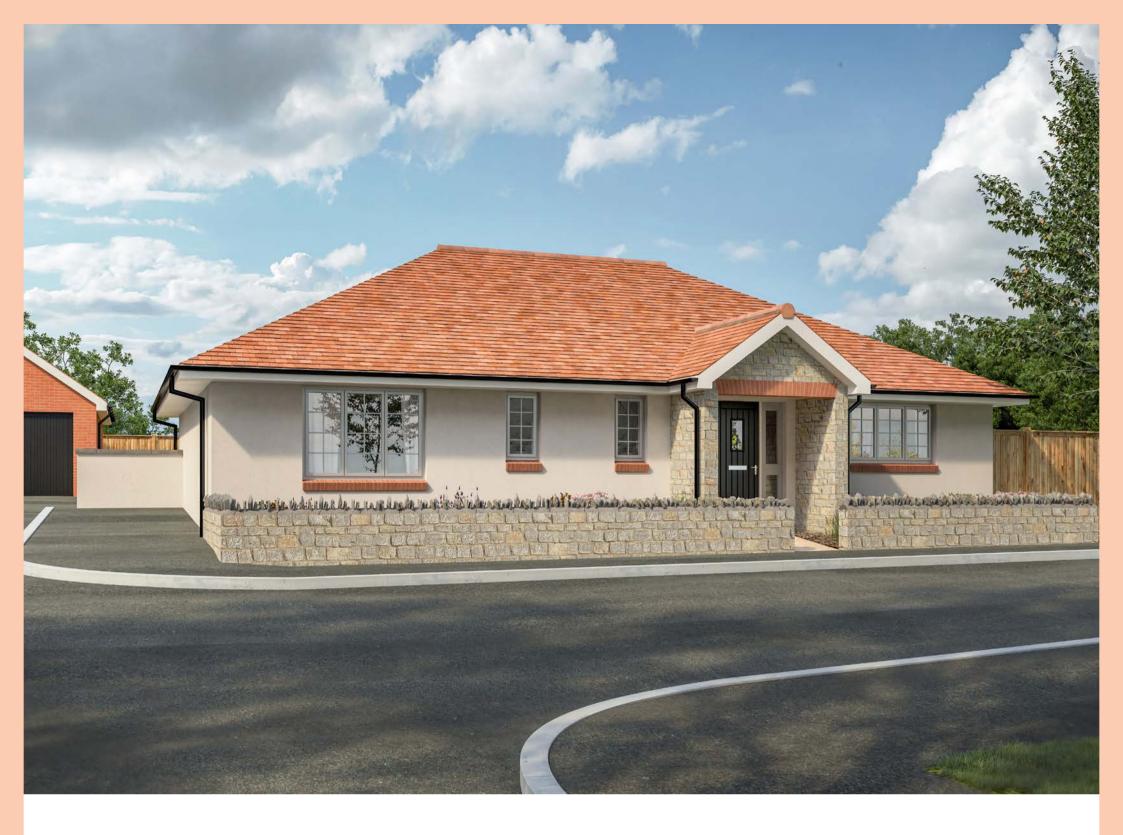

## The Rowan

## Three bedroom bungalow

 Ground Floor
 Millimetres
 Feet / inches

 Kitchen / Breakfast
 4220 x 3800
 13'10" x 12'6"

 Living / Dining
 5930 x 3960
 19'5" x 12'12"

| 0Q        | pq        |                 |
|-----------|-----------|-----------------|
|           |           |                 |
| Bedroom 2 | Bedroom 3 | Living / Dining |