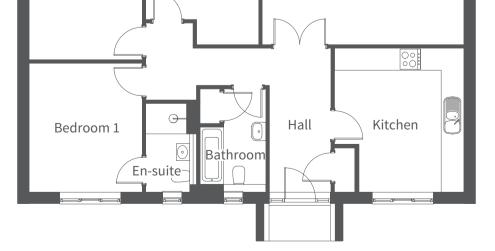

## Three bedroom bungalow

 Ground Floor
 Millimetres
 Feet / inches

 Kitchen / Breakfast
 4220 x 3800
 13'10" x 12'6"

 Living / Dining
 5930 x 3960
 19'5" x 12'12"

| 0Q        | pq        |                 |
|-----------|-----------|-----------------|
|           |           |                 |
| Bedroom 2 | Bedroom 3 | Living / Dining |

Ground FloorMillimetresBedroom 13780 x 3320En-suite2590 x 1500Bedroom 24410 x 3320Bedroom 33960 x 3330Bathroom3020 x 1950

 Millimetres
 Feet / inches

 3780 x 3320
 12'5" x 10'11"

 2590 x 1500
 8'6" x 4'11"

 4410 x 3320
 14'6" x 10'11"

 3960 x 3330
 12'12" x 10'11"

 3020 x 1950
 9'11" x 6'5"

Ø

T

Strongvox Homes

Please note: other floor plans and elevations for each property are available. As each house is built individually, maximum dimensions shown above may vary +50mm /- 50mm and the internal finishes may not always be the same. External finishes, materials, landscaping, positions and colours of windows and garages (where applicable) may also vary. Properties can also be constructed as mirror images of that shown. Please ask if you require further clarification.