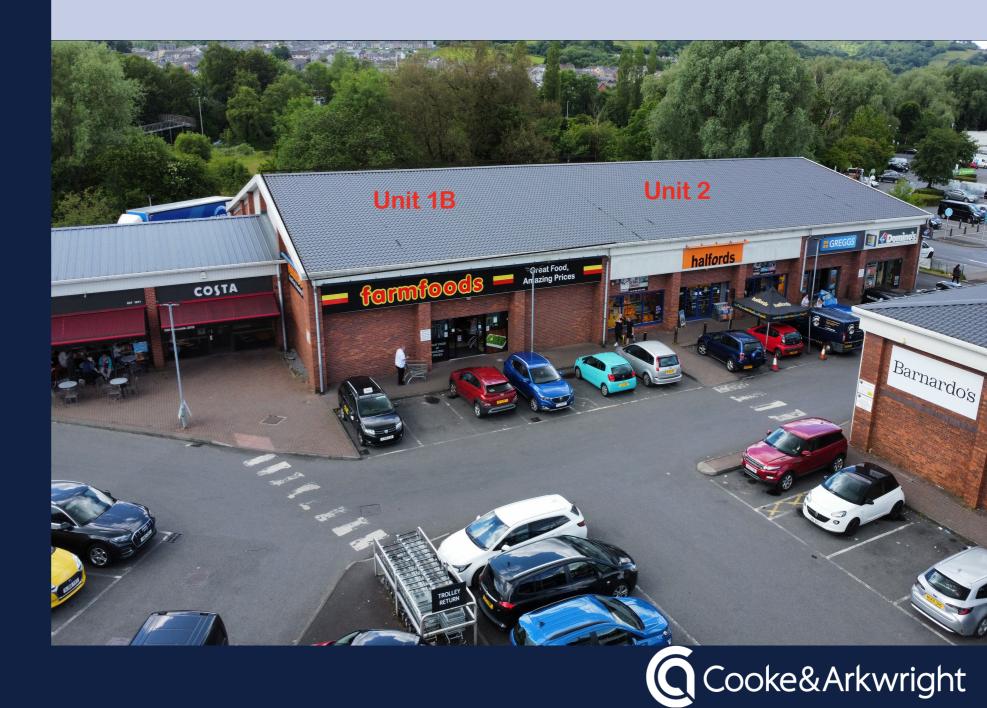

**Unit 1b & Unit 2** Riverside Retail Park, Aberdare CF44 0AH

Unit 1B 4,880 sq.ft. Unit 2 3,535 sq.ft. Combined Unit 8,415 sq.ft

To Let © Cooke& Arkwright

## DESCRIPTION

Unit 1B and Unit 2 offer open plan, ground floor trading area, with servicing to the rear. Each unit can be let individually or combined to create one, large unit. Handover condition to be discussed.

# AVAILABILITY

|               | Approx Gross Internal<br>Area (sq.ft) | Approx Gross Internal<br>Area (sq.m) |
|---------------|---------------------------------------|--------------------------------------|
| Unit 1b       | 4,880                                 | 453.36                               |
| Unit 2        | 3,535                                 | 328.41                               |
| COMBINED UNIT | 8,415                                 | 781.77                               |

#### AVAILABILITY

UNIT 1B – 4,880 sq ft (453.36 sq m) UNIT 2 – 3,535 sq ft (328.41 sq m) COMBINED UNIT – 8,415 sq ft (781.77 sq m)