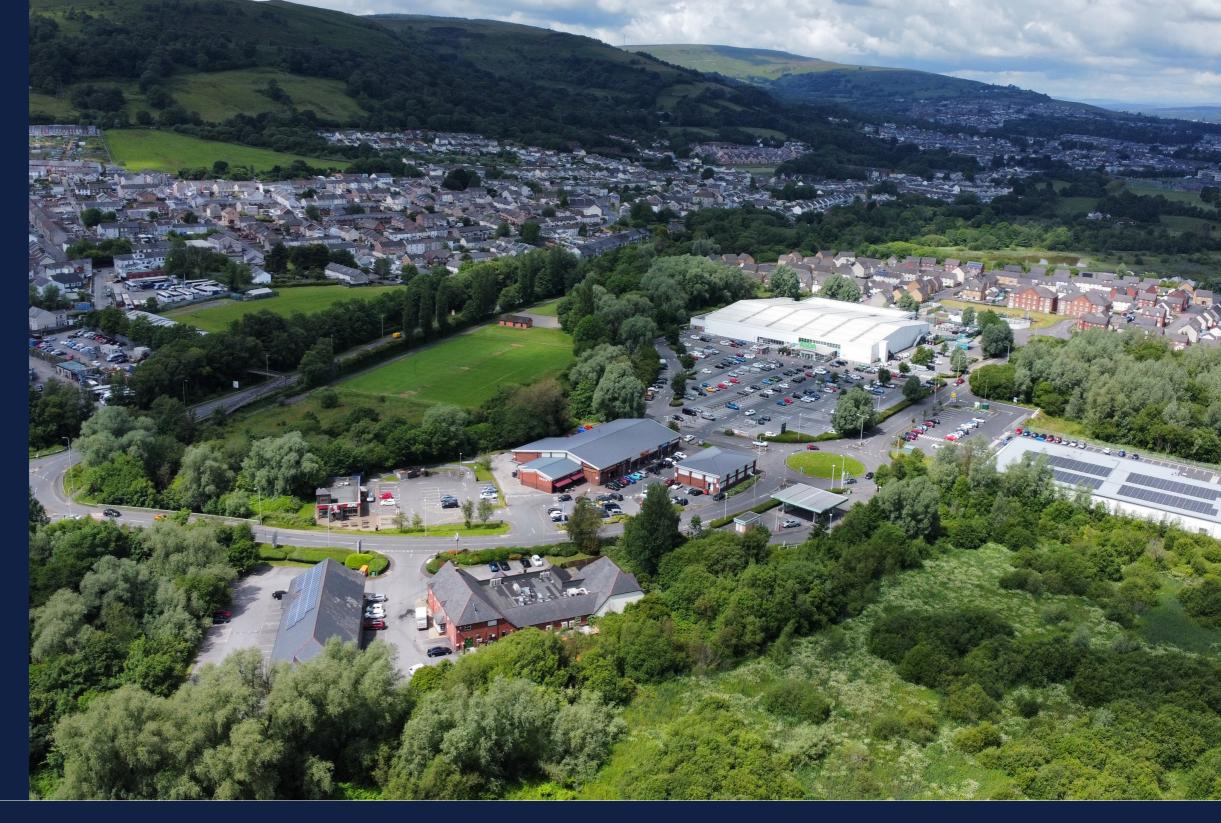

The Riverside Retail Park is located approximately 1.5 miles south of Aberdare town centre. Access is provided via the A4059, with good road links to the A470 approx 6 miles to the south and the A465 approx 5 miles to the north. Asda supermarket is adjacent, with other occupiers in the scheme being a mix of A1 and A3 uses. The retail park serves the large catchment of the surrounding Cynon Valley area.