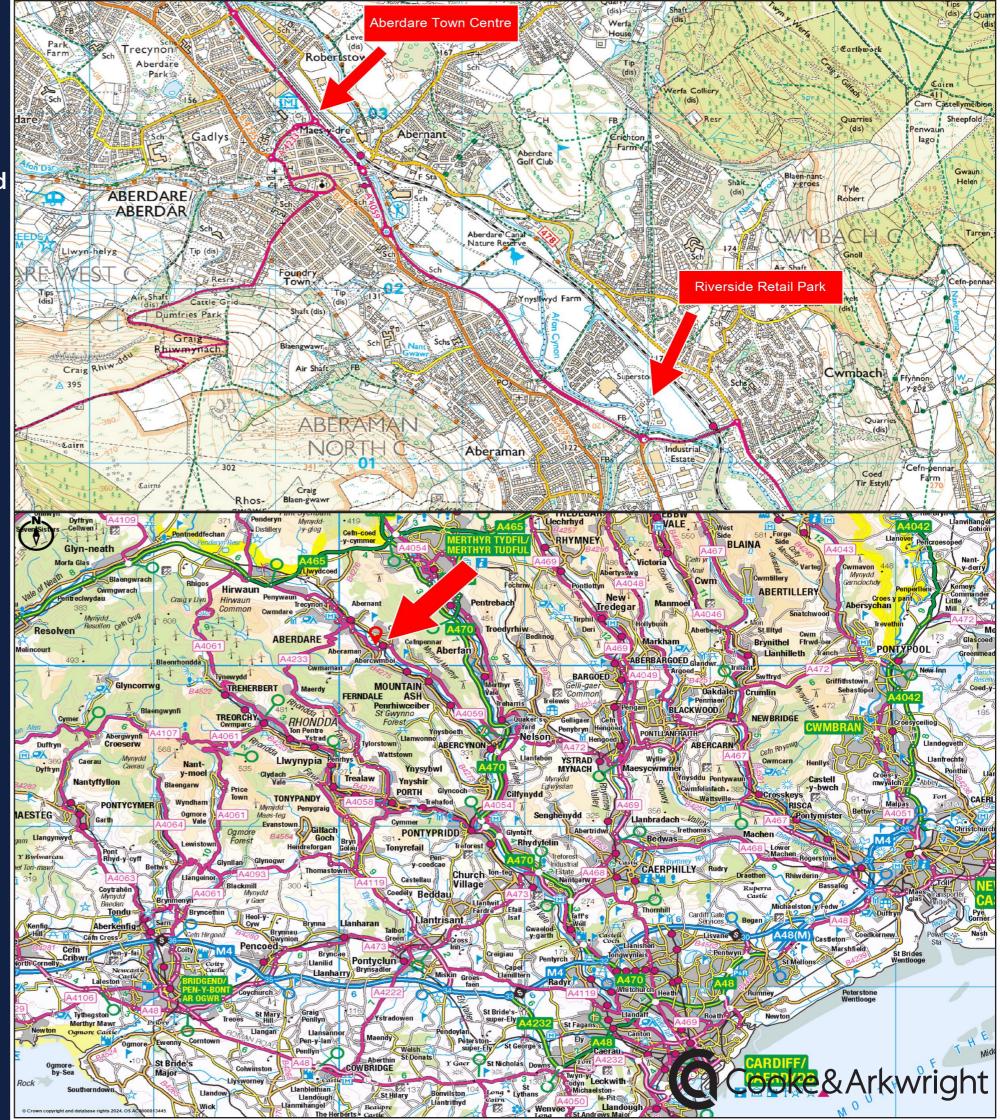

The Riverside Retail Park is located approximately 1.5 miles south of Aberdare town centre. Access is provided via the A4059, with good road links to the A470 approx 6 miles to the south and the A465 approx 5 miles to the north. Asda supermarket is adjacent, with other occupiers in the scheme being a mix of A1 and A3 uses. The retail park serves the large catchment of the surrounding Cynon Valley area.