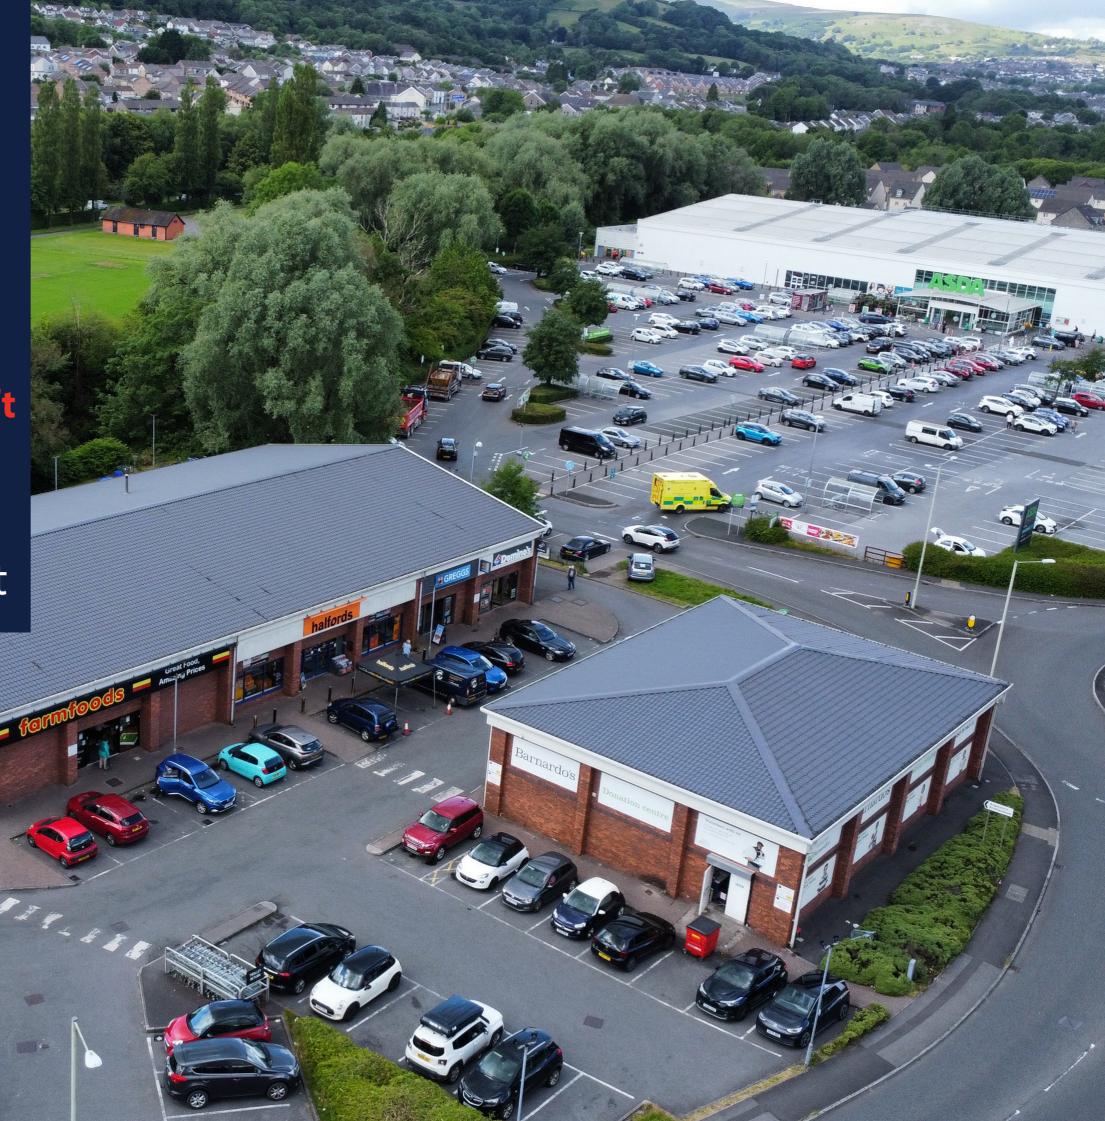

**Unit 1b & Unit 2** Riverside Retail Park, Aberdare CF44 0AH

Unit 1B 4,880 sq.ft. Unit 2 3,535 sq.ft. Combined Unit 8,415 sq.ft

To Let © Cooke& Arkwright

### **SUMMARY**

- Open A1 Use
- Two Units Available to Let Individually or Combined
- Rear Service Yard
- Plenty of On-Site Parking
- Existing Retailers; Costa, Greggs, Dominos and Barnardos. KFC Drive-Thru adjacent
- Quoting Rent £12.50 per sq.ft.

The Riverside Retail Park is located approximately 1.5 miles south of Aberdare town centre. Access is provided via the A4059, with good road links to the A470 approx 6 miles to the south and the A465 approx 5 miles to the north. Asda supermarket is adjacent, with other occupiers in the scheme being a mix of A1 and A3 uses. The retail park serves the large catchment of the surrounding Cynon Valley area.

## DESCRIPTION

Unit 1B and Unit 2 offer open plan, ground floor trading area, with servicing to the rear. Each unit can be let individually or combined to create one, large unit. Handover condition to be discussed.