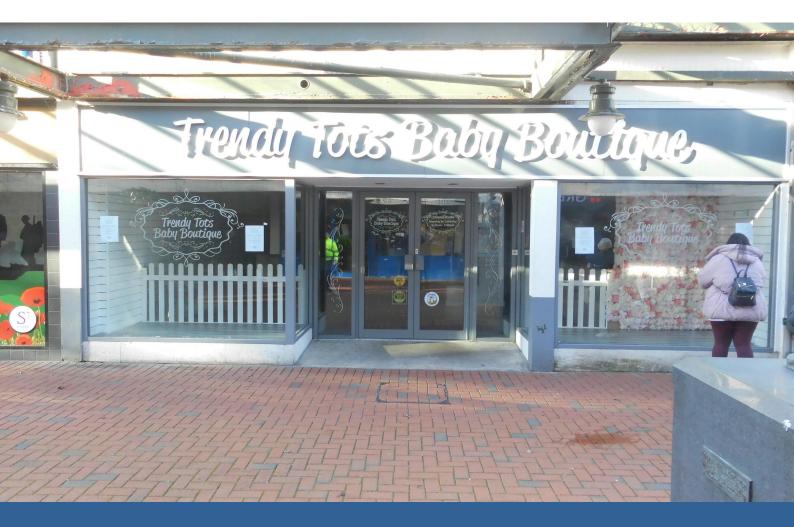

# 2A New Market Walk

St. Tydfil Square Shopping Centre, Merthyr Tydfil, CF47 8EL

# **Unit to Let**

**3,338 sq ft** (310.11 sq m)

- Well configured unit
- Prominent position within scheme
- Occupiers nearby include; Boots, Greggs, Well Pharmacy, Poundland
- Grants available for new businesses

#### Description

The unit can be accessed from New Market Walk, there is rear access for deliveries in the service area.