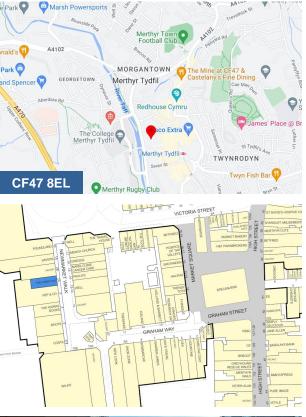

# 2A New Market Walk

St. Tydfil Square Shopping Centre, Merthyr Tydfil, CF47 8EL

#### Location

St Tydfil Shopping Centre is the prime shopping destination in Merthyr Tydfil Town Centre. Occupiers within the scheme include Poundland, Iceland, Boots, New Look, Costa, Greggs and Savers. The new bus station is located to the south of the scheme. Merthyr benefits from good transport links to neighbouring towns via the A470 and A465.