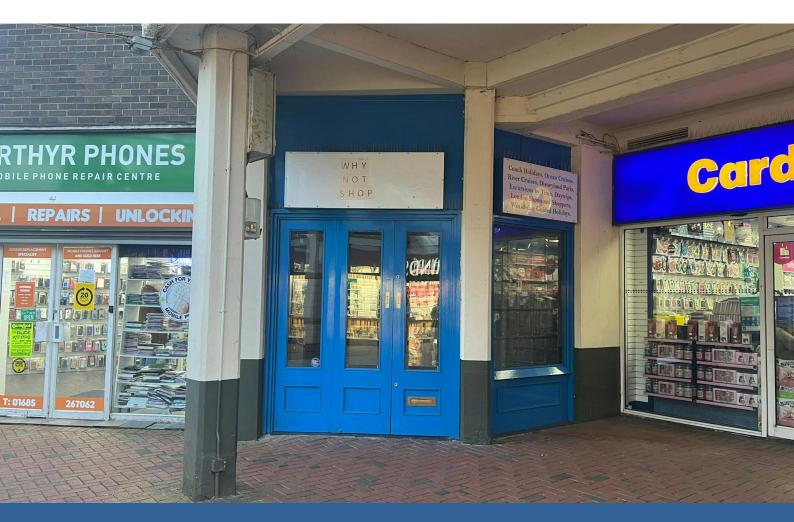

### Description

The premises provides a ground floor sales area of 278 sq.ft. as a ground floor lock up shop. Access is direct from Graham Way.

#### Location

St Tydfil Shopping Centre is the prime shopping destination in Merthyr Tydfil Town Centre. Adjacent occupier is Card Factory. Occupiers within the scheme include Poundland, Iceland, Boots, New Look, Costa, Greggs and Savers. Footfall figures can be provided upon request. The new bus station is located to the south of the scheme. Merthyr benefits from good transport links to neighbouring towns via the A470 and A465.