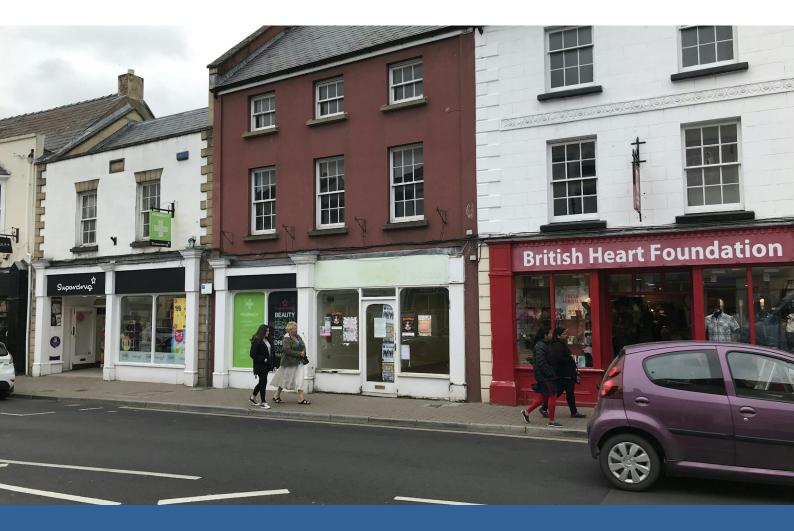

### Location

The premises is situated midway along Monnow Street, the main retailing thoroughfare in Monmouthshire town centre. The premises is situated adjacent to Superdrug and British Heart Foundation, with other nearby occupier including Joules, Café Nero, White Stuff, Pizza Express and Specsavers Opticians.