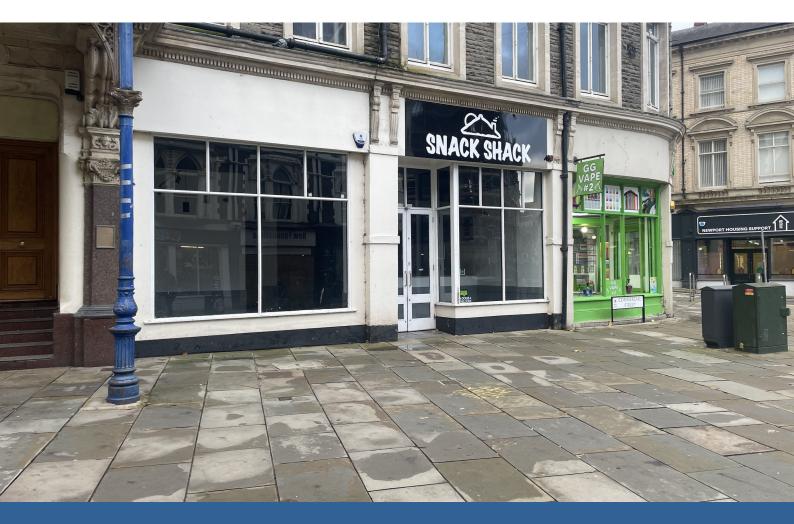

# 7A Westgate Buildings

Commercial Street, Newport, NP20 1JL

#### Description

The property is a two storey building over ground and basement floors. Access is direct from Commercial Street whilst rear delivery access is provided via Stow Hill.

#### Location

The property is located within a prime position on the pedestrianised Commercial Street, close to the junction of High Street and Skinner Street.

Adjacent occupiers include Poundworld, Sports Direct, Card Factory and Barclays.